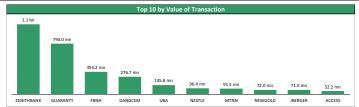

| Top Gainers for the day |            |       |        |         |         |             |  |
|-------------------------|------------|-------|--------|---------|---------|-------------|--|
| No                      | Stock      | Price | %∆     | Year Hi | Year Lo | YtD Returns |  |
| 1                       | ZENITHBANK | 15.90 | 10.03% | 22.75   | 10.70   | -14.52%     |  |
| 2                       | NEIMETH    | 0.55  | 10.00% | 0.62    | 0.40    | -11.29%     |  |
| 3                       | CHAMPION   | 0.88  | 10.00% | 1.45    | 0.71    | -7.37%      |  |
| 4                       | OANDO      | 2.90  | 9.85%  | 5.60    | 1.89    | -27.32%     |  |
| 5                       | NB         | 26.80 | 9.84%  | 69.50   | 25.50   | -54.58%     |  |
| 6                       | TRANSCORP  | 0.73  | 8.96%  | 1.26    | 0.56    | -26.26%     |  |
| 7                       | UNITYBNK   | 0.49  | 8.89%  | 0.84    | 0.40    | -23.44%     |  |
| 8                       | DANGSUGAR  | 12.70 | 8.55%  | 15.05   | 9.00    | -6.62%      |  |
| 9                       | IKEJAHOTEL | 1.07  | 8.08%  | 1.71    | 0.99    | -4.46%      |  |
| 10                      | FCMB       | 1.70  | 7.59%  | 2.09    | 1.45    | -8.11%      |  |