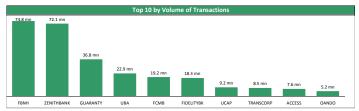

| Top Gainers for the day |            |       |        |         |         |             |  |
|-------------------------|------------|-------|--------|---------|---------|-------------|--|
| No                      | Stock      | Price | %∆     | Year Hi | Year Lo | YtD Returns |  |
| 1                       | ZENITHBANK | 15.90 | 10.03% | 22.75   | 10.70   | -14.52%     |  |
| 2                       | NEIMETH    | 0.55  | 10.00% | 0.62    | 0.40    | -11.29%     |  |
| 3                       | CHAMPION   | 0.88  | 10.00% | 1.45    | 0.71    | -7.37%      |  |
| 4                       | OANDO      | 2.90  | 9.85%  | 5.60    | 1.89    | -27.32%     |  |
| 5                       | NB         | 26.80 | 9.84%  | 69.50   | 25.50   | -54.58%     |  |
| 6                       | TRANSCORP  | 0.73  | 8.96%  | 1.26    | 0.56    | -26.26%     |  |
| 7                       | UNITYBNK   | 0.49  | 8.89%  | 0.84    | 0.40    | -23.44%     |  |
| 8                       | DANGSUGAR  | 12.70 | 8.55%  | 15.05   | 9.00    | -6.62%      |  |
| 9                       | IKEJAHOTEL | 1.07  | 8.08%  | 1.71    | 0.99    | -4.46%      |  |
| 10                      | FCMB       | 1.70  | 7.59%  | 2.09    | 1.45    | -8.11%      |  |