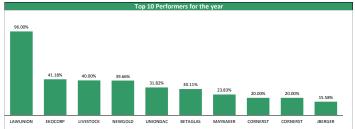

| Top Gainers for the day |            |       |        |         |         |             |  |
|-------------------------|------------|-------|--------|---------|---------|-------------|--|
| No                      | Stock      | Price | %∆     | Year Hi | Year Lo | YtD Returns |  |
| 1                       | ZENITHBANK | 15.90 | 10.03% | 22.75   | 10.70   | -14.52%     |  |
| 2                       | NEIMETH    | 0.55  | 10.00% | 0.62    | 0.40    | -11.29%     |  |
| 3                       | CHAMPION   | 0.88  | 10.00% | 1.45    | 0.71    | -7.37%      |  |
| 4                       | OANDO      | 2.90  | 9.85%  | 5.60    | 1.89    | -27.32%     |  |
| 5                       | NB         | 26.80 | 9.84%  | 69.50   | 25.50   | -54.58%     |  |
| 6                       | TRANSCORP  | 0.73  | 8.96%  | 1.26    | 0.56    | -26.26%     |  |
| 7                       | UNITYBNK   | 0.49  | 8.89%  | 0.84    | 0.40    | -23.44%     |  |
| 8                       | DANGSUGAR  | 12.70 | 8.55%  | 15.05   | 9.00    | -6.62%      |  |
| 9                       | IKEJAHOTEL | 1.07  | 8.08%  | 1.71    | 0.99    | -4.46%      |  |
| 10                      | FCMB       | 1.70  | 7.59%  | 2.09    | 1.45    | -8.11%      |  |