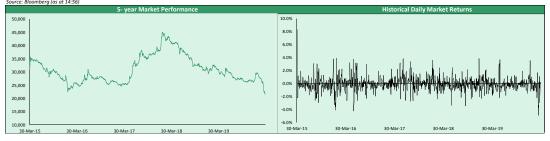

## Wednesday, 15-Apr-20

|                              |          |       | Today     | Previous  | %∆      |
|------------------------------|----------|-------|-----------|-----------|---------|
| NSE-ASI                      | 1        |       | 22,539.94 | 21,879.95 | 3.02%   |
| No of Deals                  | 4        |       | 5,166.00  | 5,310.00  | -2.71%  |
| Volume Traded [mn]           | 4        |       | 326.44    | 557.82    | -41.48% |
| Market Turnover [bn]         | 1        |       | 3.34      | 2.62      | 27.56%  |
| Market Capitalization (N'tn) | <b>↑</b> |       | 11.75     | 11.41     | 3.02%   |
| NSE Sector Indices           |          | Today | WtD       | MtD       | YtD     |
| NSE 30                       | 1        | 3.48% | 6.1%      | 6.9%      | -18.1%  |