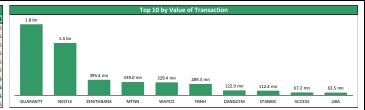

|    | Top Gainers for the day |       |        |         |         |             |  |
|----|-------------------------|-------|--------|---------|---------|-------------|--|
| No | Stock                   | Price | %∆     | Year Hi | Year Lo | YtD Returns |  |
| 1  | ETI                     | 4.40  | 10.00% | 13.50   | 4.05    | -32.31%     |  |
| 2  | IKEJAHOTEL              | 0.99  | 10.00% | 1.71    | 0.99    | -11.61%     |  |
| 3  | WEMABANK                | 0.56  | 9.80%  | 0.80    | 0.44    | -24.32%     |  |
| 4  | WAPCO                   | 11.80 | 9.77%  | 16.35   | 9.10    | -22.88%     |  |
| 5  | DANGSUGAR               | 9.75  | 9.55%  | 15.05   | 9.00    | -28.31%     |  |
| 6  | LINKASSURE              | 0.46  | 9.52%  | 0.55    | 0.38    | -13.21%     |  |
| 7  | NAHCO                   | 2.53  | 8.12%  | 3.40    | 2.03    | +5.42%      |  |
| 8  | CORNERST                | 0.58  | 7.41%  | 0.69    | 0.21    | +28.89%     |  |
| 9  | FIDELITYBK              | 2.14  | 6.47%  | 2.37    | 1.53    | +4.39%      |  |
| 10 | UCAP                    | 2.30  | 5.99%  | 3.10    | 1.90    | -4.17%      |  |