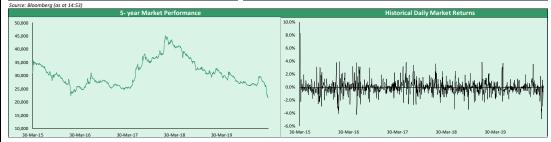

## Wednesday, 08-Apr-20

|                              |          |       | Today     | Previous  | %L      |
|------------------------------|----------|-------|-----------|-----------|---------|
| NSE-ASI                      | 1        |       | 21,073.26 | 20,925.19 | 0.71%   |
| No of Deals                  | 1        |       | 4,660.00  | 4,647.00  | 0.289   |
| Volume Traded [mn]           | 4        |       | 346.41    | 1,442.57  | -75.999 |
| Market Turnover [bn]         | •        |       | 5.22      | 5.57      | -6.349  |
| Market Capitalization (N'tn) | 1        |       | 10.99     | 10.91     | 0.719   |
| NSE Sector Indices           |          | Today | WtD       | MtD       | Ytū     |
| NSE 30                       | <b>1</b> | 0.89% | 0.0%      | -1.1%     | -24.29  |