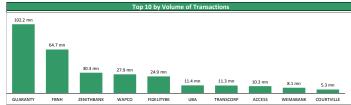

|    | Top Gainers for the day |       |        |         |         |             |  |
|----|-------------------------|-------|--------|---------|---------|-------------|--|
| No | Stock                   | Price | %∆     | Year Hi | Year Lo | YtD Returns |  |
| 1  | ETI                     | 4.40  | 10.00% | 13.50   | 4.05    | -32.31%     |  |
| 2  | IKEJAHOTEL              | 0.99  | 10.00% | 1.71    | 0.99    | -11.61%     |  |
| 3  | WEMABANK                | 0.56  | 9.80%  | 0.80    | 0.44    | -24.32%     |  |
| 4  | WAPCO                   | 11.80 | 9.77%  | 16.35   | 9.10    | -22.88%     |  |
| 5  | DANGSUGAR               | 9.75  | 9.55%  | 15.05   | 9.00    | -28.31%     |  |
| 6  | LINKASSURE              | 0.46  | 9.52%  | 0.55    | 0.38    | -13.21%     |  |
| 7  | NAHCO                   | 2.53  | 8.12%  | 3.40    | 2.03    | +5.42%      |  |
| 8  | CORNERST                | 0.58  | 7.41%  | 0.69    | 0.21    | +28.89%     |  |
| 9  | FIDELITYBK              | 2.14  | 6.47%  | 2.37    | 1.53    | +4.39%      |  |
| 10 | UCAP                    | 2.30  | 5.99%  | 3.10    | 1.90    | -4.17%      |  |