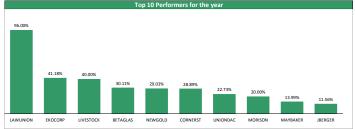

|    | Top Gainers for the day |       |        |         |         |             |  |
|----|-------------------------|-------|--------|---------|---------|-------------|--|
| No | Stock                   | Price | %∆     | Year Hi | Year Lo | YtD Returns |  |
| 1  | ETI                     | 4.40  | 10.00% | 13.50   | 4.05    | -32.31%     |  |
| 2  | IKEJAHOTEL              | 0.99  | 10.00% | 1.71    | 0.99    | -11.61%     |  |
| 3  | WEMABANK                | 0.56  | 9.80%  | 0.80    | 0.44    | -24.32%     |  |
| 4  | WAPCO                   | 11.80 | 9.77%  | 16.35   | 9.10    | -22.88%     |  |
| 5  | DANGSUGAR               | 9.75  | 9.55%  | 15.05   | 9.00    | -28.31%     |  |
| 6  | LINKASSURE              | 0.46  | 9.52%  | 0.55    | 0.38    | -13.21%     |  |
| 7  | NAHCO                   | 2.53  | 8.12%  | 3.40    | 2.03    | +5.42%      |  |
| 8  | CORNERST                | 0.58  | 7.41%  | 0.69    | 0.21    | +28.89%     |  |
| 9  | FIDELITYBK              | 2.14  | 6.47%  | 2.37    | 1.53    | +4.39%      |  |
| 10 | UCAP                    | 2.30  | 5.99%  | 3.10    | 1.90    | -4.17%      |  |