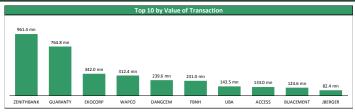

| 194.50 | 9.95%  | 194.50  | 133.20  | +31.51%     |  |  |
| 4  | BUACEMENT               | 35.60  | 9.88%  | 41.00   | 29.40   | +1.71%      |  |  |
| 5  | CUTIX                   | 1.63   | 9.40%  | 1.63    | 1.16    | +22.56%     |  |  |
| 6  | UNILEVER                | 16.45  | 9.30%  | 20.70   | 9.90    | -25.23%     |  |  |
| 7  | CILEASING               | 5.50   | 7.84%  | 7.35    | 4.95    | -6.78%      |  |  |
| 8  | VITAFOAM                | 6.00   | 7.14%  | 6.00    | 3.95    | +36.36%     |  |  |
| 9  | WAPIC                   | 0.33   | 6.45%  | 0.38    | 0.21    | -2.94%      |  |  |
| 10 | UNITYBNK                | 0.53   | 6.00%  | 0.80    | 0.40    | -17.19%     |  |  |
|    |                         |        |        |         |         |             |  |  |





0.97%

5.72%

2.0%

9.0%

4.2%

9.0%

0.9%

2.6%









### **Contact Information**

| Brokerage Services            | Capital                      | Wealth Management                   | Research                  | Registrars                           | Group Business Development  | Client Services                  |
|-------------------------------|------------------------------|-------------------------------------|---------------------------|--------------------------------------|-----------------------------|----------------------------------|
| topeoludimu@meristemng.com    | senamijohnson@meristemng.com | sulaimanadedokun@meristemwealth.com | research@meristemng.com   | muboolasoko@meristemregistrars.com   | saheedbashir@mersitemng.com | omosolapeakinpelu@meristemng.com |
| +2