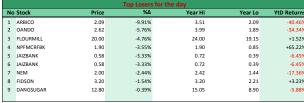

.51%     |  |  |
| 4  | BUACEMENT               | 35.60  | 9.88%  | 41.00   | 29.40   | +1.71%      |  |  |
| 5  | CUTIX                   | 1.63   | 9.40%  | 1.63    | 1.16    | +22.56%     |  |  |
| 6  | UNILEVER                | 16.45  | 9.30%  | 20.70   | 9.90    | -25.23%     |  |  |
| 7  | CILEASING               | 5.50   | 7.84%  | 7.35    | 4.95    | -6.78%      |  |  |
| 8  | VITAFOAM                | 6.00   | 7.14%  | 6.00    | 3.95    | +36.36%     |  |  |
| 9  | WAPIC                   | 0.33   | 6.45%  | 0.38    | 0.21    | -2.94%      |  |  |
| 10 | UNITYBNK                | 0.53   | 6.00%  | 0.80    | 0.40    | -17.19%     |  |  |
|    |                         |        |        |         |         |             |  |  |





0.97%

5.72%

2.0%

9.0%

4.2%

9.0%

0.9%

2.6%









### **Contact Information**

| Brokerage Services            | Capital                      | Wealth Management                   | Research                  | Registrars                           | Group Business Development  | Client Services                  |
|-------------------------------|------------------------------|-------------------------------------|---------------------------|--------------------------------------|-----------------------------|----------------------------------|
| topeoludimu@meristemng.com    | senamijohnson@meristemng.com | sulaimanadedokun@meristemwealth.com | research@meristemng.com   | muboolasoko@meristemregistrars.com   | saheedbashir@mersitemng.com | omosolapeakinpelu@meristemng.com |
| +234 905 569 0627             | +234 806 011 0856