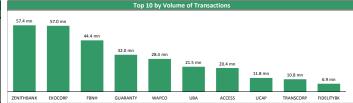

1%     |  |  |
| 4  | BUACEMENT               | 35.60  | 9.88%  | 41.00   | 29.40   | +1.71%      |  |  |
| 5  | CUTIX                   | 1.63   | 9.40%  | 1.63    | 1.16    | +22.56%     |  |  |
| 6  | UNILEVER                | 16.45  | 9.30%  | 20.70   | 9.90    | -25.23%     |  |  |
| 7  | CILEASING               | 5.50   | 7.84%  | 7.35    | 4.95    | -6.78%      |  |  |
| 8  | VITAFOAM                | 6.00   | 7.14%  | 6.00    | 3.95    | +36.36%     |  |  |
| 9  | WAPIC                   | 0.33   | 6.45%  | 0.38    | 0.21    | -2.94%      |  |  |
| 10 | UNITYBNK                | 0.53   | 6.00%  | 0.80    | 0.40    | -17.19%     |  |  |
|    |                         |        |        |         |         |             |  |  |





0.97%

5.72%

2.0%

9.0%

4.2%

9.0%

0.9%

2.6%









### **Contact Information**

| Brokerage Services            | Capital                      | Wealth Management                   | Research                  | Registrars                           | Group Business Development  | Client Services                  |
|-------------------------------|------------------------------|-------------------------------------|---------------------------|--------------------------------------|-----------------------------|----------------------------------|
| topeoludimu@meristemng.com    | senamijohnson@meristemng.com | sulaimanadedokun@meristemwealth.com | research@meristemng.com   | muboolasoko@meristemregistrars.com   | saheedbashir@mersitemng.com | omosolapeakinpelu@meristemng.com |
| +234 905 569 0627             | +234 806 011 0856