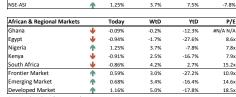

## Thursday, 21-May-20

|                              |          |           | iouay     | rievious  | /04     |
|------------------------------|----------|-----------|-----------|-----------|---------|
| NSE-ASI                      | <b>↑</b> |           | 24,758.39 | 24,452.23 | 1.25%   |
| No of Deals                  | 1        |           | 5,239.00  | 5,195.00  | 0.85%   |
| Volume Traded [mn]           | 4        |           | 350.77    | 436.84    | -19.70% |
| Market Turnover [bn]         | 4        |           | 3.71      | 5.41      | -31.51% |
| Market Capitalization (N'tn) | 1        |           | 12.90     | 12.74     | 1.25%   |
|                              |          |           |           |           |         |
| NSE Sector Indices           |          | Today     | WtD       | MtD       | YtD     |
| NSE 30                       | 1        | 1.43%     | 4.3%      | 8.6%      | -9.0%   |
| NSEBNK10                     | 1        | 1.41%     | 7.0%      | 11.2%     | -15.4%  |
| NSEFBT10                     | 1        | 0.38%     | -0.6%     | 10.2%     | -31.0%  |
| NSFOILGS                     |          | 1 4 4 9 4 | 1 7%      | 6.2%      | -15 496 |

0.97%

5.72%

2.0%

9.0%

4.2%

9.0%

0.9%

2.6%