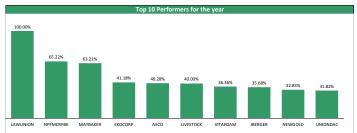

|    | Top Gainers for the day |        |        |         |         |             |  |  |
|----|-------------------------|--------|--------|---------|---------|-------------|--|--|
| No | Stock                   | Price  | %∆     | Year Hi | Year Lo | YtD Returns |  |  |
| 1  | SUNUASSUR               | 0.22   | 10.00% | 0.22    | 0.20    | +10.00%     |  |  |
| 2  | REDSTAREX               | 3.75   | 9.97%  | 4.45    | 2.73    | -15.73%     |  |  |
| 3  | MOBIL                   | 194.50 | 9.95%  | 194.50  | 133.20  | +31.51%     |  |  |
| 4  | BUACEMENT               | 35.60  | 9.88%  | 41.00   | 29.40   | +1.71%      |  |  |
| 5  | CUTIX                   | 1.63   | 9.40%  | 1.63    | 1.16    | +22.56%     |  |  |
| 6  | UNILEVER                | 16.45  | 9.30%  | 20.70   | 9.90    | -25.23%     |  |  |
| 7  | CILEASING               | 5.50   | 7.84%  | 7.35    | 4.95    | -6.78%      |  |  |
| 8  | VITAFOAM                | 6.00   | 7.14%  | 6.00    | 3.95    | +36.36%     |  |  |
| 9  | WAPIC                   | 0.33   | 6.45%  | 0.38    | 0.21    | -2.94%      |  |  |
| 10 | UNITYBNK                | 0.53   | 6.00%  | 0.80    | 0.40    | -17.19%     |  |  |
|    |                         |        |        |         |         |             |  |  |