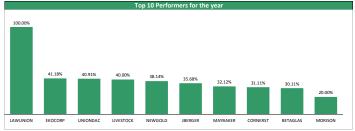

|    | Top Gainers for the day |       |        |         |         |             |  |  |  |
|----|-------------------------|-------|--------|---------|---------|-------------|--|--|--|
| No | Stock                   | Price | %∆     | Year Hi | Year Lo | YtD Returns |  |  |  |
| 1  | CHIPLC                  | 0.33  | 10.00% | 0.42    | 0.25    | -15.38%     |  |  |  |
| 2  | ARDOVA                  | 13.95 | 9.84%  | 20.60   | 11.20   | -22.93%     |  |  |  |
| 3  | CAP                     | 22.90 | 9.57%  | 27.50   | 18.00   | -4.58%      |  |  |  |
| 4  | UAC-PROP                | 0.92  | 9.52%  | 1.08    | 0.83    | -8.00%      |  |  |  |
| 5  | GUARANTY                | 22.95 | 9.29%  | 34.00   | 16.75   | -22.73%     |  |  |  |
| 6  | CORNERST                | 0.59  | 9.26%  | 0.69    | 0.45    | +31.11%     |  |  |  |
| 7  | NEM                     | 2.16  | 9.09%  | 2.42    | 1.44    | -10.74%     |  |  |  |
| 8  | CAVERTON                | 2.55  | 8.51%  | 2.95    | 2.08    | -4.49%      |  |  |  |
| 9  | GUINNESS                | 18.95 | 8.29%  | 30.20   | 18.95   | -36.94%     |  |  |  |
| 10 | CUTIX                   | 1.33  | 8.13%  | 1.43    | 1.16    | +0.00%      |  |  |  |
|    |                         |       |        |         |         |             |  |  |  |