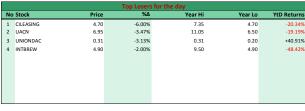

-5.09   |
|----------------------------|---|--------|-------|--------|---------|
| NSE-ASI                    | 1 | 1.40%  | 4.9%  | 4.9%   | -10.19  |
| African & Regional Markets |   | Today  | WtD   | YtD    | P/      |
| Ghana                      | 4 | -0.11% | -0.9% | -7.8%  | #N/A N/ |
| Egypt                      | 1 | 1.04%  | -2.5% | -26.3% | 8.7     |
| Nigeria                    | 1 | 1.40%  | 4.9%  | -10.1% | 7.5     |
| Kenya                      | 1 | 1.74%  | 6.1%  | -10.9% | 9.3     |
| South Africa               | 1 | 1.28%  | -1.0% | -1.0%  | 12.7    |
| Frontier Market            | 1 | 1.43%  | -0.2% | -28.1% | 10.5    |
| Emerging Market            | 1 | 0.87%  | -2.3% | -19.6% | 13.2    |
| Developed Market           | 1 | 1.19%  | -1.1% | -20.5% | 16.6    |

3.66%









### **Contact Information**

| Brokerage Services            | Capital                      | Wealth Management                   | Research                  | Registrars                           | Group Business Development  | Client Services                  |
|-------------------------------|------------------------------|-------------------------------------|---------------------------|--------------------------------------|-----------------------------|----------------------------------|
| topeoludimu@meristemng.com    | senamijohnson@meristemng.com | sulaimanadedokun@meristemwealth.com | research@meristemng.com   | muboolasoko@meristemregistrars.com   | saheedbashir@mersitemng.com | omosolapeakinpelu@meristemng.com |
| +234 905 569 0627             | +234 806 011 0856