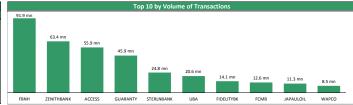

5.09   |
|----------------------------|---|--------|-------|--------|---------|
| NSE-ASI                    | 1 | 1.40%  | 4.9%  | 4.9%   | -10.19  |
| African & Regional Markets |   | Today  | WtD   | YtD    | P/      |
| Ghana                      | 4 | -0.11% | -0.9% | -7.8%  | #N/A N/ |
| Egypt                      | 1 | 1.04%  | -2.5% | -26.3% | 8.7     |
| Nigeria                    | 1 | 1.40%  | 4.9%  | -10.1% | 7.5     |
| Kenya                      | 1 | 1.74%  | 6.1%  | -10.9% | 9.3     |
| South Africa               | 1 | 1.28%  | -1.0% | -1.0%  | 12.7    |
| Frontier Market            | 1 | 1.43%  | -0.2% | -28.1% | 10.5    |
| Emerging Market            | 1 | 0.87%  | -2.3% | -19.6% | 13.2    |
| Developed Market           | 1 | 1.19%  | -1.1% | -20.5% | 16.6    |

3.66%









### **Contact Information**

| Brokerage Services            | Capital                      | Wealth Management                   | Research                  | Registrars                           | Group Business Development  | Client Services                  |
|-------------------------------|------------------------------|-------------------------------------|---------------------------|--------------------------------------|-----------------------------|----------------------------------|
| topeoludimu@meristemng.com    | senamijohnson@meristemng.com | sulaimanadedokun@meristemwealth.com | research@meristemng.com   | muboolasoko@meristemregistrars.com   | saheedbashir@mersitemng.com | omosolapeakinpelu@meristemng.com |
| +234 905 569 0627             | +234 806 011 0856