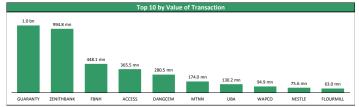

| 9.57%  | 27.50   | 18.00   | -4.58%      |  |  |  |
| 4  | UAC-PROP                | 0.92  | 9.52%  | 1.08    | 0.83    | -8.00%      |  |  |  |
| 5  | GUARANTY                | 22.95 | 9.29%  | 34.00   | 16.75   | -22.73%     |  |  |  |
| 6  | CORNERST                | 0.59  | 9.26%  | 0.69    | 0.45    | +31.11%     |  |  |  |
| 7  | NEM                     | 2.16  | 9.09%  | 2.42    | 1.44    | -10.74%     |  |  |  |
| 8  | CAVERTON                | 2.55  | 8.51%  | 2.95    | 2.08    | -4.49%      |  |  |  |
| 9  | GUINNESS                | 18.95 | 8.29%  | 30.20   | 18.95   | -36.94%     |  |  |  |
| 10 | CUTIX                   | 1.33  | 8.13%  | 1.43    | 1.16    | +0.00%      |  |  |  |
|    |                         |       |        |         |         |             |  |  |  |



| NSEIND                     | 1 | 0.64%  | 0.9%  | 0.9%   | -5.09   |
|----------------------------|---|--------|-------|--------|---------|
| NSE-ASI                    | 1 | 1.40%  | 4.9%  | 4.9%   | -10.19  |
| African & Regional Markets |   | Today  | WtD   | YtD    | P/      |
| Ghana                      | 4 | -0.11% | -0.9% | -7.8%  | #N/A N/ |
| Egypt                      | 1 | 1.04%  | -2.5% | -26.3% | 8.7     |
| Nigeria                    | 1 | 1.40%  | 4.9%  | -10.1% | 7.5     |
| Kenya                      | 1 | 1.74%  | 6.1%  | -10.9% | 9.3     |
| South Africa               | 1 | 1.28%  | -1.0% | -1.0%  | 12.7    |
| Frontier Market            | 1 | 1.43%  | -0.2% | -28.1% | 10.5    |
| Emerging Market            | 1 | 0.87%  | -2.3% | -19.6% | 13.2    |
| Developed Marke