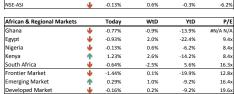

## Thursday, 11-Jun-20

|                              |   |        | Today     | Previous  | %∆     |
|------------------------------|---|--------|-----------|-----------|--------|
| NSE-ASI                      | 4 |        | 25,182.67 | 25,215.04 | -0.13% |
| No of Deals                  | 4 |        | 3,880.00  | 3,978.00  | -2.46% |
| Volume Traded [mn]           | 1 |        | 337.13    | 266.65    | 26.43% |
| Market Turnover [bn]         | 1 |        | 3.41      | 3.18      | 6.98%  |
| Market Capitalization (N'tn) | 4 |        | 13.14     | 13.15     | -0.13% |
|                              |   |        |           |           |        |
| NSE Sector Indices           |   | Today  | WtD       | MtD       | YtD    |
| NSE 30                       | 4 | -0.06% | 0.7%      | -0.2%     | -7.1%  |
| NSEBNK10                     | - | -0.28% | 0.5%      | -1.4%     | -15.9% |
| NSEFBT10                     | 4 | -0.24% | -0.2%     | 0.1%      | -28.3% |
| NSEOILG5                     | • | -0.81% | -3.3%     | -3.9%     | -16.5% |
|                              |   |        |           |           |        |