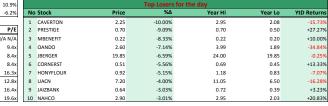

0.24%

-0.19%

3.7%

2.2%

3.0%

-1.0%

|    | Top Gainers for the day |       |       |         |         |             |  |  |  |
|----|-------------------------|-------|-------|---------|---------|-------------|--|--|--|
| No | Stock                   | Price | %∆    | Year Hi | Year Lo | YtD Returns |  |  |  |
| 1  | NEIMETH                 | 2.57  | 9.83% | 2.57    | 0.40    | +314.52%    |  |  |  |
| 2  | UNITYBNK                | 0.57  | 9.62% | 0.80    | 0.40    | -10.94%     |  |  |  |
| 3  | ABCTRANS                | 0.49  | 8.89% | 0.49    | 0.27    | +8.89%      |  |  |  |
| 4  | JAPAULOIL               | 0.25  | 8.70% | 0.26    | 0.20    | +25.00%     |  |  |  |
| 5  | AIICO                   | 1.18  | 6.31% | 1.18    | 0.67    | +63.89%     |  |  |  |
| 6  | LINKASSURE              | 0.53  | 6.00% | 0.62    | 0.38    | +0.00%      |  |  |  |
| 7  | LAWUNION                | 1.06  | 4.95% | 1.22    | 0.50    | +112.00%    |  |  |  |
| 8  | TRANSCORP               | 0.75  | 4.17% | 1.09    | 0.56    | -24.24%     |  |  |  |
| 9  | UAC-PROP                | 1.04  | 4.00% | 1.08    | 0.83    | +4.00%      |  |  |  |
| 10 | AFRIPRUD                | 4.25  | 3.41% | 5.25    | 3.20    | +6.25%      |  |  |  |
|    |                         |       |       |         |         |             |  |  |  |