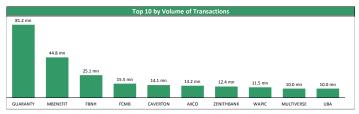

| Top 10 by Value of Transaction |          |            |          |          |         |         |         |         |         |
|--------------------------------|----------|------------|----------|----------|---------|---------|---------|---------|---------|
| 2.0 bn                         |          |            |          |          |         |         |         |         |         |
|                                | 306.4 mn | 206.3 mn   | 171.2 mn | 134.1 mn | 67.1 mn | 51.3 mn | 50.1 mn | 48.0 mn | 43.1 mn |
| GUARANTY                       | STANBIC  | ZENITHBANK | NB       | FBNH     | UBA     | ACCESS  | WAPCO   | MTNN    | DANGCEM |