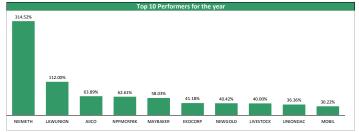

0.24%

-0.19%

3.7%

2.2%

3.0%

-1.0%

|    | Top Gainers for the day |       |       |         |         |             |  |  |  |
|----|-------------------------|-------|-------|---------|---------|-------------|--|--|--|
| No | Stock                   | Price | %∆    | Year Hi | Year Lo | YtD Returns |  |  |  |
| 1  | NEIMETH                 | 2.57  | 9.83% | 2.57    | 0.40    | +314.52%    |  |  |  |
| 2  | UNITYBNK                | 0.57  | 9.62% | 0.80    | 0.40    | -10.94%     |  |  |  |
| 3  | ABCTRANS                | 0.49  | 8.89% | 0.49    | 0.27    | +8.89%      |  |  |  |
| 4  | JAPAULOIL               | 0.25  | 8.70% | 0.26    | 0.20    | +25.00%     |  |  |  |
| 5  | AIICO                   | 1.18  | 6.31% | 1.18    | 0.67    | +63.89%     |  |  |  |
| 6  | LINKASSURE              | 0.53  | 6.00% | 0.62    | 0.38    | +0.00%      |  |  |  |
| 7  | LAWUNION                | 1.06  | 4.95% | 1.22    | 0.50    | +112.00%    |  |  |  |
| 8  | TRANSCORP               | 0.75  | 4.17% | 1.09    | 0.56    | -24.24%     |  |  |  |
| 9  | UAC-PROP                | 1.04  | 4.00% | 1.08    | 0.83    | +4.00%      |  |  |  |
| 10 | AFRIPRUD                | 4.25  | 3.41% | 5.25    | 3.20    | +6.25%      |  |  |  |
|    |                         |       |       |         |         |             |  |  |  |