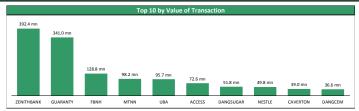

| 1.07 | -9.32%  | 1.07    | 0.67        | +48.61%  |  |  |  |
|   | 4                      | ETI        | 5.05 | -7.34%  | 8.00    | 3.90        | -22.31%  |  |  |  |
|   | 5                      | UAC-PROP   | 0.97 | -6.73%  | 1.08    | 0.83        | -3.00%   |  |  |  |
|   | 6                      | GLAXOSMITH | 7.10 | -5.33%  | 7.10    | 3.45        | +16.39%  |  |  |  |
|   | 7                      | UBA        | 6.40 | -5.19%  | 8.90    | 4.40        | -10.49%  |  |  |  |
|   | 8                      | ABCTRANS   | 0.47 | -4.08%  | 0.47    | 0.27        | +4.44%   |  |  |  |
|   | 9                      | STERLNBANK | 1.30 | -3.70%  | 2.04    | 0.99        | -34.67%  |  |  |  |
|   | 10                     | OANDO      | 2.52 | -3.08%  | 3.99    | 1.89        | -36.84%  |  |  |  |









## **Contact Information**

| Brokerage Services            | Capital                      | Wealth Management                   | Research                  | Registrars                           | Group Business Development  | Client Services                  |
|-------------------------------|------------------------------|-------------------------------------|---------------------------|--------------------------------------|-----------------------------|----------------------------------|
| topeoludimu@meristemng.com    | senamijohnson@meristemng.com | sulaimanadedokun@meristemwealth.com | research@meristemng.com   | muboolasoko@meristemregistrars.com   | saheedbashir@mersitemng.com | omosolapeakinpelu@meristemng.com |
| +234 905 569 0627             | +234 806 011 0856