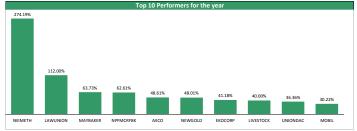

|   | Top Losers for the day |            |      |         |         |             |          |  |  |  |
|---|------------------------|------------|------|---------|---------|-------------|----------|--|--|--|
|   | No Stock Price         |            | %∆   | Year Hi | Year Lo | YtD Returns |          |  |  |  |
| Г | 1                      | PRESTIGE   | 0.63 | -10.00% | 0.63    | 0.50        | +14.55%  |  |  |  |
|   | 2                      | NEIMETH    | 2.32 | -9.73%  | 2.32    | 0.40        | +274.19% |  |  |  |
|   | 3                      | AIICO      | 1.07 | -9.32%  | 1.07    | 0.67        | +48.61%  |  |  |  |
|   | 4                      | ETI        | 5.05 | -7.34%  | 8.00    | 3.90        | -22.31%  |  |  |  |
|   | 5                      | UAC-PROP   | 0.97 | -6.73%  | 1.08    | 0.83        | -3.00%   |  |  |  |
|   | 6                      | GLAXOSMITH | 7.10 | -5.33%  | 7.10    | 3.45        | +16.39%  |  |  |  |
|   | 7                      | UBA        | 6.40 | -5.19%  | 8.90    | 4.40        | -10.49%  |  |  |  |
|   | 8                      | ABCTRANS   | 0.47 | -4.08%  | 0.47    | 0.27        | +4.44%   |  |  |  |
|   | 9                      | STERLNBANK | 1.30 | -3.70%  | 2.04    | 0.99        | -34.67%  |  |  |  |
|   | 10                     | OANDO      | 2.52 | -3.08%  | 3.99    | 1.89        | -36.84%  |  |  |  |