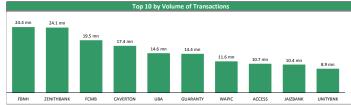

1.07 | -9.32%  | 1.07    | 0.67        | +48.61%  |  |  |  |
|   | 4                      | ETI        | 5.05 | -7.34%  | 8.00    | 3.90        | -22.31%  |  |  |  |
|   | 5                      | UAC-PROP   | 0.97 | -6.73%  | 1.08    | 0.83        | -3.00%   |  |  |  |
|   | 6                      | GLAXOSMITH | 7.10 | -5.33%  | 7.10    | 3.45        | +16.39%  |  |  |  |
|   | 7                      | UBA        | 6.40 | -5.19%  | 8.90    | 4.40        | -10.49%  |  |  |  |
|   | 8                      | ABCTRANS   | 0.47 | -4.08%  | 0.47    | 0.27        | +4.44%   |  |  |  |
|   | 9                      | STERLNBANK | 1.30 | -3.70%  | 2.04    | 0.99        | -34.67%  |  |  |  |
|   | 10                     | OANDO      | 2.52 | -3.08%  | 3.99    | 1.89        | -36.84%  |  |  |  |









## **Contact Information**

| Brokerage Services            | Capital                      | Wealth Management                   | Research                  | Registrars                           | Group Business Development  | Client Services                  |
|-------------------------------|------------------------------|-------------------------------------|---------------------------|--------------------------------------|-----------------------------|----------------------------------|
| topeoludimu@meristemng.com    | senamijohnson@meristemng.com | sulaimanadedokun@meristemwealth.com | research@meristemng.com   | muboolasoko@meristemregistrars.com   | saheedbashir@mersitemng.com | omosolapeakinpelu@meristemng.com |
| +234 905 569 0627             | +234 806 011 0856