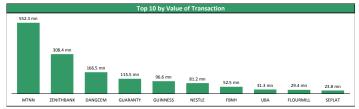

| MAYBAKER 3.0   | 3.09%   | 3.00    | 1.79    | +55.44%     |  |  |  |  |
| 5                       | ETI 4.8        | 2.13%   | 8.00    | 3.90    | -26.15%     |  |  |  |  |
| 6                       | FCMB 1.8       | 1.67%   | 2.09    | 1.45    | -1.08%      |  |  |  |  |
| 7                       | AIICO 0.9      | 7 1.04% | 1.01    | 0.67    | +34.72%     |  |  |  |  |
| 8                       | UCAP 2.6       | 0.78%   | 3.54    | 1.90    | +8.33%      |  |  |  |  |
| 9                       | FIDELITYBK 1.7 | 0.56%   | 2.37    | 1.53    | -12.68%     |  |  |  |  |
|                         |                |         |         |         |             |  |  |  |  |
|                         |                |         |         |         |             |  |  |  |  |













### **Contact Information**

| Brokerage Services            | Capital                      | Wealth Management                   | Research                  | Registrars                           | Group Business Development  | Client Services                  |
|-------------------------------|------------------------------|-------------------------------------|---------------------------|--------------------------------------|-----------------------------|----------------------------------|
| topeoludimu@meristemng.com    | senamijohnson@meristemng.com | sulaimanadedokun@meristemwealth.com | research@meristemng.com   | muboolasoko@meristemregistrars.com   | saheedbashir@mersitemng.com | omosolapeakinpelu@meristemng.com |
| +234 905 569 0627             | +234 806 011 0856