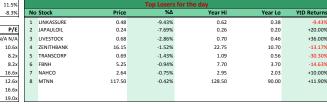

| Top Gainers for the day |                |         |         |         |             |  |  |  |  |
|-------------------------|----------------|---------|---------|---------|-------------|--|--|--|--|
| No                      | Stock Prio     | 9 %Δ    | Year Hi | Year Lo | YtD Returns |  |  |  |  |
| 1                       | NEIMETH 1.2    | 9.65%   | 1.25    | 0.40    | +101.61%    |  |  |  |  |
| 2                       | WEMABANK 0.6   | 9.09%   | 0.79    | 0.44    | -18.92%     |  |  |  |  |
| 3                       | CHAMS 0.2      | 4.35%   | 0.37    | 0.20    | -27.27%     |  |  |  |  |
| 4                       | MAYBAKER 3.0   | 3.09%   | 3.00    | 1.79    | +55.44%     |  |  |  |  |
| 5                       | ETI 4.8        | 2.13%   | 8.00    | 3.90    | -26.15%     |  |  |  |  |
| 6                       | FCMB 1.8       | 1.67%   | 2.09    | 1.45    | -1.08%      |  |  |  |  |
| 7                       | AIICO 0.9      | 7 1.04% | 1.01    | 0.67    | +34.72%     |  |  |  |  |
| 8                       | UCAP 2.6       | 0.78%   | 3.54    | 1.90    | +8.33%      |  |  |  |  |
| 9                       | FIDELITYBK 1.7 | 0.56%   | 2.37    | 1.53    | -12.68%     |  |  |  |  |
|                         |                |         |         |         |             |  |  |  |  |
|                         |                |         |         |         |             |  |  |  |  |