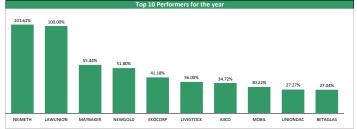

| Top Gainers for the day |                |         |         |         |             |  |  |  |  |
|-------------------------|----------------|---------|---------|---------|-------------|--|--|--|--|
| No                      | Stock Prio     | 9 %Δ    | Year Hi | Year Lo | YtD Returns |  |  |  |  |
| 1                       | NEIMETH 1.2    | 9.65%   | 1.25    | 0.40    | +101.61%    |  |  |  |  |
| 2                       | WEMABANK 0.6   | 9.09%   | 0.79    | 0.44    | -18.92%     |  |  |  |  |
| 3                       | CHAMS 0.2      | 4.35%   | 0.37    | 0.20    | -27.27%     |  |  |  |  |
| 4                       | MAYBAKER 3.0   | 3.09%   | 3.00    | 1.79    | +55.44%     |  |  |  |  |
| 5                       | ETI 4.8        | 2.13%   | 8.00    | 3.90    | -26.15%     |  |  |  |  |
| 6                       | FCMB 1.8       | 1.67%   | 2.09    | 1.45    | -1.08%      |  |  |  |  |
| 7                       | AIICO 0.9      | 7 1.04% | 1.01    | 0.67    | +34.72%     |  |  |  |  |
| 8                       | UCAP 2.6       | 0.78%   | 3.54    | 1.90    | +8.33%      |  |  |  |  |
| 9                       | FIDELITYBK 1.7 | 0.56%   | 2.37    | 1.53    | -12.68%     |  |  |  |  |
|                         |                |         |         |         |             |  |  |  |  |
|                         |                |         |         |         |             |  |  |  |  |