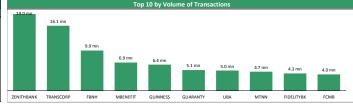

| MAYBAKER 3.0   | 3.09%   | 3.00    | 1.79    | +55.44%     |  |  |  |  |
| 5                       | ETI 4.8        | 2.13%   | 8.00    | 3.90    | -26.15%     |  |  |  |  |
| 6                       | FCMB 1.8       | 1.67%   | 2.09    | 1.45    | -1.08%      |  |  |  |  |
| 7                       | AIICO 0.9      | 7 1.04% | 1.01    | 0.67    | +34.72%     |  |  |  |  |
| 8                       | UCAP 2.6       | 0.78%   | 3.54    | 1.90    | +8.33%      |  |  |  |  |
| 9                       | FIDELITYBK 1.7 | 0.56%   | 2.37    | 1.53    | -12.68%     |  |  |  |  |
|                         |                |         |         |         |             |  |  |  |  |
|                         |                |         |         |         |             |  |  |  |  |













### **Contact Information**

| Brokerage Services            | Capital                      | Wealth Management                   | Research                  | Registrars                           | Group Business Development  | Client Services                  |
|-------------------------------|------------------------------|-------------------------------------|---------------------------|--------------------------------------|-----------------------------|----------------------------------|
| topeoludimu@meristemng.com    | senamijohnson@meristemng.com | sulaimanadedokun@meristemwealth.com | research@meristemng.com   | muboolasoko@meristemregistrars.com   | saheedbashir@mersitemng.com | omosolapeakinpelu@meristemng.com |
| +234 905 569 0627             | +234 806 011 0856