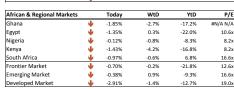

| MAYBAKER 3.0   | 3.09%   | 3.00    | 1.79    | +55.44%     |  |  |  |  |
| 5                       | ETI 4.8        | 2.13%   | 8.00    | 3.90    | -26.15%     |  |  |  |  |
| 6                       | FCMB 1.8       | 1.67%   | 2.09    | 1.45    | -1.08%      |  |  |  |  |
| 7                       | AIICO 0.9      | 7 1.04% | 1.01    | 0.67    | +34.72%     |  |  |  |  |
| 8                       | UCAP 2.6       | 0.78%   | 3.54    | 1.90    | +8.33%      |  |  |  |  |
| 9                       | FIDELITYBK 1.7 | 0.56%   | 2.37    | 1.53    | -12.68%     |  |  |  |  |
|                         |                |         |         |         |             |  |  |  |  |
|                         |                |         |         |         |             |  |  |  |  |













### **Contact Information**

| Brokerage Services            | Capital                      | Wealth Management                   | Research                  | Registrars                           | Group Business Development  | Client Services                  |
|-------------------------------|------------------------------|-------------------------------------|---------------------------|--------------------------------------|-----------------------------|----------------------------------|
| topeoludimu@meristemng.com    | senamijohnson@meristemng.com | sulaimanadedokun@meristemwealth.com | research@meristemng.com   | muboolasoko@meristemregistrars.com   | saheedbashir@mersitemng.com | omosolapeakinpelu@meristemng.com |
| +234 905 569 0627             | +234 806 011 0856