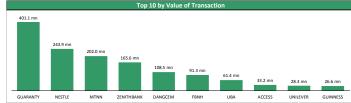

## Monday, 29-Jun-20

|                              |   |        | Today     | Previous  | %∆      |
|------------------------------|---|--------|-----------|-----------|---------|
| NSE-ASI                      | 1 |        | 24,858.89 | 24,828.96 | 0.12%   |
| No of Deals                  | 1 |        | 3,940.00  | 2,844.00  | 38.54%  |
| Volume Traded [mn]           | 1 |        | 158.72    | 127.20    | 24.77%  |
| Market Turnover [bn]         | 4 |        | 1.64      | 2.15      | -24.06% |
| Market Capitalization (N'tn) | 1 |        | 12.97     | 12.95     | 0.12%   |
| NSE Sector Indices           |   | Today  | WtD       | MtD       | YtD     |
| NSE 30                       | 介 | 0.21%  | 0.2%      | -2.4%     | -9.1%   |
| NSEBNK10                     | • | -1.24% | -1.2%     | -6.0%     | -19.9%  |
| NSEFBT10                     | 1 | 1.86%  | 1.9%      | 3.8%      | -25.6%  |
| NSEOILG5                     | • | -0.62% | -0.6%     | -13.6%    | -24.8%  |
| NSEINS10                     | • | 0.23%  | 0.2%      | -1.5%     | 3.1%    |