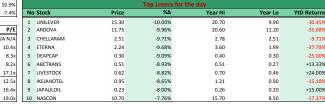

| Top Gainers for the day |                |        |         |         |             |  |  |  |
|-------------------------|----------------|--------|---------|---------|-------------|--|--|--|
| No                      | Stock Price    | %∆     | Year Hi | Year Lo | YtD Returns |  |  |  |
| 1                       | OKOMUOIL 70.40 | 10.00% | 70.40   | 55.05   | +26.62%     |  |  |  |
| 2                       | CUTIX 1.76     | 10.00% | 1.76    | 1.16    | +32.33%     |  |  |  |
| 3                       | REGALINS 0.22  | 10.00% | 0.22    | 0.20    | +10.00%     |  |  |  |
| 4                       | NEIMETH 1.50   | 9.49%  | 1.50    | 0.40    | +141.94%    |  |  |  |
| 5                       | WAPIC 0.35     | 9.38%  | 0.38    | 0.21    | +2.94%      |  |  |  |
| 6                       | PZ 4.20        | 9.09%  | 5.85    | 3.75    | -25.66%     |  |  |  |
| 7                       | PRESTIGE 0.51  | 8.51%  | 0.61    | 0.50    | -7.27%      |  |  |  |
| 8                       | FIDSON 3.20    | 7.38%  | 3.20    | 2.21    | +3.23%      |  |  |  |
| 9                       | UACN 8.00      | 7.38%  | 11.05   | 6.50    | -6.98%      |  |  |  |
| 10                      | ACADEMY 0.32   | 6.67%  | 0.37    | 0.31    | -13.51%     |  |  |  |
|                         | ·              |        | ·       |         |             |  |  |  |