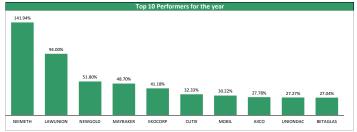

| Top Gainers for the day |                |        |         |         |             |  |  |  |
|-------------------------|----------------|--------|---------|---------|-------------|--|--|--|
| No                      | Stock Price    | %∆     | Year Hi | Year Lo | YtD Returns |  |  |  |
| 1                       | OKOMUOIL 70.40 | 10.00% | 70.40   | 55.05   | +26.62%     |  |  |  |
| 2                       | CUTIX 1.76     | 10.00% | 1.76    | 1.16    | +32.33%     |  |  |  |
| 3                       | REGALINS 0.22  | 10.00% | 0.22    | 0.20    | +10.00%     |  |  |  |
| 4                       | NEIMETH 1.50   | 9.49%  | 1.50    | 0.40    | +141.94%    |  |  |  |
| 5                       | WAPIC 0.35     | 9.38%  | 0.38    | 0.21    | +2.94%      |  |  |  |
| 6                       | PZ 4.20        | 9.09%  | 5.85    | 3.75    | -25.66%     |  |  |  |
| 7                       | PRESTIGE 0.51  | 8.51%  | 0.61    | 0.50    | -7.27%      |  |  |  |
| 8                       | FIDSON 3.20    | 7.38%  | 3.20    | 2.21    | +3.23%      |  |  |  |
| 9                       | UACN 8.00      | 7.38%  | 11.05   | 6.50    | -6.98%      |  |  |  |
| 10                      | ACADEMY 0.32   | 6.67%  | 0.37    | 0.31    | -13.51%     |  |  |  |
|                         | ·              |        | ·       |         |             |  |  |  |