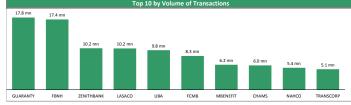

## Monday, 29-Jun-20

|                              |   |        | Today     | Previous  | %∆      |
|------------------------------|---|--------|-----------|-----------|---------|
| NSE-ASI                      | 1 |        | 24,858.89 | 24,828.96 | 0.12%   |
| No of Deals                  | 1 |        | 3,940.00  | 2,844.00  | 38.54%  |
| Volume Traded [mn]           | 1 |        | 158.72    | 127.20    | 24.77%  |
| Market Turnover [bn]         | 4 |        | 1.64      | 2.15      | -24.06% |
| Market Capitalization (N'tn) | 1 |        | 12.97     | 12.95     | 0.12%   |
| NSE Sector Indices           |   | Today  | WtD       | MtD       | YtD     |
| NSE 30                       | 介 | 0.21%  | 0.2%      | -2.4%     | -9.1%   |
| NSEBNK10                     | • | -1.24% | -1.2%     | -6.0%     | -19.9%  |
| NSEFBT10                     | 1 | 1.86%  | 1.9%      | 3.8%      | -25.6%  |
| NSEOILG5                     | • | -0.62% | -0.6%     | -13.6%    | -24.8%  |
| NSEINS10                     | • | 0.23%  | 0.2%      | -1.5%     | 3.1%    |