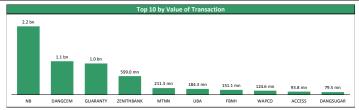

00    | -50.60%     |  |  |  |
| 4                       | JAPAULOIL 0.24 | 9.09% | 0.26    | 0.20    | +20.00%     |  |  |  |
| 5                       | ABCTRANS 0.38  | 8.57% | 0.45    | 0.27    | -15.56%     |  |  |  |
| 6                       | CHIPLC 0.39    | 8.33% | 0.42    | 0.25    | +0.00%      |  |  |  |
| 7                       | CHAMS 0.28     | 7.69% | 0.37    | 0.20    | -15.15%     |  |  |  |
| 8                       | AIICO 1.10     | 3.77% | 1.10    | 0.67    | +52.78%     |  |  |  |
| 9                       | UCAP 2.70      | 2.66% | 3.54    | 1.90    | +12.50%     |  |  |  |
| 10                      | AFRIPRUD 4.10  | 2.50% | 5.25    | 3.20    | +2.50%      |  |  |  |
|                         |                |       |         |         |             |  |  |  |



| NSEIND                     | 1 | 0.20% | 0.7% | 0.7%   | 12.8%    |
|----------------------------|---|-------|------|--------|----------|
| NSE-ASI                    | 1 | 0.27% | 0.5% | 0.5%   | -5.4%    |
| African & Regional Markets |   | Today | WtD  | YtD    | P/E      |
| Ghana                      | 4 | 0.00% | 0.0% | -14.0% | #N/A N/A |
| Egypt                      | 1 | 1.09% | 2.3% | -25.9% | 8.9x     |
| Nigeria                    | 1 | 0.27% | 0.5% | -5.4%  | 7.8x     |
| Kenya                      | 1 | 0.45% | 0.0% | -17.6% | 8.1x     |
| South Africa               | 1 | 2.63% | 3.5% | 3.5%   | 16.0x    |
| Frontier Market            | 1 | 1.00% | 1.0% | -24.1% | 12.1x    |
| Emerging Market            | 1 | 2.27% | 2.3% | -14.6% | 15.4x    |
| Developed Market