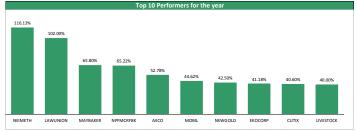

0.44%

0.0%

-0.5%

-0.5%

-13.0%

| Top Gainers for the day |                |       |         |         |             |  |  |  |
|-------------------------|----------------|-------|---------|---------|-------------|--|--|--|
| No                      | Stock Price    | . %∆  | Year Hi | Year Lo | YtD Returns |  |  |  |
| 1                       | NEIMETH 1.34   | 9.84% | 1.34    | 0.40    | +116.13%    |  |  |  |
| 2                       | UPL 1.25       | 9.65% | 1.31    | 0.90    | -2.34%      |  |  |  |
| 3                       | SKYAVN 2.07    | 9.52% | 4.19    | 2.00    | -50.60%     |  |  |  |
| 4                       | JAPAULOIL 0.24 | 9.09% | 0.26    | 0.20    | +20.00%     |  |  |  |
| 5                       | ABCTRANS 0.38  | 8.57% | 0.45    | 0.27    | -15.56%     |  |  |  |
| 6                       | CHIPLC 0.39    | 8.33% | 0.42    | 0.25    | +0.00%      |  |  |  |
| 7                       | CHAMS 0.28     | 7.69% | 0.37    | 0.20    | -15.15%     |  |  |  |
| 8                       | AIICO 1.10     | 3.77% | 1.10    | 0.67    | +52.78%     |  |  |  |
| 9                       | UCAP 2.70      | 2.66% | 3.54    | 1.90    | +12.50%     |  |  |  |
| 10                      | AFRIPRUD 4.10  | 2.50% | 5.25    | 3.20    | +2.50%      |  |  |  |
|                         |                |       |         |         |             |  |  |  |