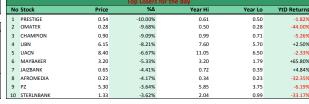

0.44%

0.0%

-0.5%

-0.5%

-13.0%

| Top Gainers for the day |                |       |         |         |             |  |  |  |
|-------------------------|----------------|-------|---------|---------|-------------|--|--|--|
| No                      | Stock Price    | . %∆  | Year Hi | Year Lo | YtD Returns |  |  |  |
| 1                       | NEIMETH 1.34   | 9.84% | 1.34    | 0.40    | +116.13%    |  |  |  |
| 2                       | UPL 1.25       | 9.65% | 1.31    | 0.90    | -2.34%      |  |  |  |
| 3                       | SKYAVN 2.07    | 9.52% | 4.19    | 2.00    | -50.60%     |  |  |  |
| 4                       | JAPAULOIL 0.24 | 9.09% | 0.26    | 0.20    | +20.00%     |  |  |  |
| 5                       | ABCTRANS 0.38  | 8.57% | 0.45    | 0.27    | -15.56%     |  |  |  |
| 6                       | CHIPLC 0.39    | 8.33% | 0.42    | 0.25    | +0.00%      |  |  |  |
| 7                       | CHAMS 0.28     | 7.69% | 0.37    | 0.20    | -15.15%     |  |  |  |
| 8                       | AIICO 1.10     | 3.77% | 1.10    | 0.67    | +52.78%     |  |  |  |
| 9                       | UCAP 2.70      | 2.66% | 3.54    | 1.90    | +12.50%     |  |  |  |
| 10                      | AFRIPRUD 4.10  | 2.50% | 5.25    | 3.20    | +2.50%      |  |  |  |
|                         |                |       |         |         |             |  |  |  |