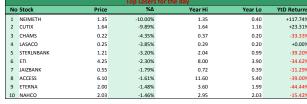

| Top Gainers for the day |            |       |       |         |         |             |  |  |
|-------------------------|------------|-------|-------|---------|---------|-------------|--|--|
| No                      | Stock      | Price | %∆    | Year Hi | Year Lo | YtD Returns |  |  |
| 1                       | GLAXOSMITH | 5.20  | 9.47% | 6.00    | 3.45    | -14.75%     |  |  |
| 2                       | FIDSON     | 2.90  | 9.43% | 2.90    | 2.21    | -6.45%      |  |  |
| 3                       | LINKASSURE | 0.35  | 9.38% | 0.62    | 0.35    | -33.96%     |  |  |
| 4                       | UNITYBNK   | 0.49  | 8.89% | 0.80    | 0.40    | -23.44%     |  |  |
| 5                       | ARDOVA     | 13.45 | 7.17% | 20.60   | 11.20   | -25.69%     |  |  |
| 6                       | JAPAULOIL  | 0.23  | 4.55% | 0.26    | 0.20    | +15.00%     |  |  |
| 7                       | REGALINS   | 0.23  | 4.55% | 0.23    | 0.20    | +15.00%     |  |  |
| 8                       | LIVESTOCK  | 0.62  | 3.33% | 0.70    | 0.46    | +24.00%     |  |  |
| 9                       | TRANSCORP  | 0.62  | 3.33% | 1.09    | 0.56    | -37.37%     |  |  |
| 10                      | WEMABANK   | 0.52  | 1.96% | 0.79    | 0.44    | -29.73%     |  |  |
|                         |            |       |       |         |         |             |  |  |