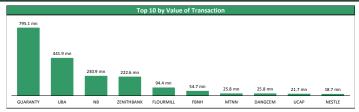

| -33.96%     |  |  |
| 4                       | UNITYBNK   | 0.49  | 8.89% | 0.80    | 0.40    | -23.44%     |  |  |
| 5                       | ARDOVA     | 13.45 | 7.17% | 20.60   | 11.20   | -25.69%     |  |  |
| 6                       | JAPAULOIL  | 0.23  | 4.55% | 0.26    | 0.20    | +15.00%     |  |  |
| 7                       | REGALINS   | 0.23  | 4.55% | 0.23    | 0.20    | +15.00%     |  |  |
| 8                       | LIVESTOCK  | 0.62  | 3.33% | 0.70    | 0.46    | +24.00%     |  |  |
| 9                       | TRANSCORP  | 0.62  | 3.33% | 1.09    | 0.56    | -37.37%     |  |  |
| 10                      | WEMABANK   | 0.52  | 1.96% | 0.79    | 0.44    | -29.73%     |  |  |
|                         |            |       |       |         |         |             |  |  |



| NSEIND                     | 4 | -0.01% | 0.0%  | -0.4%  | 2.39    |
|----------------------------|---|--------|-------|--------|---------|
| NSE-ASI                    | 4 | -0.06% | -0.1% | -0.8%  | -9.69   |
| African & Regional Markets |   | Today  | WtD   | YtD    | P/      |
| Ghana                      | 1 | 0.64%  | 0.6%  | -17.0% | #N/A N/ |
| Egypt                      | 1 | 0.97%  | -0.6% | -25.6% | 10.3    |
| Nigeria                    | 4 | -0.06% | -0.1% | -9.6%  | 8.1     |
| Kenya                      | 4 | -0.02% | 0.0%  | -20.5% | 7.8     |
| South Africa               | 1 | 0.84%  | 0.8%  | 3.7%   | 17.7    |
| Frontier Market            | 4 | -0.27% | 0.0%  | -22.1% | 12.9    |
| Emerging Market            | 1 | 0.86%  | 0.0%  | -5.3%  | 17.2    |
| Developed Marke