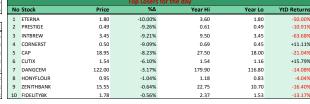

|    | Top Gainers for the day |       |       |         |         |             |  |  |
|----|-------------------------|-------|-------|---------|---------|-------------|--|--|
| No | Stock                   | Price | %∆    | Year Hi | Year Lo | YtD Returns |  |  |
| 1  | LINKASSURE              | 0.38  | 8.57% | 0.62    | 0.38    | -28.30%     |  |  |
| 2  | VITAFOAM                | 5.75  | 7.88% | 5.75    | 3.95    | +30.68%     |  |  |
| 3  | ROYALEX                 | 0.29  | 7.41% | 0.33    | 0.20    | -3.33%      |  |  |
| 4  | UNITYBNK                | 0.52  | 6.12% | 0.80    | 0.40    | -18.75%     |  |  |
| 5  | TRANSCORP               | 0.65  | 4.84% | 1.09    | 0.56    | -34.34%     |  |  |
| 6  | AFRIPRUD                | 4.18  | 4.24% | 5.25    | 3.20    | +4.50%      |  |  |
| 7  | NEIMETH                 | 1.40  | 3.70% | 1.40    | 0.40    | +125.81%    |  |  |
| 8  | NB                      | 31.00 | 3.33% | 59.00   | 22.00   | -47.46%     |  |  |
| 9  | UCAP                    | 2.79  | 2.57% | 3.54    | 1.90    | +16.25%     |  |  |
| 10 | CUSTODIAN               | 4.85  | 1.04% | 6.05    | 4.85    | -19.17%     |  |  |
|    |                         |       |       |         |         |             |  |  |