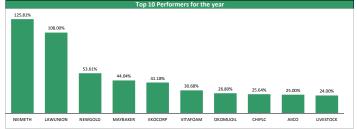

|    | Top Gainers for the day |       |       |         |         |             |  |  |
|----|-------------------------|-------|-------|---------|---------|-------------|--|--|
| No | Stock                   | Price | %∆    | Year Hi | Year Lo | YtD Returns |  |  |
| 1  | LINKASSURE              | 0.38  | 8.57% | 0.62    | 0.38    | -28.30%     |  |  |
| 2  | VITAFOAM                | 5.75  | 7.88% | 5.75    | 3.95    | +30.68%     |  |  |
| 3  | ROYALEX                 | 0.29  | 7.41% | 0.33    | 0.20    | -3.33%      |  |  |
| 4  | UNITYBNK                | 0.52  | 6.12% | 0.80    | 0.40    | -18.75%     |  |  |
| 5  | TRANSCORP               | 0.65  | 4.84% | 1.09    | 0.56    | -34.34%     |  |  |
| 6  | AFRIPRUD                | 4.18  | 4.24% | 5.25    | 3.20    | +4.50%      |  |  |
| 7  | NEIMETH                 | 1.40  | 3.70% | 1.40    | 0.40    | +125.81%    |  |  |
| 8  | NB                      | 31.00 | 3.33% | 59.00   | 22.00   | -47.46%     |  |  |
| 9  | UCAP                    | 2.79  | 2.57% | 3.54    | 1.90    | +16.25%     |  |  |
| 10 | CUSTODIAN               | 4.85  | 1.04% | 6.05    | 4.85    | -19.17%     |  |  |
|    |                         |       |       |         |         |             |  |  |