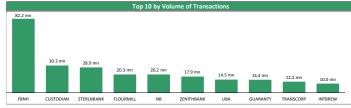

|    | Top Gainers for the day |       |       |         |         |             |  |  |
|----|-------------------------|-------|-------|---------|---------|-------------|--|--|
| No | Stock                   | Price | %∆    | Year Hi | Year Lo | YtD Returns |  |  |
| 1  | LINKASSURE              | 0.38  | 8.57% | 0.62    | 0.38    | -28.30%     |  |  |
| 2  | VITAFOAM                | 5.75  | 7.88% | 5.75    | 3.95    | +30.68%     |  |  |
| 3  | ROYALEX                 | 0.29  | 7.41% | 0.33    | 0.20    | -3.33%      |  |  |
| 4  | UNITYBNK                | 0.52  | 6.12% | 0.80    | 0.40    | -18.75%     |  |  |
| 5  | TRANSCORP               | 0.65  | 4.84% | 1.09    | 0.56    | -34.34%     |  |  |
| 6  | AFRIPRUD                | 4.18  | 4.24% | 5.25    | 3.20    | +4.50%      |  |  |
| 7  | NEIMETH                 | 1.40  | 3.70% | 1.40    | 0.40    | +125.81%    |  |  |
| 8  | NB                      | 31.00 | 3.33% | 59.00   | 22.00   | -47.46%     |  |  |
| 9  | UCAP                    | 2.79  | 2.57% | 3.54    | 1.90    | +16.25%     |  |  |
| 10 | CUSTODIAN               | 4.85  | 1.04% | 6.05    | 4.85    | -19.17%     |  |  |
|    |                         |       |       |         |         |             |  |  |