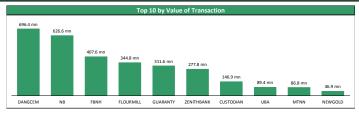

|    | Top Gainers for the day |       |       |         |         |             |  |  |
|----|-------------------------|-------|-------|---------|---------|-------------|--|--|
| No | Stock                   | Price | %∆    | Year Hi | Year Lo | YtD Returns |  |  |
| 1  | LINKASSURE              | 0.38  | 8.57% | 0.62    | 0.38    | -28.30%     |  |  |
| 2  | VITAFOAM                | 5.75  | 7.88% | 5.75    | 3.95    | +30.68%     |  |  |
| 3  | ROYALEX                 | 0.29  | 7.41% | 0.33    | 0.20    | -3.33%      |  |  |
| 4  | UNITYBNK                | 0.52  | 6.12% | 0.80    | 0.40    | -18.75%     |  |  |
| 5  | TRANSCORP               | 0.65  | 4.84% | 1.09    | 0.56    | -34.34%     |  |  |
| 6  | AFRIPRUD                | 4.18  | 4.24% | 5.25    | 3.20    | +4.50%      |  |  |
| 7  | NEIMETH                 | 1.40  | 3.70% | 1.40    | 0.40    | +125.81%    |  |  |
| 8  | NB                      | 31.00 | 3.33% | 59.00   | 22.00   | -47.46%     |  |  |
| 9  | UCAP                    | 2.79  | 2.57% | 3.54    | 1.90    | +16.25%     |  |  |
| 10 | CUSTODIAN               | 4.85  | 1.04% | 6.05    | 4.85    | -19.17%     |  |  |
|    |                         |       |       |         |         |             |  |  |