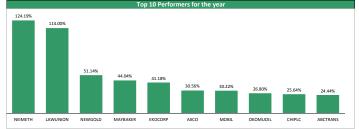

| Top Gainers for the day |            |       |       |         |         |             |  |
|-------------------------|------------|-------|-------|---------|---------|-------------|--|
| No                      | Stock      | Price | %∆    | Year Hi | Year Lo | YtD Returns |  |
| 1                       | LAWUNION   | 1.07  | 7.00% | 1.22    | 0.50    | +114.00%    |  |
| 2                       | HONYFLOUR  | 0.97  | 6.59% | 1.18    | 0.83    | -2.02%      |  |
| 3                       | STERLNBANK | 1.27  | 5.83% | 2.04    | 0.99    | -36.18%     |  |
| 4                       | PZ         | 4.35  | 3.57% | 5.85    | 3.75    | -23.01%     |  |
| 5                       | CAVERTON   | 1.80  | 3.45% | 2.95    | 1.80    | -32.58%     |  |
| 6                       | AIICO      | 0.94  | 3.30% | 1.01    | 0.67    | +30.56%     |  |
| 7                       | ETI        | 4.75  | 3.26% | 8.00    | 3.90    | -26.92%     |  |
| 8                       | GUARANTY   | 22.75 | 1.11% | 34.00   | 16.75   | -23.40%     |  |
| 9                       | ZENITHBANK | 16.75 | 0.60% | 22.75   | 10.70   | -9.95%      |  |
| 10                      | BUACEMENT  | 40.95 | 0.12% | 41.00   | 29.40   | +17.00%     |  |
|                         |            |       |       |         |         |             |  |