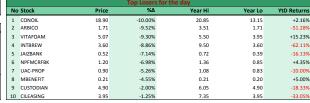

| 1   | 0.02%  | -2.1% | -0.9%  | 1.7%     |
| NSE-ASI                    | 4   | -0.01% | -0.2% | -0.8%  | -9.6%    |
| African & Regional Markets |     | Today  | WtD   | YtD    | P/E      |
| Ghana                      | 1   | 0.39%  | -0.8% | -17.0% | #N/A N/A |
| Egypt                      | 4   | -1.54% | 1.8%  | -21.5% | 10.9x    |
| Nigeria                    | 4   | -0.01% | -0.2% | -9.6%  | 8.1x     |
| Kenya                      | 4   | -1.41% | -5.1% | -20.4% | 7.8x     |
| South Africa               | 1   | 0.80%  | 3.3%  | 3.6%   | 17.6x    |
| Frontier Market            | 1   | 0.25%  | 0.2%  | -21.2% | 12.7x    |
| Emerging Market            | 1   | 1.67%  | 3.6%  | -4.0%  | 17.6x    |
| Developed Market           | 4   | -0.47% | 0.7%  | -10.8% | 19.4x    |









### **Contact Information**

| Brokerage Services            | Capital                      | Wealth Management                   | Research                  | Registrars                           | Group Business Development  | Client Services                  |
|-------------------------------|------------------------------|-------------------------------------|---------------------------|--------------------------------------|-----------------------------|----------------------------------|
| topeoludimu@meristemng.com    | senamijohnson@meristemng.com | sulaimanadedokun@meristemwealth.com | research@meristemng.com   | muboolasoko@meristemregistrars.com   | saheedbashir@mersitemng.com | omosolapeakinpelu@meristemng.com |
| +234 905 569 0627             | +234 806 011 0856