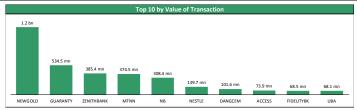

| 5.83% | 2.04    | 0.99    | -36.18%     |  |
| 4                       | PZ         | 4.35  | 3.57% | 5.85    | 3.75    | -23.01%     |  |
| 5                       | CAVERTON   | 1.80  | 3.45% | 2.95    | 1.80    | -32.58%     |  |
| 6                       | AIICO      | 0.94  | 3.30% | 1.01    | 0.67    | +30.56%     |  |
| 7                       | ETI        | 4.75  | 3.26% | 8.00    | 3.90    | -26.92%     |  |
| 8                       | GUARANTY   | 22.75 | 1.11% | 34.00   | 16.75   | -23.40%     |  |
| 9                       | ZENITHBANK | 16.75 | 0.60% | 22.75   | 10.70   | -9.95%      |  |
| 10                      | BUACEMENT  | 40.95 | 0.12% | 41.00   | 29.40   | +17.00%     |  |
|                         |            |       |       |         |         |             |  |



| 1452114520                 | 787 | 0.0470 | 0.170 | 2.570  | 0.570    |
|----------------------------|-----|--------|-------|--------|----------|
| NSEIND                     | 1   | 0.02%  | -2.1% | -0.9%  | 1.7%     |
| NSE-ASI                    | 4   | -0.01% | -0.2% | -0.8%  | -9.6%    |
| African & Regional Markets |     | Today  | WtD   | YtD    | P/E      |
| Ghana                      | 1   | 0.39%  | -0.8% | -17.0% | #N/A N/A |
| Egypt                      | 4   | -1.54% | 1.8%  | -21.5% | 10.9x    |
| Nigeria                    | 4   | -0.01% | -0.2% | -9.6%  | 8.1x     |
| Kenya                      | 4   | -1.41% | -5.1% | -20.4% | 7.8x     |
| South Africa               | 1   | 0.80%  | 3.3%  | 3.6%   | 17.6x    |
| Frontier Market            | 1   | 0.25%  | 0.2%  | -21.