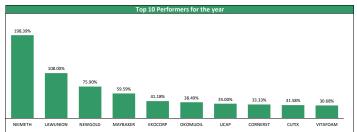

6.28%

| Top Gainers for the day |            |      |       |         |         |             |  |
|-------------------------|------------|------|-------|---------|---------|-------------|--|
| No                      | Stock P    | rice | %∆    | Year Hi | Year Lo | YtD Returns |  |
| 1                       | CORNERST   | 0.60 | 9.09% | 0.69    | 0.45    | +33.33%     |  |
| 2                       | UNILEVER 1 | 2.00 | 7.14% | 20.70   | 9.90    | -45.45%     |  |
| 3                       | UCAP       | 3.24 | 6.93% | 3.54    | 1.90    | +35.00%     |  |
| 4                       | GUINNESS 1 | 5.00 | 6.38% | 30.20   | 13.00   | -50.08%     |  |
| 5                       | SUNUASSUR  | 0.21 | 5.00% | 0.22    | 0.20    | +5.00%      |  |
| 6                       | CAP 1      | 7.50 | 2.94% | 27.50   | 17.10   | -27.08%     |  |
| 7                       | WAPCO 1    | 2.00 | 2.13% | 17.60   | 8.95    | -21.57%     |  |
| 8                       | NEIMETH    | 1.85 | 1.65% | 2.57    | 0.40    | +198.39%    |  |
| 9                       | TRANSCORP  | 0.62 | 1.64% | 1.09    | 0.56    | -37.37%     |  |
| 10                      | ACCESS     | 6.60 | 1.54% | 11.60   | 5.40    | -34.00%     |  |
|                         |            |      |       |         |         |             |  |