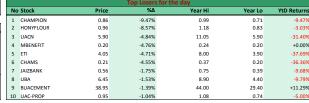

.24 | 6.93% | 3.54    | 1.90    | +35.00%     |  |
| 4                       | GUINNESS 1 | 5.00 | 6.38% | 30.20   | 13.00   | -50.08%     |  |
| 5                       | SUNUASSUR  | 0.21 | 5.00% | 0.22    | 0.20    | +5.00%      |  |
| 6                       | CAP 1      | 7.50 | 2.94% | 27.50   | 17.10   | -27.08%     |  |
| 7                       | WAPCO 1    | 2.00 | 2.13% | 17.60   | 8.95    | -21.57%     |  |
| 8                       | NEIMETH    | 1.85 | 1.65% | 2.57    | 0.40    | +198.39%    |  |
| 9                       | TRANSCORP  | 0.62 | 1.64% | 1.09    | 0.56    | -37.37%     |  |
| 10                      | ACCESS     | 6.60 | 1.54% | 11.60   | 5.40    | -34.00%     |  |
|                         |            |      |       |         |         |             |  |













## **Contact Information**

| Brokerage Services            | Capital                      | Wealth Management                   | Research                  | Registrars                           | Group Business Development  | Client Services                  |
|-------------------------------|------------------------------|-------------------------------------|---------------------------|--------------------------------------|-----------------------------|----------------------------------|
| topeoludimu@meristemng.com    | senamijohnson@meristemng.com | sulaimanadedokun@meristemwealth.com | research@meristemng.com   | muboolasoko@meristemregistrars.com   | saheedbashir@mersitemng.com | omosolapeakinpelu@meristemng.com |
| +234 905 569 0627             | +234 806 011 0856