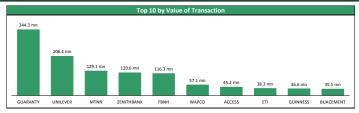

| 3.24 | 6.93% | 3.54    | 1.90    | +35.00%     |  |
| 4                       | GUINNESS 1 | 5.00 | 6.38% | 30.20   | 13.00   | -50.08%     |  |
| 5                       | SUNUASSUR  | 0.21 | 5.00% | 0.22    | 0.20    | +5.00%      |  |
| 6                       | CAP 1      | 7.50 | 2.94% | 27.50   | 17.10   | -27.08%     |  |
| 7                       | WAPCO 1    | 2.00 | 2.13% | 17.60   | 8.95    | -21.57%     |  |
| 8                       | NEIMETH    | 1.85 | 1.65% | 2.57    | 0.40    | +198.39%    |  |
| 9                       | TRANSCORP  | 0.62 | 1.64% | 1.09    | 0.56    | -37.37%     |  |
| 10                      | ACCESS     | 6.60 | 1.54% | 11.60   | 5.40    | -34.00%     |  |
|                         |            |      |       |         |         |             |  |













## **Contact Information**

| Brokerage Services            | Capital                      | Wealth Management                   | Research                  | Registrars                           | Group Business Development  | Client Services                  |
|-------------------------------|------------------------------|-------------------------------------|---------------------------|--------------------------------------|-----------------------------|----------------------------------|
| topeoludimu@meristemng.com    | senamijohnson@meristemng.com | sulaimanadedokun@meristemwealth.com | research@meristemng.com   | muboolasoko@meristemregistrars.com   | saheedbashir@mersitemng.com | omosolapeakinpelu@meristemng.com |
| +234 905 569 0627             | +234 806 011 0856