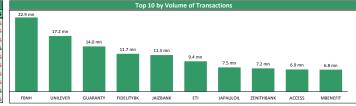

6.28%

| Top Gainers for the day |            |      |       |         |         |             |  |
|-------------------------|------------|------|-------|---------|---------|-------------|--|
| No                      | Stock P    | rice | %∆    | Year Hi | Year Lo | YtD Returns |  |
| 1                       | CORNERST   | 0.60 | 9.09% | 0.69    | 0.45    | +33.33%     |  |
| 2                       | UNILEVER 1 | 2.00 | 7.14% | 20.70   | 9.90    | -45.45%     |  |
| 3                       | UCAP       | 3.24 | 6.93% | 3.54    | 1.90    | +35.00%     |  |
| 4                       | GUINNESS 1 | 5.00 | 6.38% | 30.20   | 13.00   | -50.08%     |  |
| 5                       | SUNUASSUR  | 0.21 | 5.00% | 0.22    | 0.20    | +5.00%      |  |
| 6                       | CAP 1      | 7.50 | 2.94% | 27.50   | 17.10   | -27.08%     |  |
| 7                       | WAPCO 1    | 2.00 | 2.13% | 17.60   | 8.95    | -21.57%     |  |
| 8                       | NEIMETH    | 1.85 | 1.65% | 2.57    | 0.40    | +198.39%    |  |
| 9                       | TRANSCORP  | 0.62 | 1.64% | 1.09    | 0.56    | -37.37%     |  |
| 10                      | ACCESS     | 6.60 | 1.54% | 11.60   | 5.40    | -34.00%     |  |
|                         |            |      |       |         |         |             |  |