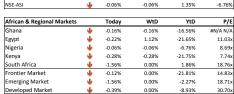

## Monday, 10-Aug-20

|                              |   |        | Today     | Previous  | %∆      |
|------------------------------|---|--------|-----------|-----------|---------|
| NSE-ASI                      | 4 |        | 25,027.61 | 25,041.89 | -0.06%  |
| No of Deals                  | 1 |        | 4,294.00  | 4,036.00  | 6.39%   |
| Volume Traded [mn]           | 1 |        | 175.33    | 167.14    | 4.90%   |
| Market Turnover [bn]         | 4 |        | 1.43      | 2.01      | -28.92% |
| Market Capitalization (N'tn) | 4 |        | 13.06     | 13.06     | -0.06%  |
|                              |   |        |           |           |         |
| NSE Sector Indices           |   | Today  | WtD       | MtD       | YtD     |
| NSE 30                       | + | -0.07% | -0.07%    | 1.58%     | -9.179  |
| NSEBNK10                     | 4 | -0.04% | -0.04%    | 4.90%     | -18.109 |
| NSEFBT10                     | 1 | 0.33%  | 0.33%     | 1.05%     | -31.40% |
| NSEOILG5                     | • | 0.08%  | 0.08%     | 4.89%     | -31.95% |
|                              |   |        |           |           |         |

0.96%

-0.41%

0.96%

-0.41%

0.68%

-0.31%

-31.95%

-2.11%

6.28%

| Top Gainers for the day |            |      |       |         |         |             |  |
|-------------------------|------------|------|-------|---------|---------|-------------|--|
| No                      | Stock P    | rice | %∆    | Year Hi | Year Lo | YtD Returns |  |
| 1                       | CORNERST   | 0.60 | 9.09% | 0.69    | 0.45    | +33.33%     |  |
| 2                       | UNILEVER 1 | 2.00 | 7.14% | 20.70   | 9.90    | -45.45%     |  |
| 3                       | UCAP       | 3.24 | 6.93% | 3.54    | 1.90    | +35.00%     |  |
| 4                       | GUINNESS 1 | 5.00 | 6.38% | 30.20   | 13.00   | -50.08%     |  |
| 5                       | SUNUASSUR  | 0.21 | 5.00% | 0.22    | 0.20    | +5.00%      |  |
| 6                       | CAP 1      | 7.50 | 2.94% | 27.50   | 17.10   | -27.08%     |  |
| 7                       | WAPCO 1    | 2.00 | 2.13% | 17.60   | 8.95    | -21.57%     |  |
| 8                       | NEIMETH    | 1.85 | 1.65% | 2.57    | 0.40    | +198.39%    |  |
| 9                       | TRANSCORP  | 0.62 | 1.64% | 1.09    | 0.56    | -37.37%     |  |
| 10                      | ACCESS     | 6.60 | 1.54% | 11.60   | 5.40    | -34.00%     |  |
|                         |            |      |       |         |         |             |  |