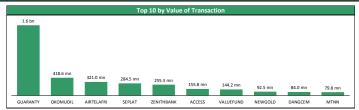

|    | Top Gainers for the day |        |        |         |         |             |  |  |
|----|-------------------------|--------|--------|---------|---------|-------------|--|--|
| No | Stock                   | Price  | %∆     | Year Hi | Year Lo | YtD Returns |  |  |
| 1  | SEPLAT                  | 385.00 | 10.00% | 605.00  | 282.00  | -41.47%     |  |  |
| 2  | CADBURY                 | 7.75   | 9.93%  | 10.85   | 4.95    | -26.54%     |  |  |
| 3  | AIRTELAFRI              | 380.00 | 9.20%  | 380.00  | 298.90  | +27.13%     |  |  |
| 4  | PRESTIGE                | 0.49   | 8.89%  | 0.65    | 0.42    | -10.91%     |  |  |
| 5  | NEIMETH                 | 2.00   | 8.11%  | 2.57    | 0.40    | +222.58%    |  |  |
| 6  | PRESCO                  | 51.50  | 7.29%  | 57.05   | 36.45   | +8.42%      |  |  |
| 7  | AIICO                   | 0.96   | 6.67%  | 0.99    | 0.56    | +33.33%     |  |  |
| 8  | GUINNESS                | 15.40  | 6.21%  | 30.20   | 13.00   | -48.75%     |  |  |
| 9  | REGALINS                | 0.24   | 4.35%  | 0.24    | 0.20    | +20.00%     |  |  |
| 10 | OKOMUOIL                | 80.00  | 3.90%  | 80.00   | 55.05   | +43.88%     |  |  |
|    |                         |        |        |         |         |             |  |  |