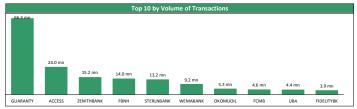

| 6 | Top Losers for the day |            |       |        |         |         |             |  |
|---|------------------------|------------|-------|--------|---------|---------|-------------|--|
| 6 | No                     | Stock      | Price | %∆     | Year Hi | Year Lo | YtD Returns |  |
| _ | 1                      | CHAMPION   | 0.78  | -9.30% | 0.99    | 0.71    | -17.89%     |  |
| E | 2                      | IKEJAHOTEL | 1.01  | -8.11% | 1.26    | 0.90    | -9.82%      |  |
| ٩ | 3                      | CHIPLC     | 0.37  | -6.13% | 0.49    | 0.25    | -5.13%      |  |
| x | 4                      | MANSARD    | 1.45  | -4.76% | 2.14    | 1.44    | -26.77%     |  |
| × | 5                      | COURTVILLE | 0.20  | -4.76% | 0.26    | 0.20    | -13.04%     |  |
| × | 6                      | ACCESS     | 6.40  | -2.29% | 11.60   | 5.40    | -36.00%     |  |
| × | 7                      | WEMABANK   | 0.52  | -1.89% | 0.79    | 0.44    | -29.73%     |  |
| × | 8                      | ETI        | 4.10  | -1.20% | 8.00    | 3.90    | -36.92%     |  |
| × | 9                      | FBNH       | 5.05  | -0.98% | 7.70    | 3.70    | -17.89%     |  |
| x | 10                     | BUACEMENT  | 38.70 | -0.64% | 44.00   | 29.40   | +10.57%     |  |