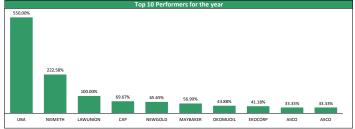

|    | Top Gainers for the day |        |        |         |         |             |  |  |
|----|-------------------------|--------|--------|---------|---------|-------------|--|--|
| No | Stock                   | Price  | %∆     | Year Hi | Year Lo | YtD Returns |  |  |
| 1  | SEPLAT                  | 385.00 | 10.00% | 605.00  | 282.00  | -41.47%     |  |  |
| 2  | CADBURY                 | 7.75   | 9.93%  | 10.85   | 4.95    | -26.54%     |  |  |
| 3  | AIRTELAFRI              | 380.00 | 9.20%  | 380.00  | 298.90  | +27.13%     |  |  |
| 4  | PRESTIGE                | 0.49   | 8.89%  | 0.65    | 0.42    | -10.91%     |  |  |
| 5  | NEIMETH                 | 2.00   | 8.11%  | 2.57    | 0.40    | +222.58%    |  |  |
| 6  | PRESCO                  | 51.50  | 7.29%  | 57.05   | 36.45   | +8.42%      |  |  |
| 7  | AIICO                   | 0.96   | 6.67%  | 0.99    | 0.56    | +33.33%     |  |  |
| 8  | GUINNESS                | 15.40  | 6.21%  | 30.20   | 13.00   | -48.75%     |  |  |
| 9  | REGALINS                | 0.24   | 4.35%  | 0.24    | 0.20    | +20.00%     |  |  |
| 10 | OKOMUOIL                | 80.00  | 3.90%  | 80.00   | 55.05   | +43.88%     |  |  |
|    |                         |        |        |         |         |             |  |  |