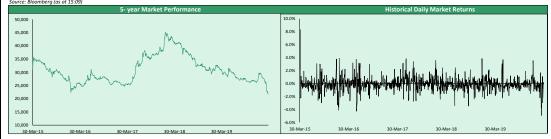

## Wednesday, 12-Aug-20

|                              |          |        | Today     | Previous  | %∆      |
|------------------------------|----------|--------|-----------|-----------|---------|
| NSE-ASI                      | 1        |        | 25,141.48 | 24,883.70 | 1.04%   |
| No of Deals                  | -        |        | 3,636.00  | 3,925.00  | -7.36%  |
| Volume Traded [mn]           | -        |        | 204.88    | 206.61    | -0.84%  |
| Market Turnover [bn]         | 1        |        | 3.83      | 2.48      | 54.75%  |
| Market Capitalization (N'tn) | <b>1</b> |        | 13.12     | 12.98     | 1.04%   |
| NSE Sector Indices           |          | Today  | WtD       | MtD       | YtD     |
| NSE 30                       | <b>介</b> | 0.15%  | -0.60%    | 1.04%     | -9.65%  |
| NSERNK10                     | JL.      | -0.36% | 0.13%     | 5.08%     | -17 96% |