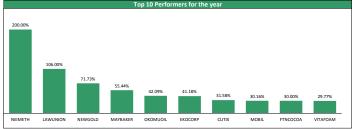

-0.61%

-0.61%

7.57%

4.59%

| Top Gainers for the day |            |      |        |         |         |             |  |  |
|-------------------------|------------|------|--------|---------|---------|-------------|--|--|
| No                      | Stock P    | rice | %∆     | Year Hi | Year Lo | YtD Returns |  |  |
| 1                       | MOBIL 19   | 2.50 | 10.00% | 213.90  | 133.20  | +30.16%     |  |  |
| 2                       | FTNCOCOA   | 0.26 | 8.33%  | 0.26    | 0.20    | +30.00%     |  |  |
| 3                       | ROYALEX    | 0.28 | 7.69%  | 0.33    | 0.20    | -6.67%      |  |  |
| 4                       | VITAFOAM   | 5.71 | 4.39%  | 6.00    | 3.95    | +29.77%     |  |  |
| 5                       | WAPCO 1    | 1.95 | 3.46%  | 17.60   | 8.95    | -21.90%     |  |  |
| 6                       | HONYFLOUR  | 0.96 | 3.23%  | 1.18    | 0.83    | -3.03%      |  |  |
| 7                       | FCMB       | 2.20 | 2.33%  | 2.20    | 1.45    | +18.92%     |  |  |
| 8                       | UPL        | 1.65 | 1.23%  | 1.65    | 0.90    | +28.91%     |  |  |
| 9                       | DANGCEM 13 | 4.90 | 0.52%  | 179.90  | 116.80  | -5.00%      |  |  |
| 10                      | GUARANTY 2 | 5.50 | 0.39%  | 34.00   | 16.75   | -14.14%     |  |  |
|                         |            |      |        |         |         |             |  |  |