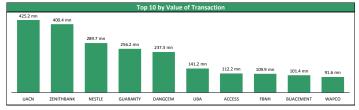

| -6.67%      |  |  |
| 4                       | VITAFOAM   | 5.71 | 4.39%  | 6.00    | 3.95    | +29.77%     |  |  |
| 5                       | WAPCO 1    | 1.95 | 3.46%  | 17.60   | 8.95    | -21.90%     |  |  |
| 6                       | HONYFLOUR  | 0.96 | 3.23%  | 1.18    | 0.83    | -3.03%      |  |  |
| 7                       | FCMB       | 2.20 | 2.33%  | 2.20    | 1.45    | +18.92%     |  |  |
| 8                       | UPL        | 1.65 | 1.23%  | 1.65    | 0.90    | +28.91%     |  |  |
| 9                       | DANGCEM 13 | 4.90 | 0.52%  | 179.90  | 116.80  | -5.00%      |  |  |
| 10                      | GUARANTY 2 | 5.50 | 0.39%  | 34.00   | 16.75   | -14.14%     |  |  |
|                         |            |      |        |         |         |             |  |  |



| NSEIND                     | 1 | 0.55%  | 0.55%  | -1.85%  | 4.64%    |
|----------------------------|---|--------|--------|---------|----------|
| NSE-ASI                    | 1 | 0.07%  | 0.07%  | 2.57%   | -5.64%   |
| African & Regional Markets |   | Today  | WtD    | YtD     | P/E      |
| Ghana                      | 4 | -0.07% | -0.07% | -18.23% | #N/A N/A |
| Egypt                      | 4 | -0.60% | -0.84% | -18.59% | 11.68x   |
| Nigeria                    | 1 | 0.07%  | 0.07%  | -5.64%  | 8.90x    |
| Kenya                      | 1 | 0.68%  | 0.68%  | -16.06% | 9.37x    |
| South Africa               | 4 | -0.89% | -0.89% | -0.29%  | 18.83x   |
| Frontier Market            | 1 | 0.27%  | 0.00%  | -18.83% | 17.20x   |
| Emerging Market            | 1 | 0.39%  | 0.00%  | 0.62%