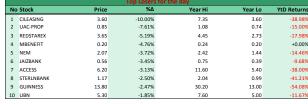

-0.61%

-0.61%

7.57%

4.59%

| Top Gainers for the day |            |      |        |         |         |             |  |  |
|-------------------------|------------|------|--------|---------|---------|-------------|--|--|
| No                      | Stock P    | rice | %∆     | Year Hi | Year Lo | YtD Returns |  |  |
| 1                       | MOBIL 19   | 2.50 | 10.00% | 213.90  | 133.20  | +30.16%     |  |  |
| 2                       | FTNCOCOA   | 0.26 | 8.33%  | 0.26    | 0.20    | +30.00%     |  |  |
| 3                       | ROYALEX    | 0.28 | 7.69%  | 0.33    | 0.20    | -6.67%      |  |  |
| 4                       | VITAFOAM   | 5.71 | 4.39%  | 6.00    | 3.95    | +29.77%     |  |  |
| 5                       | WAPCO 1    | 1.95 | 3.46%  | 17.60   | 8.95    | -21.90%     |  |  |
| 6                       | HONYFLOUR  | 0.96 | 3.23%  | 1.18    | 0.83    | -3.03%      |  |  |
| 7                       | FCMB       | 2.20 | 2.33%  | 2.20    | 1.45    | +18.92%     |  |  |
| 8                       | UPL        | 1.65 | 1.23%  | 1.65    | 0.90    | +28.91%     |  |  |
| 9                       | DANGCEM 13 | 4.90 | 0.52%  | 179.90  | 116.80  | -5.00%      |  |  |
| 10                      | GUARANTY 2 | 5.50 | 0.39%  | 34.00   | 16.75   | -14.14%     |  |  |
|                         |            |      |        |         |         |             |  |  |