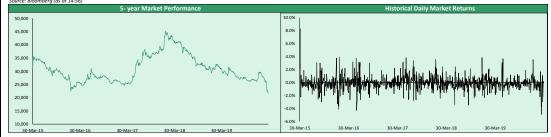

## Tuesday, 04-Aug-20

|                              |          |       | Today     | Previous  | %/      |
|------------------------------|----------|-------|-----------|-----------|---------|
| NSE-ASI                      | <b>↑</b> |       | 24,841.94 | 24,766.12 | 0.319   |
| No of Deals                  | 4        |       | 4,222.00  | 4,718.00  | -10.519 |
| Volume Traded [mn]           | 4        |       | 154.47    | 186.48    | -17.179 |
| Market Turnover [bn]         | 1        |       | 1.46      | 1.31      | 11.289  |
| Market Capitalization (N'tn) | Ŷ        |       | 12.96     | 12.92     | 0.319   |
| NSE Sector Indices           |          | Today | WtD       | MtD       | Ytū     |
| NSE 30                       | 1        | 0.33% | 0.72%     | 0.72%     | -9.949  |
|                              |          |       |           |           |         |