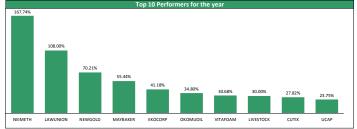

|    | Top Gainers for the day |       |       |         |         |             |  |  |
|----|-------------------------|-------|-------|---------|---------|-------------|--|--|
| No | Stock                   | Price | %∆    | Year Hi | Year Lo | YtD Returns |  |  |
| 1  | MANSARD                 | 1.58  | 9.72% | 2.14    | 1.44    | -20.209     |  |  |
| 2  | UACN                    | 6.85  | 8.73% | 11.05   | 6.15    | -20.35%     |  |  |
| 3  | JAIZBANK                | 0.59  | 7.27% | 0.75    | 0.39    | -4.84%      |  |  |
| 4  | NPFMCRFBK               | 1.26  | 5.88% | 1.97    | 0.85    | +9.57%      |  |  |
| 5  | MBENEFIT                | 0.22  | 4.76% | 0.24    | 0.20    | +10.00%     |  |  |
| 6  | AIICO                   | 0.89  | 4.71% | 0.99    | 0.56    | +23.61%     |  |  |
| 7  | LASACO                  | 0.25  | 4.17% | 0.29    | 0.20    | +0.00%      |  |  |
| 8  | FLOURMILL               | 19.50 | 4.00% | 24.00   | 17.00   | -1.02%      |  |  |
| 9  | FLOURMILL               | 19.50 | 4.00% | 24.00   | 17.00   | -1.02%      |  |  |
| 10 | UAC-PROP                | 0.84  | 3.70% | 1.08    | 0.74    | -16.00%     |  |  |