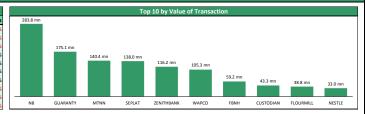

|    | Top Gainers for the day |       |       |         |         |             |  |  |
|----|-------------------------|-------|-------|---------|---------|-------------|--|--|
| No | Stock                   | Price | %∆    | Year Hi | Year Lo | YtD Returns |  |  |
| 1  | MANSARD                 | 1.58  | 9.72% | 2.14    | 1.44    | -20.209     |  |  |
| 2  | UACN                    | 6.85  | 8.73% | 11.05   | 6.15    | -20.35%     |  |  |
| 3  | JAIZBANK                | 0.59  | 7.27% | 0.75    | 0.39    | -4.84%      |  |  |
| 4  | NPFMCRFBK               | 1.26  | 5.88% | 1.97    | 0.85    | +9.57%      |  |  |
| 5  | MBENEFIT                | 0.22  | 4.76% | 0.24    | 0.20    | +10.00%     |  |  |
| 6  | AIICO                   | 0.89  | 4.71% | 0.99    | 0.56    | +23.61%     |  |  |
| 7  | LASACO                  | 0.25  | 4.17% | 0.29    | 0.20    | +0.00%      |  |  |
| 8  | FLOURMILL               | 19.50 | 4.00% | 24.00   | 17.00   | -1.02%      |  |  |
| 9  | FLOURMILL               | 19.50 | 4.00% | 24.00   | 17.00   | -1.02%      |  |  |
| 10 | UAC-PROP                | 0.84  | 3.70% | 1.08    | 0.74    | -16.00%     |  |  |