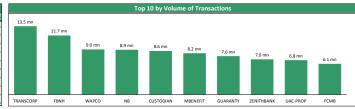

| %  |    | Top Losers for the day |       |        |         |         |             |  |
|----|----|------------------------|-------|--------|---------|---------|-------------|--|
| %  | No | Stock                  | Price | %∆     | Year Hi | Year Lo | YtD Returns |  |
|    | 1  | CAP                    | 15.40 | -9.94% | 27.50   | 15.40   | -35.83%     |  |
| Æ. | 2  | TOTAL                  | 79.10 | -9.91% | 117.00  | 79.10   | -28.67%     |  |
| /A | 3  | ARDOVA                 | 12.15 | -9.67% | 20.60   | 9.55    | -32.87%     |  |
| %  | 4  | UNILEVER               | 11.20 | -8.57% | 20.70   | 9.90    | -49.09%     |  |
| %  | 5  | GLAXOSMITH             | 4.85  | -8.49% | 8.45    | 3.45    | -20.49%     |  |
| %  | 6  | JAPAULOIL              | 0.21  | -4.55% | 0.30    | 0.20    | +5.00%      |  |
| %  | 7  | INTBREW                | 3.15  | -4.55% | 9.50    | 3.15    | -66.84%     |  |
| %  | 8  | CUSTODIAN              | 5.00  | -1.96% | 6.30    | 4.80    | -16.67%     |  |
| %  | 9  | FIDELITYBK             | 1.70  | -0.58% | 2.37    | 1.53    | -17.07%     |  |
| %  | 10 | UCAP                   | 2.97  | -0.34% | 3.54    | 1.90    | +23.75%     |  |