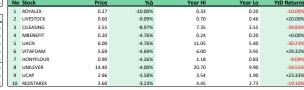

| Top Gainers for the day |           |       |       |         |         |             |  |  |
|-------------------------|-----------|-------|-------|---------|---------|-------------|--|--|
| No                      | Stock     | Price | %∆    | Year Hi | Year Lo | YtD Returns |  |  |
| 1                       | FIDSON    | 3.98  | 7.28% | 4.00    | 2.21    | +28.39%     |  |  |
| 2                       | PZ        | 4.25  | 6.25% | 5.85    | 3.75    | -24.78%     |  |  |
| 3                       | CUSTODIAN | 4.95  | 3.13% | 6.30    | 4.75    | -17.50%     |  |  |
| 4                       | FCMB      | 2.26  | 2.73% | 2.26    | 1.45    | +22.16%     |  |  |
| 5                       | JOHNHOLT  | 0.56  | 1.82% | 0.56    | 0.51    | +0.00%      |  |  |
| 6                       | TRANSCORP | 0.61  | 1.67% | 1.09    | 0.56    | -38.38%     |  |  |
| 7                       | WAPCO     | 12.15 | 0.83% | 17.60   | 8.95    | -20.59%     |  |  |
|                         |           |       |       |         |         |             |  |  |
|                         |           |       |       |         |         |             |  |  |
|                         |           |       |       |         |         |             |  |  |
|                         |           |       |       |         |         |             |  |  |