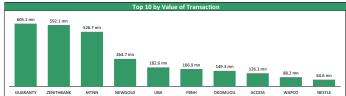

4.75    | -17.50%     |  |  |
| 4                       | FCMB      | 2.26  | 2.73% | 2.26    | 1.45    | +22.16%     |  |  |
| 5                       | JOHNHOLT  | 0.56  | 1.82% | 0.56    | 0.51    | +0.00%      |  |  |
| 6                       | TRANSCORP | 0.61  | 1.67% | 1.09    | 0.56    | -38.38%     |  |  |
| 7                       | WAPCO     | 12.15 | 0.83% | 17.60   | 8.95    | -20.59%     |  |  |
|                         |           |       |       |         |         |             |  |  |
|                         |           |       |       |         |         |             |  |  |
|                         |           |       |       |         |         |             |  |  |
|                         |           |       |       |         |         |             |  |  |



| African & Regional Markets |   | Today  | WtD   | YtD    | P/E      |
|----------------------------|---|--------|-------|--------|----------|
| Ghana                      | Ψ | -1.00% | -2.0% | -20.1% | #N/A N/A |
| Egypt                      | ₩ | -0.20% | -2.2% | -21.7% | 11.4x    |
| Nigeria                    | ₩ | -0.28% | -0.7% | -5.3%  | 9.0x     |
| Kenya                      | ተ | 0.35%  | -1.3% | -17.4% | 9.2x     |
| South Africa               | Φ | 0.97%  | 2.0%  | -0.9%  | 19.7x    |
| Frontier Market            | ₩ | -0.19% | 0.1%  | -18.9% | 17.2x    |
| Emerging Market            | ₩ | -0.64% | -1.1% | -2.4%  | 19.8x    |
| Developed Market           | ₩ | -0.68% | 0.5%  | -7.8%  | 35.0x    |









## **Contact Information**

| Brokerage Services            | Capital