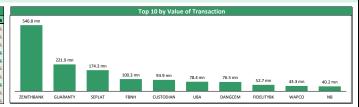

| 3.55     | -34.75%     |  |  |
| 3  | WEMABANK                | 0.55     | 7.84% | 0.79      | 0.44     | -25.68%     |  |  |
| 4  | NEWGOLD                 | 8,700.00 | 6.29% | 10,000.00 | 2,000.02 | +65.09%     |  |  |
| 5  | JAPAULOIL               | 0.21     | 5.00% | 0.30      | 0.20     | +5.00%      |  |  |
| 6  | CHAMS                   | 0.22     | 4.76% | 0.37      | 0.20     | -33.33%     |  |  |
| 7  | HONYFLOUR               | 0.94     | 4.44% | 1.18      | 0.83     | -5.05%      |  |  |
| 8  | UCAP                    | 3.09     | 4.39% | 3.54      | 1.90     | +28.75%     |  |  |
| 9  | REDSTAREX               | 3.75     | 4.17% | 4.45      | 2.73     | -15.73%     |  |  |
| 10 | REDSTAREX               | 3.75     | 4.17% | 4.45      | 2.73     | -15.73%     |  |  |













## **Contact Information**

| Brokerage Services            | Capital                      | Wealth Management                   | Research                  | Registrars                           | Group Business Development  | Client Services                  |
|-------------------------------|------------------------------|-------------------------------------|---------------------------|--------------------------------------|-----------------------------|----------------------------------|
| topeoludimu@meristemng.com    | senamijohnson@meristemng.com | sulaimanadedokun@meristemwealth.com | research@meristemng.com   | muboolasoko@meristemregistrars.com   | saheedbashir@mersitemng.com | omosolapeakinpelu@meristemng.com |
| +234 905 569 0627             | +234 806 011 0856