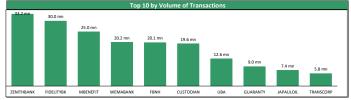

## Thursday, 10-Sep-20

|                              |   |        | Today     | Previous  | %     |
|------------------------------|---|--------|-----------|-----------|-------|
| NSE-ASI                      | 1 |        | 25,520.97 | 25,424.91 | 0.389 |
| No of Deals                  | • |        | 3,251     | 4,155     | -229  |
| Volume Traded [mn]           | • |        | 236.48    | 269.63    | -129  |
| Market Turnover [bn]         | • |        | 1.65      | 2.87      | -439  |
| Market Capitalization (N'tn) | 1 |        | 13.314    | 13.264    | 0.389 |
| NSE Sector Indices           |   | Today  | WtD       | MtD       | Ytl   |
| NGE 20                       | _ | 0.4207 | 0.40/     | 0.007     | 0.00  |