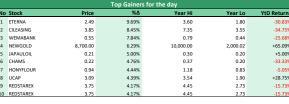

|    | Top Gainers for the day |          |       |           |          |             |  |  |
|----|-------------------------|----------|-------|-----------|----------|-------------|--|--|
| No | Stock                   | Price    | %∆    | Year Hi   | Year Lo  | YtD Returns |  |  |
| 1  | ETERNA                  | 2.49     | 9.69% | 3.60      | 1.80     | -30.83%     |  |  |
| 2  | CILEASING               | 3.85     | 8.45% | 7.35      | 3.55     | -34.75%     |  |  |
| 3  | WEMABANK                | 0.55     | 7.84% | 0.79      | 0.44     | -25.68%     |  |  |
| 4  | NEWGOLD                 | 8,700.00 | 6.29% | 10,000.00 | 2,000.02 | +65.09%     |  |  |
| 5  | JAPAULOIL               | 0.21     | 5.00% | 0.30      | 0.20     | +5.00%      |  |  |
| 6  | CHAMS                   | 0.22     | 4.76% | 0.37      | 0.20     | -33.33%     |  |  |
| 7  | HONYFLOUR               | 0.94     | 4.44% | 1.18      | 0.83     | -5.05%      |  |  |
| 8  | UCAP                    | 3.09     | 4.39% | 3.54      | 1.90     | +28.75%     |  |  |
| 9  | REDSTAREX               | 3.75     | 4.17% | 4.45      | 2.73     | -15.73%     |  |  |
| 10 | REDSTAREX               | 3.75     | 4.17% | 4.45      | 2.73     | -15.73%     |  |  |