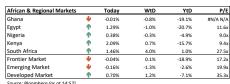

| NSE Sector Indices |   | Today  | WtD   | MtD  | YtD    |
|--------------------|---|--------|-------|------|--------|
| NSE 30             | 1 | 0.43%  | -0.4% | 0.8% | -8.0%  |
| NSEBNK10           | 4 | 2.28%  | -3.4% | 0.0% | -18.2% |
| NSEFBT10           | 4 | 0.08%  | 0.0%  | 1.5% | -26.9% |
| NSEOILG5           | • | -1.28% | -1.2% | 0.4% | -26.9% |
| NSEINS10           | • | -1.66% | -1.1% | 1.5% | 6.1%   |
| NSEIND             | 4 | 0.02%  | 0.1%  | 0.0% | 4.6%   |
| NSE-ASI            | • | 0.38%  | -0.3% | 0.8% | -4.9%  |