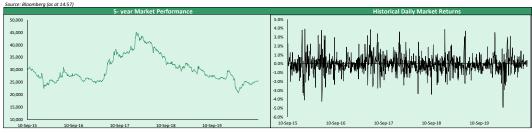

## Thursday, 10-Sep-20

|                              |   |        | Today     | Previous  | %     |
|------------------------------|---|--------|-----------|-----------|-------|
| NSE-ASI                      | 1 |        | 25,520.97 | 25,424.91 | 0.389 |
| No of Deals                  | • |        | 3,251     | 4,155     | -229  |
| Volume Traded [mn]           | • |        | 236.48    | 269.63    | -129  |
| Market Turnover [bn]         | • |        | 1.65      | 2.87      | -439  |
| Market Capitalization (N'tn) | 1 |        | 13.314    | 13.264    | 0.389 |
| NSE Sector Indices           |   | Today  | WtD       | MtD       | Ytl   |
| NGE 20                       | _ | 0.4207 | 0.40/     | 0.007     | 0.00  |