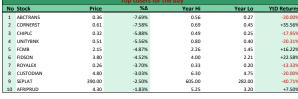

| 3.55     | -34.75%     |  |  |
| 3  | WEMABANK                | 0.55     | 7.84% | 0.79      | 0.44     | -25.68%     |  |  |
| 4  | NEWGOLD                 | 8,700.00 | 6.29% | 10,000.00 | 2,000.02 | +65.09%     |  |  |
| 5  | JAPAULOIL               | 0.21     | 5.00% | 0.30      | 0.20     | +5.00%      |  |  |
| 6  | CHAMS                   | 0.22     | 4.76% | 0.37      | 0.20     | -33.33%     |  |  |
| 7  | HONYFLOUR               | 0.94     | 4.44% | 1.18      | 0.83     | -5.05%      |  |  |
| 8  | UCAP                    | 3.09     | 4.39% | 3.54      | 1.90     | +28.75%     |  |  |
| 9  | REDSTAREX               | 3.75     | 4.17% | 4.45      | 2.73     | -15.73%     |  |  |
| 10 | REDSTAREX               | 3.75     | 4.17% | 4.45      | 2.73     | -15.73%     |  |  |













## **Contact Information**

| Brokerage Services            | Capital                      | Wealth Management                   | Research                  | Registrars                           | Group Business Development  | Client Services                  |
|-------------------------------|------------------------------|-------------------------------------|---------------------------|--------------------------------------|-----------------------------|----------------------------------|
| topeoludimu@meristemng.com    | senamijohnson@meristemng.com | sulaimanadedokun@meristemwealth.com | research@meristemng.com   | muboolasoko@meristemregistrars.com   | saheedbashir@mersitemng.com | omosolapeakinpelu@meristemng.com |
| +234 905 569 0627             | +234 806 011 0856