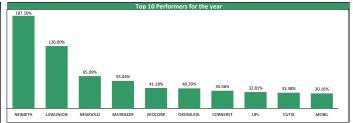

|    | Top Gainers for the day |          |       |           |          |             |  |  |
|----|-------------------------|----------|-------|-----------|----------|-------------|--|--|
| No | Stock                   | Price    | %∆    | Year Hi   | Year Lo  | YtD Returns |  |  |
| 1  | ETERNA                  | 2.49     | 9.69% | 3.60      | 1.80     | -30.83%     |  |  |
| 2  | CILEASING               | 3.85     | 8.45% | 7.35      | 3.55     | -34.75%     |  |  |
| 3  | WEMABANK                | 0.55     | 7.84% | 0.79      | 0.44     | -25.68%     |  |  |
| 4  | NEWGOLD                 | 8,700.00 | 6.29% | 10,000.00 | 2,000.02 | +65.09%     |  |  |
| 5  | JAPAULOIL               | 0.21     | 5.00% | 0.30      | 0.20     | +5.00%      |  |  |
| 6  | CHAMS                   | 0.22     | 4.76% | 0.37      | 0.20     | -33.33%     |  |  |
| 7  | HONYFLOUR               | 0.94     | 4.44% | 1.18      | 0.83     | -5.05%      |  |  |
| 8  | UCAP                    | 3.09     | 4.39% | 3.54      | 1.90     | +28.75%     |  |  |
| 9  | REDSTAREX               | 3.75     | 4.17% | 4.45      | 2.73     | -15.73%     |  |  |
| 10 | REDSTAREX               | 3.75     | 4.17% | 4.45      | 2.73     | -15.73%     |  |  |