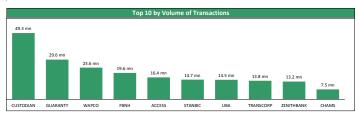

| UAC-PROP               | 0.87  | -8.42% | 1.08    | 0.74    | -13.00%     |  |  |
| 3  | FCMB                   | 2.03  | -7.73% | 2.26    | 1.45    | +9.73%      |  |  |
| 4  | FIDSON                 | 3.50  | -5.41% | 4.00    | 2.21    | +12.90%     |  |  |
| 5  | JAPAULOIL              | 0.20  | -4.76% | 0.30    | 0.20    | +0.00%      |  |  |
| 6  | CORNERST               | 0.62  | -4.62% | 0.69    | 0.45    | +37.78%     |  |  |
| 7  | UCAP                   | 3.00  | -2.60% | 3.54    | 1.90    | +25.00%     |  |  |
| 8  | TRANSCORP              | 0.60  | -1.64% | 1.09    | 0.56    | -39.39%     |  |  |
| 9  | STANBIC                | 39.50 | -1.25% | 42.50   | 23.85   | -3.66%      |  |  |
| 10 | ETI                    | 4.15  | -1.19% | 8.00    | 3.90    | -36.15%     |  |  |









## **Contact Information**

| Brokerage Services            | Capital                      | Wealth Management                   | Research                  | Registrars                           | Group Business Development  | Client Services                  |
|-------------------------------|------------------------------|-------------------------------------|---------------------------|--------------------------------------|-----------------------------|----------------------------------|
| topeoludimu@meristemng.com    | senamijohnson@meristemng.com | sulaimanadedokun@meristemwealth.com | research@meristemng.com   | muboolasoko@meristemregistrars.com   | saheedbashir@mersitemng.com | omosolapeakinpelu@meristemng.com |
| +234 905 569 0627             | +234 806 011 0856