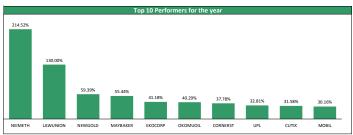

|    | Top Gainers for the day |       |       |         |         |             |  |
|----|-------------------------|-------|-------|---------|---------|-------------|--|
| No | Stock                   | Price | %∆    | Year Hi | Year Lo | YtD Returns |  |
| 1  | NEIMETH                 | 1.95  | 9.55% | 2.57    | 0.40    | +214.52%    |  |
| 2  | ROYALEX                 | 0.30  | 7.14% | 0.33    | 0.20    | +0.00%      |  |
| 3  | CHIPLC                  | 0.31  | 6.90% | 0.49    | 0.25    | -20.51%     |  |
| 4  | REGALINS                | 0.24  | 4.35% | 0.25    | 0.20    | +20.00%     |  |
| 5  | JAIZBANK                | 0.60  | 3.45% | 0.75    | 0.39    | -3.23%      |  |
| 6  | WAPCO                   | 13.05 | 1.95% | 17.60   | 8.95    | -14.71%     |  |
| 7  | LAWUNION                | 1.15  | 1.77% | 1.22    | 0.50    | +130.00%    |  |
| 8  | FIDELITYBK              | 1.79  | 1.70% | 2.37    | 1.53    | -12.68%     |  |
| 9  | LIVESTOCK               | 0.60  | 1.69% | 0.70    | 0.46    | +20.00%     |  |
| 10 | AIICO                   | 0.88  | 1.15% | 1.18    | 0.67    | +22.22%     |  |