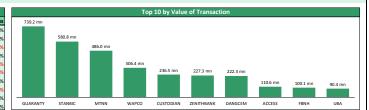

2  | UAC-PROP               | 0.87  | -8.42% | 1.08    | 0.74    | -13.00%     |  |  |
| 3  | FCMB                   | 2.03  | -7.73% | 2.26    | 1.45    | +9.73%      |  |  |
| 4  | FIDSON                 | 3.50  | -5.41% | 4.00    | 2.21    | +12.90%     |  |  |
| 5  | JAPAULOIL              | 0.20  | -4.76% | 0.30    | 0.20    | +0.00%      |  |  |
| 6  | CORNERST               | 0.62  | -4.62% | 0.69    | 0.45    | +37.78%     |  |  |
| 7  | UCAP                   | 3.00  | -2.60% | 3.54    | 1.90    | +25.00%     |  |  |
| 8  | TRANSCORP              | 0.60  | -1.64% | 1.09    | 0.56    | -39.39%     |  |  |
| 9  | STANBIC                | 39.50 | -1.25% | 42.50   | 23.85   | -3.66%      |  |  |
| 10 | ETI                    | 4.15  | -1.19% | 8.00    | 3.90    | -36.15%     |  |  |









## **Contact Information**

| Brokerage Services            | Capital                      | Wealth Management                   | Research                  | Registrars                           | Group Business Development  | Client Services                  |
|-------------------------------|------------------------------|-------------------------------------|---------------------------|--------------------------------------|-----------------------------|----------------------------------|
| topeoludimu@meristemng.com    | senamijohnson@meristemng.com | sulaimanadedokun@meristemwealth.com | research@meristemng.com   | muboolasoko@meristemregistrars.com   | saheedbashir@mersitemng.com | omosolapeakinpelu@meristemng.com |
| +234 905 569 0627             | +234 806 011 0856