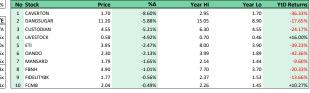

-0.9%

-0.4%

-1.0%

0.0%

| -0.10% |   | No | Stock     | Price | %∆     | Year Hi | Year Lo | YtD Returns |
|--------|---|----|-----------|-------|--------|---------|---------|-------------|
| -8%    |   | 1  | INTBREW   | 3.30  | 10.00% | 9.50    | 2.75    | -65.26%     |
| 9%     |   | 2  | WAPIC     | 0.36  | 9.09%  | 0.38    | 0.21    | +5.88%      |
| -13%   |   | 3  | NPFMCRFBK | 1.30  | 8.33%  | 1.97    | 0.85    | +13.04%     |
| -0.10% |   | 4  | ACADEMY   | 0.29  | 7.41%  | 0.37    | 0.27    | -21.62%     |
|        |   | 5  | ROYALEX   | 0.29  | 7.41%  | 0.33    | 0.20    | -3.33%      |
| YtD    |   | 6  | PRESTIGE  | 0.55  | 5.77%  | 0.77    | 0.45    | +0.00%      |
| -8.0%  |   | 7  | AIICO     | 0.89  | 4.71%  | 1.18    | 0.67    | +23.61%     |
| -18.3% |   | 8  | CADBURY   | 7.40  | 4.23%  | 10.85   | 4.95    | -29.86%     |
| -27.4% |   | 9  | LASACO    | 0.27  | 3.85%  | 0.33    | 0.20    | +8.00%      |
| -27.7% |   | 10 | UNITYBNK  | 0.54  | 3.85%  | 0.80    | 0.40    | -15.63%     |
| 6.6%   | _ |    |           |       |        |         |         |             |