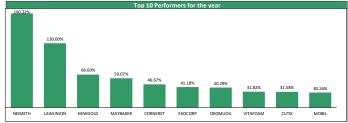

-0.9%

-0.4%

-1.0%

0.0%

| -0.10% |   | No | Stock     | Price | %∆     | Year Hi | Year Lo | YtD Returns |
|--------|---|----|-----------|-------|--------|---------|---------|-------------|
| -8%    |   | 1  | INTBREW   | 3.30  | 10.00% | 9.50    | 2.75    | -65.26%     |
| 9%     |   | 2  | WAPIC     | 0.36  | 9.09%  | 0.38    | 0.21    | +5.88%      |
| -13%   |   | 3  | NPFMCRFBK | 1.30  | 8.33%  | 1.97    | 0.85    | +13.04%     |
| -0.10% |   | 4  | ACADEMY   | 0.29  | 7.41%  | 0.37    | 0.27    | -21.62%     |
|        |   | 5  | ROYALEX   | 0.29  | 7.41%  | 0.33    | 0.20    | -3.33%      |
| YtD    |   | 6  | PRESTIGE  | 0.55  | 5.77%  | 0.77    | 0.45    | +0.00%      |
| -8.0%  |   | 7  | AIICO     | 0.89  | 4.71%  | 1.18    | 0.67    | +23.61%     |
| -18.3% |   | 8  | CADBURY   | 7.40  | 4.23%  | 10.85   | 4.95    | -29.86%     |
| -27.4% |   | 9  | LASACO    | 0.27  | 3.85%  | 0.33    | 0.20    | +8.00%      |
| -27.7% |   | 10 | UNITYBNK  | 0.54  | 3.85%  | 0.80    | 0.40    | -15.63%     |
| 6.6%   | _ |    |           |       |        |         |         |             |