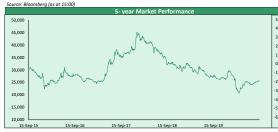

|
|   | ***    | Today  ↑ 0.05% | Today WtD  ↑ 0.05% 0.8%  ↓ 0.34% 0.2%  ↓ 0.09% 0.2%  ↓ 0.06% 0.8%  ↓ 1.79% 2.0%  ↓ 0.12% 0.4%  ↑ 0.39% 2.3% | Today         WtD         YtD           ↑         0.05%         0.8%         -18.4%           ↓         -0.34%         -0.2%         -2.0.8%           ↓         -0.05%         -0.2%         -4.5%           ↓         -0.60%         -0.8%         -16.0%           ↓         -1.79%         -2.0%         -0.9%           ↓         -0.12%         0.4%         -18.4%           ↑         0.39%         2.3%         0.2% |











## **Contact Information**

| Brokerage Services                                 | Capital                                           | Wealth Management                                             | Research                                       | Registrars                                                | Group Business Development                       | Client Services                                     |
|----------------------------------------------------|---------------------------------------------------|---------------------------------------------------------------|------------------------------------------------|-----------------------------------------------------------|--------------------------------------------------|---------------------------------------------------