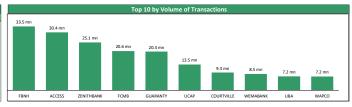

|
|   | ***    | Today  ↑ 0.05% | Today WtD  ↑ 0.05% 0.8%  ↓ 0.34% 0.2%  ↓ 0.09% 0.2%  ↓ 0.06% 0.8%  ↓ 1.79% 2.0%  ↓ 0.12% 0.4%  ↑ 0.39% 2.3% | Today         WtD         YtD           ↑         0.05%         0.8%         -18.4%           ↓         -0.34%         -0.2%         -2.0.8%           ↓         -0.05%         -0.2%         -4.5%           ↓         -0.60%         -0.8%         -16.0%           ↓         -1.79%         -2.0%         -0.9%           ↓         -0.12%         0.4%         -18.4%           ↑         0.39%         2.3%         0.2% |











## **Contact Information**

| Brokerage Services                                 | Capital                                           | Wealth Management                                             | Research                                       | Registrars                                                | Group Business Development                       | Client Services                                     |
|----------------------------------------------------|---------------------------------------------------|---------------------------------------------------------------|------------------------------------------------|-----------------------------------------------------------|--------------------------------------------------|-------------------------------------------------