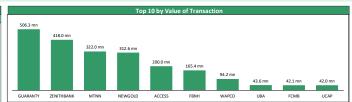

0.36  | 9.09%  | 0.38    | 0.21    | +5.88%      |
| -13%   |   | 3  | NPFMCRFBK | 1.30  | 8.33%  | 1.97    | 0.85    | +13.04%     |
| -0.10% |   | 4  | ACADEMY   | 0.29  | 7.41%  | 0.37    | 0.27    | -21.62%     |
|        |   | 5  | ROYALEX   | 0.29  | 7.41%  | 0.33    | 0.20    | -3.33%      |
| YtD    |   | 6  | PRESTIGE  | 0.55  | 5.77%  | 0.77    | 0.45    | +0.00%      |
| -8.0%  |   | 7  | AIICO     | 0.89  | 4.71%  | 1.18    | 0.67    | +23.61%     |
| -18.3% |   | 8  | CADBURY   | 7.40  | 4.23%  | 10.85   | 4.95    | -29.86%     |
| -27.4% |   | 9  | LASACO    | 0.27  | 3.85%  | 0.33    | 0.20    | +8.00%      |
| -27.7% |   | 10 | UNITYBNK  | 0.54  | 3.85%  | 0.80    | 0.40    | -15.63%     |
| 6.6%   | _ |    |           |       |        |         |         |             |



|   | -0.09% | -0.2%          | 0.8%                                                                                                        | -4.9%                                                                                                                                                                                                                                                                                                                                                                                                                         |
|---|--------|----------------|-------------------------------------------------------------------------------------------------------------|---------------------------------------------------------------------------------------------------