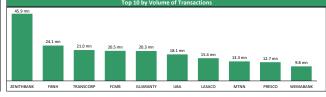

|       |         |         |             |  |  |



| African & Regional Markets |   | Today  | WtD    | YtD     | P/E      |
|----------------------------|---|--------|--------|---------|----------|
| Ghana                      | 1 | 0.19%  | 0.19%  | -18.27% | #N/A N/A |
| Egypt                      | 4 | 0.48%  | -0.80% | -21.48% | 11.42>   |
| Nigeria                    | 4 | 0.31%  | 0.32%  | -4.42%  | 9.04>    |
| Kenya                      | 4 | 0.16%  | -0.34% | -16.01% | 9.17>    |
| South Africa               | 4 | -0.06% | -2.54% | -3.95%  | 21.10    |
| Frontier Market            | • | -0.21% | -0.21% | -18.56% | 17.06>   |
| Emerging Market            | • | -1.64% | -1.64% | -2.18%  | 20.08    |
| Davidonad Market           |   | 2.070/ | 2.070/ | 0.040/  | 24.00-   |









## **Contact Information**

| Brok   | cerage Services         | Capital                      | Wealth Management                        | Research                  | Registrars                           | Group Business Development  | Client Services                |
|--------|-------------------------|------------------------------|------------------------------------------|---------------------------|--------------------------------------|-----------------------------|--------------------------------|
| topeo  | ludimu@meristemng.com   | senamijohnson@meristemng.com | sulaimanadedokun@meristemng.com          | research@meristemng.com   | muboolasoko@meristemregistrars.com   | saheedbashir@mersitemng.com | adefemitaiwo@meristemng.com    |
| +2     | 34 905 569 0627         | +234 8