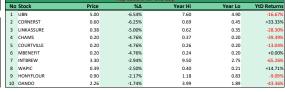

-27.82%

6.86%

5.29%

| Top Gainers for the day |              |     |       |         |         |             |  |  |
|-------------------------|--------------|-----|-------|---------|---------|-------------|--|--|
| No                      | Stock Pr     | ice | %∆    | Year Hi | Year Lo | YtD Returns |  |  |
| 1                       | REDSTAREX 3  | .25 | 9.80% | 4.45    | 2.73    | -26.97%     |  |  |
| 2                       | CHIPLC 0     | .34 | 9.68% | 0.49    | 0.25    | -12.82%     |  |  |
| 3                       | TRANSEXPR 0  | .82 | 9.33% | 0.92    | 0.75    | -10.87%     |  |  |
| 4                       | LASACO 0     | .26 | 4.00% | 0.33    | 0.20    | +4.00%      |  |  |
| 5                       | MTNN 123     | .00 | 2.41% | 128.50  | 90.00   | +17.14%     |  |  |
| 6                       | FBNH 5       | .00 | 2.04% | 7.70    | 3.70    | -18.70%     |  |  |
| 7                       | UNITYBNK 0   | .57 | 1.79% | 0.80    | 0.40    | -10.94%     |  |  |
| 8                       | FCMB 2       | .06 | 0.98% | 2.26    | 1.45    | +11.35%     |  |  |
| 9                       | DANGSUGAR 12 | .10 | 0.83% | 15.05   | 8.90    | -11.03%     |  |  |
|                         |              |     |       |         |         |             |  |  |