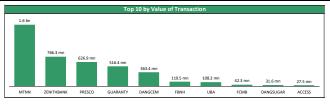

| -12.82%     |  |  |
| 3                       | TRANSEXPR 0  | .82 | 9.33% | 0.92    | 0.75    | -10.87%     |  |  |
| 4                       | LASACO 0     | .26 | 4.00% | 0.33    | 0.20    | +4.00%      |  |  |
| 5                       | MTNN 123     | .00 | 2.41% | 128.50  | 90.00   | +17.14%     |  |  |
| 6                       | FBNH 5       | .00 | 2.04% | 7.70    | 3.70    | -18.70%     |  |  |
| 7                       | UNITYBNK 0   | .57 | 1.79% | 0.80    | 0.40    | -10.94%     |  |  |
| 8                       | FCMB 2       | .06 | 0.98% | 2.26    | 1.45    | +11.35%     |  |  |
| 9                       | DANGSUGAR 12 | .10 | 0.83% | 15.05   | 8.90    | -11.03%     |  |  |
|                         |              |     |       |         |         |             |  |  |



| African & Regional Markets |   | Today  | WtD    | YtD     | P/E      |
|----------------------------|---|--------|--------|---------|----------|
| Ghana                      | 1 | 0.19%  | 0.19%  | -18.27% | #N/A N/A |
| Egypt                      | 4 | 0.48%  | -0.80% | -21.48% | 11.42>   |
| Nigeria                    | 4 | 0.31%  | 0.32%  | -4.42%  | 9.04>    |
| Kenya                      | 4 | 0.16%  | -0.34% | -16.01% | 9.17>    |
| South Africa               | 4 | -0.06% | -2.54% | -3.95%  | 21.10    |
| Frontier Market            | • | -0.21% | -0.21% | -18.56% | 17.06>   |
| Emerging Market            | • | -1.64% | -1.64% | -2.18%  | 20.08    |
| Davidonad Market           |   | 2.070/ | 2.070/ | 0.040/  | 24.00-   |









## **Contact Information**

| Brok   | cerage Ser