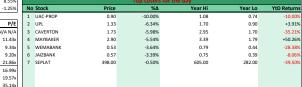

| Top Gainers for the day |           |       |        |         |         |             |  |
|-------------------------|-----------|-------|--------|---------|---------|-------------|--|
| No                      | Stock     | Price | %∆     | Year Hi | Year Lo | YtD Returns |  |
| 1                       | TOTAL     | 88.00 | 10.00% | 117.00  | 79.10   | -20.65%     |  |
| 2                       | CHAMPION  | 0.89  | 9.88%  | 0.99    | 0.71    | -6.32%      |  |
| 3                       | OANDO     | 2.23  | 9.85%  | 3.99    | 1.89    | -44.11%     |  |
| 4                       | AIICO     | 0.79  | 9.72%  | 1.18    | 0.67    | +9.72%      |  |
| 5                       | CHIPLC    | 0.37  | 8.82%  | 0.49    | 0.25    | -5.13%      |  |
| 6                       | INTBREW   | 3.90  | 8.33%  | 9.50    | 2.75    | -58.95%     |  |
| 7                       | WAPCO     | 16.00 | 6.31%  | 17.60   | 8.95    | +4.58%      |  |
| 8                       | MBENEFIT  | 0.21  | 5.00%  | 0.24    | 0.20    | +5.00%      |  |
| 9                       | BUACEMENT | 40.40 | 4.80%  | 44.00   | 29.40   | +15.43%     |  |
| 10                      | UACN      | 6.35  | 4.10%  | 11.05   | 5.40    | -26.16%     |  |
|                         |           |       |        |         |         |             |  |