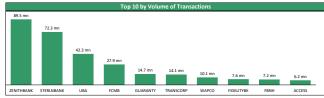

## Monday, 28-Sep-20

|                              |   |       | Today     | Previous  | %      |
|------------------------------|---|-------|-----------|-----------|--------|
| NSE-ASI                      | 4 |       | 26,507.43 | 26,319.47 | 0.71   |
| No of Deals                  | • |       | 3,201.00  | 4,231.00  | -24.34 |
| Volume Traded [mn]           | • |       | 139.57    | 335.75    | -58.43 |
| Market Turnover [bn]         | • |       | 2.15      | 4.28      | -49.68 |
| Market Capitalization (N'tn) | 1 |       | 13.85     | 13.75     | 0.71   |
| NSE Sector Indices           |   | Today | WtD       | MtD       | Yti    |
| NSE 30                       | 1 | 0.83% | 0.83%     | 5.31%     | -3.82  |

0.53%

1.33%

1.82% 0.53% 0.53%

1.33%

1.82%

0.53%

| 5.75 | -58.43% | ı |
|------|---------|---|
| 4.28 | -49.68% |   |
| 3.75 | 0.71%   |   |
|      |         |   |
| /ltD | YtD     |   |
| 31%  | -3.82%  |   |
| 94%  | -15.00% |   |
| 01%  | -22.22% |   |
| 81%  | -25.90% |   |
| 90%  | 9.72%   |   |
| 74%  | 8.55%   | Г |
|      |         |   |