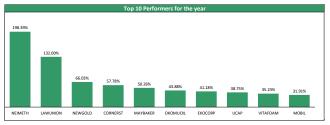

|       |        |         |         |             |  |



| African & Regional Markets |   | Today  | WtD    | YtD     | P/      |
|----------------------------|---|--------|--------|---------|---------|
| Ghana                      | 1 | 1.22%  | 1.22%  | -17.73% | #N/A N/ |
| Egypt                      | 1 | 0.62%  | 0.54%  | -21.43% | 11.43   |
| Nigeria                    | 1 | 0.71%  | 0.72%  | -1.25%  | 9.34    |
| Kenya                      | • | -0.20% | -0.20% | -15.82% | 9.20    |
| South Africa               | 4 | 2.22%  | 2.22%  | -1.26%  | 21.86   |
| Frontier Market            | 4 | -0.05% | 0.00%  | -19.11% | 16.99   |
| Emerging Market            | 1 | 0.13%  | 0.00%  | -4.98%  | 19.57   |
| Developed Market           | 4 | 0.00%  | 0.00%  | -10.11% | 35.14   |









## **Contact Information**

| Brokerage Services            | Capital                      | Wealth Management                        | Research                  | Registrars                           | Group Business Development  | Client Services                |
|-------------------------------|------------------------------|------------------------------------------|---------------------------|--------------------------------------|-----------------------------|--------------------------------|
| topeoludimu@meristemng.com    | senamijohnson@meristemng.com | sulaimanadedokun@meristemng.com          | research@meristemng.com   | muboolasoko@meristemregistrars.com   | saheedbashir@mersitemng.com | adefemitaiwo@meristemng.com    |
| +234 905 569 0627             | +234 806 011 0856