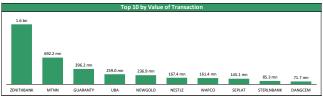

| Top Gainers for the day |           |       |        |         |         |             |  |
|-------------------------|-----------|-------|--------|---------|---------|-------------|--|
| No                      | Stock     | Price | %∆     | Year Hi | Year Lo | YtD Returns |  |
| 1                       | TOTAL     | 88.00 | 10.00% | 117.00  | 79.10   | -20.65%     |  |
| 2                       | CHAMPION  | 0.89  | 9.88%  | 0.99    | 0.71    | -6.32%      |  |
| 3                       | OANDO     | 2.23  | 9.85%  | 3.99    | 1.89    | -44.11%     |  |
| 4                       | AIICO     | 0.79  | 9.72%  | 1.18    | 0.67    | +9.72%      |  |
| 5                       | CHIPLC    | 0.37  | 8.82%  | 0.49    | 0.25    | -5.13%      |  |
| 6                       | INTBREW   | 3.90  | 8.33%  | 9.50    | 2.75    | -58.95%     |  |
| 7                       | WAPCO     | 16.00 | 6.31%  | 17.60   | 8.95    | +4.58%      |  |
| 8                       | MBENEFIT  | 0.21  | 5.00%  | 0.24    | 0.20    | +5.00%      |  |
| 9                       | BUACEMENT | 40.40 | 4.80%  | 44.00   | 29.40   | +15.43%     |  |
| 10                      | UACN      | 6.35  | 4.10%  | 11.05   | 5.40    | -26.16%     |  |
|                         |           |       |        |         |         |             |  |