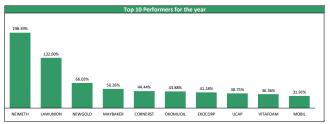

| Top Gainers for the day |            |       |       |         |         |             |  |  |
|-------------------------|------------|-------|-------|---------|---------|-------------|--|--|
| No                      | Stock      | Price | %∆    | Year Hi | Year Lo | YtD Returns |  |  |
| 1                       | WEMABANK   | 0.57  | 7.55% | 0.79    | 0.44    | -22.97%     |  |  |
| 2                       | AIICO      | 0.84  | 6.33% | 1.18    | 0.67    | +16.67%     |  |  |
| 3                       | AFRIPRUD   | 4.68  | 4.00% | 5.25    | 3.20    | +17.00%     |  |  |
| 4                       | BUACEMENT  | 41.75 | 3.34% | 44.00   | 29.40   | +19.29%     |  |  |
| 5                       | MANSARD    | 1.90  | 3.26% | 2.14    | 1.44    | -4.04%      |  |  |
| 6                       | STERLNBANK | 1.22  | 2.52% | 2.04    | 0.99    | -38.69%     |  |  |
| 7                       | ETI        | 4.20  | 2.44% | 8.00    | 3.90    | -35.38%     |  |  |
| 8                       | HONYFLOUR  | 0.92  | 2.22% | 1.18    | 0.83    | -7.07%      |  |  |
| 9                       | JAIZBANK   | 0.58  | 1.75% | 0.75    | 0.39    | -6.45%      |  |  |
| 10                      | DANGSUGAR  | 12.50 | 1.63% | 15.05   | 8.90    | -8.09%      |  |  |