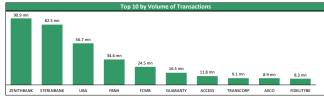

## Tuesday, 29-Sep-20

|                              |   |       | Today     | Previous  | %      |
|------------------------------|---|-------|-----------|-----------|--------|
| NSE-ASI                      | • |       | 26,611.96 | 26,507.43 | 0.39   |
| No of Deals                  | • |       | 4,681.00  | 3,201.00  | 46.24  |
| Volume Traded [mn]           | • |       | 413.10    | 139.57    | 195.98 |
| Market Turnover [bn]         | 1 |       | 4.53      | 2.15      | 110.37 |
| Market Capitalization (N'tn) | 1 |       | 13.91     | 13.85     | 0.39   |
| NSE Sector Indices           |   | Today | WtD       | MtD       | Ytl    |
| NSE 30                       | 1 | 0.44% | 1.27%     | 5.77%     | -3.40  |