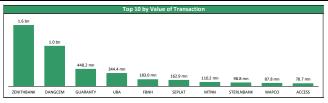

## Tuesday, 29-Sep-20

|                              |   |       | Today     | Previous  | %      |
|------------------------------|---|-------|-----------|-----------|--------|
| NSE-ASI                      | • |       | 26,611.96 | 26,507.43 | 0.39   |
| No of Deals                  | • |       | 4,681.00  | 3,201.00  | 46.24  |
| Volume Traded [mn]           | • |       | 413.10    | 139.57    | 195.98 |
| Market Turnover [bn]         | 1 |       | 4.53      | 2.15      | 110.37 |
| Market Capitalization (N'tn) | 1 |       | 13.91     | 13.85     | 0.39   |
| NSE Sector Indices           |   | Today | WtD       | MtD       | Ytl    |
| NSE 30                       | 1 | 0.44% | 1.27%     | 5.77%     | -3.40  |