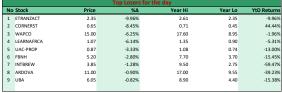

| Top Gainers for the day |            |       |       |         |         |             |  |  |
|-------------------------|------------|-------|-------|---------|---------|-------------|--|--|
| No                      | Stock      | Price | %∆    | Year Hi | Year Lo | YtD Returns |  |  |
| 1                       | WEMABANK   | 0.57  | 7.55% | 0.79    | 0.44    | -22.97%     |  |  |
| 2                       | AIICO      | 0.84  | 6.33% | 1.18    | 0.67    | +16.67%     |  |  |
| 3                       | AFRIPRUD   | 4.68  | 4.00% | 5.25    | 3.20    | +17.00%     |  |  |
| 4                       | BUACEMENT  | 41.75 | 3.34% | 44.00   | 29.40   | +19.29%     |  |  |
| 5                       | MANSARD    | 1.90  | 3.26% | 2.14    | 1.44    | -4.04%      |  |  |
| 6                       | STERLNBANK | 1.22  | 2.52% | 2.04    | 0.99    | -38.69%     |  |  |
| 7                       | ETI        | 4.20  | 2.44% | 8.00    | 3.90    | -35.38%     |  |  |
| 8                       | HONYFLOUR  | 0.92  | 2.22% | 1.18    | 0.83    | -7.07%      |  |  |
| 9                       | JAIZBANK   | 0.58  | 1.75% | 0.75    | 0.39    | -6.45%      |  |  |
| 10                      | DANGSUGAR  | 12.50 | 1.63% | 15.05   | 8.90    | -8.09%      |  |  |