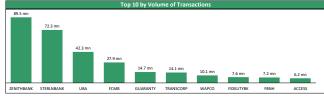

egional Markets |          | Today  | WtD    | YtD     | P/E      |
|----------------------------|----------|--------|--------|---------|----------|
| Ghana                      | 1        | 0.02%  | 1.22%  | -17.73% | #N/A N/A |
| Egypt                      | 1        | 0.02%  | 0.71%  | -21.29% | 11.45>   |
| Nigeria                    | 4        | 0.85%  | 1.97%  | -0.02%  | 9.46     |
| Kenya                      | •        | -0.06% | -0.26% | -15.87% | 9.19>    |
| South Africa               | 4        | -0.17% | 1.54%  | -1.92%  | 22.07>   |
| Frontier Market            | •        | -0.81% | -0.81% | -19.76% | 16.93>   |
| Emerging Market            | •        | -0.10% | 0.91%  | -4.12%  | 19.75    |
| Developed Market           | <b>A</b> | 0.10%  | 2.01%  | -8.30%  | 35.15x   |









## **Contact Information**

| Brokerage Services            | Capital                      | Wealth Management                        | Research                  | Registrars                           | Group Business Development  | Client Services                |
|-------------------------------|------------------------------|------------------------------------------|---------------------------|--------------------------------------|-----------------------------|--------------------------------|
| topeoludimu@meristemng.com    | senamijohnson@meristemng.com | sulaimanadedokun@meristemng.com          | research@meristemng.com   | muboolasoko@meristemregistrars.com   | saheedbashir@mersitemng.com | adefemitaiwo@meristemng.com    |
| +234 905 569 0627             | +234 806 011 0856