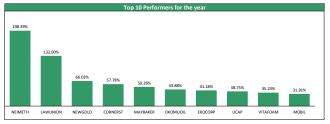

| Top Gainers for the day |           |       |        |         |         |             |  |  |
|-------------------------|-----------|-------|--------|---------|---------|-------------|--|--|
| No                      | Stock     | Price | %∆     | Year Hi | Year Lo | YtD Returns |  |  |
| 1                       | TOTAL     | 88.00 | 10.00% | 117.00  | 79.10   | -20.65%     |  |  |
| 2                       | CHAMPION  | 0.89  | 9.88%  | 0.99    | 0.71    | -6.32%      |  |  |
| 3                       | OANDO     | 2.23  | 9.85%  | 3.99    | 1.89    | -44.11%     |  |  |
| 4                       | AIICO     | 0.79  | 9.72%  | 1.18    | 0.67    | +9.72%      |  |  |
| 5                       | CHIPLC    | 0.37  | 8.82%  | 0.49    | 0.25    | -5.13%      |  |  |
| 6                       | INTBREW   | 3.90  | 8.33%  | 9.50    | 2.75    | -58.95%     |  |  |
| 7                       | WAPCO     | 16.00 | 6.31%  | 17.60   | 8.95    | +4.58%      |  |  |
| 8                       | MBENEFIT  | 0.21  | 5.00%  | 0.24    | 0.20    | +5.00%      |  |  |
| 9                       | BUACEMENT | 40.40 | 4.80%  | 44.00   | 29.40   | +15.43%     |  |  |
| 10                      | UACN      | 6.35  | 4.10%  | 11.05   | 5.40    | -26.16%     |  |  |
|                         |           |       |        |         |         |             |  |  |