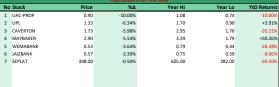

| Top Gainers for the day |           |       |        |         |         |             |  |  |
|-------------------------|-----------|-------|--------|---------|---------|-------------|--|--|
| No                      | Stock     | Price | %∆     | Year Hi | Year Lo | YtD Returns |  |  |
| 1                       | TOTAL     | 88.00 | 10.00% | 117.00  | 79.10   | -20.65%     |  |  |
| 2                       | CHAMPION  | 0.89  | 9.88%  | 0.99    | 0.71    | -6.32%      |  |  |
| 3                       | OANDO     | 2.23  | 9.85%  | 3.99    | 1.89    | -44.11%     |  |  |
| 4                       | AIICO     | 0.79  | 9.72%  | 1.18    | 0.67    | +9.72%      |  |  |
| 5                       | CHIPLC    | 0.37  | 8.82%  | 0.49    | 0.25    | -5.13%      |  |  |
| 6                       | INTBREW   | 3.90  | 8.33%  | 9.50    | 2.75    | -58.95%     |  |  |
| 7                       | WAPCO     | 16.00 | 6.31%  | 17.60   | 8.95    | +4.58%      |  |  |
| 8                       | MBENEFIT  | 0.21  | 5.00%  | 0.24    | 0.20    | +5.00%      |  |  |
| 9                       | BUACEMENT | 40.40 | 4.80%  | 44.00   | 29.40   | +15.43%     |  |  |
| 10                      | UACN      | 6.35  | 4.10%  | 11.05   | 5.40    | -26.16%     |  |  |
|                         |           |       |        |         |         |             |  |  |