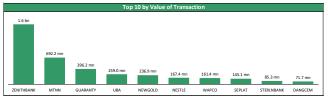

| -44.11%     |  |  |
| 4                       | AIICO     | 0.79  | 9.72%  | 1.18    | 0.67    | +9.72%      |  |  |
| 5                       | CHIPLC    | 0.37  | 8.82%  | 0.49    | 0.25    | -5.13%      |  |  |
| 6                       | INTBREW   | 3.90  | 8.33%  | 9.50    | 2.75    | -58.95%     |  |  |
| 7                       | WAPCO     | 16.00 | 6.31%  | 17.60   | 8.95    | +4.58%      |  |  |
| 8                       | MBENEFIT  | 0.21  | 5.00%  | 0.24    | 0.20    | +5.00%      |  |  |
| 9                       | BUACEMENT | 40.40 | 4.80%  | 44.00   | 29.40   | +15.43%     |  |  |
| 10                      | UACN      | 6.35  | 4.10%  | 11.05   | 5.40    | -26.16%     |  |  |
|                         |           |       |        |         |         |             |  |  |



| African & Regional Markets |          | Today  | WtD    | YtD     | P/E      |
|----------------------------|----------|--------|--------|---------|----------|
| Ghana                      | 1        | 0.02%  | 1.22%  | -17.73% | #N/A N/A |
| Egypt                      | 1        | 0.02%  | 0.71%  | -21.29% | 11.45>   |
| Nigeria                    | 4        | 0.85%  | 1.97%  | -0.02%  | 9.46     |
| Kenya                      | •        | -0.06% | -0.26% | -15.87% | 9.19>    |
| South Africa               | 4        | -0.17% | 1.54%  | -1.92%  | 22.07>   |
| Frontier Market            | •        | -0.81% | -0.81% | -19.76% | 16.93>   |
| Emerging Market            | •        | -0.10% | 0.91%  | -4.12%  | 19.75    |
| Developed Market           | <b>A</b> | 0.10%  | 2.01%  | -8.30%  |