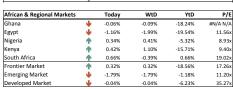

0.00%

0.65%

-0.12%

0.03%

0.43%

0.41%

| 3 | -19.91% | 2.63   |
|---|---------|--------|
| 4 | 0.34%   | 13.21  |
| 5 |         |        |
| 6 | YtD     | MtD    |
| 7 | -8.34%  | 0.36%  |
| 8 | -17.36% | 1.07%  |
| 9 | -27.36% | 0.88%  |
| 1 | -27.22% | 0.00%  |
|   | 5.27%   | 0.65%  |
|   | 4.51%   | -0.12% |
| N | -5.32%  | 0.34%  |