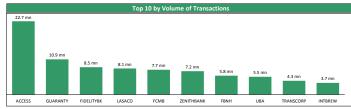

| JAIZBANK  | 0.61  | 8.93%  | 0.75    | 0.39    | -1.61%      |
| 4                       | UAC-PROP  | 0.92  | 8.24%  | 1.08    | 0.74    | -8.00%      |
| 5                       | NEIMETH   | 2.00  | 7.53%  | 2.57    | 0.40    | +222.58%    |
| 6                       | CORNERST  | 0.60  | 7.14%  | 0.69    | 0.45    | +33.33%     |
| 7                       | ROYALEX   | 0.30  | 7.14%  | 0.33    | 0.20    | +0.00%      |
| 8                       | ETI       | 4.15  | 6.41%  | 8.00    | 3.90    | -36.15%     |
| 9                       | AIICO     | 0.95  | 5.56%  | 1.18    | 0.67    | +31.94%     |
| 10                      | NB        | 39.00 | 5.41%  | 59.00   | 22.00   | -33.90%     |
|                         |           |       |        |         |         |             |













### **Contact Information**

| Brokerage Services            | Capital                      | Wealth Management                   | Research                  | Registrars                           | Group Business Development  | Client Services                  |
|-------------------------------|------------------------------|-------------------------------------|---------------------------|--------------------------------------|-----------------------------|----------------------------------|
| topeoludimu@meristemng.com    | senamijohnson@meristemng.com | sulaimanadedokun@meristemwealth.com | research@meristemng.com   | muboolasoko@meristemregistrars.com   | saheedbashir@mersitemng.com | omosolapeakinpelu@meristemng.com |
| +234 905 569 0627             | +234 806 011 0856