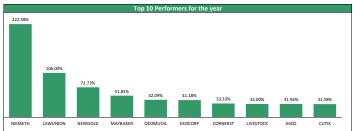

| Top Gainers for the day |           |       |        |         |         |             |
|-------------------------|-----------|-------|--------|---------|---------|-------------|
| No                      | Stock     | Price | %∆     | Year Hi | Year Lo | YtD Returns |
| 1                       | LIVESTOCK | 0.66  | 10.00% | 0.70    | 0.46    | +32.00%     |
| 2                       | ETERNA    | 2.08  | 9.47%  | 3.60    | 1.80    | -42.22%     |
| 3                       | JAIZBANK  | 0.61  | 8.93%  | 0.75    | 0.39    | -1.61%      |
| 4                       | UAC-PROP  | 0.92  | 8.24%  | 1.08    | 0.74    | -8.00%      |
| 5                       | NEIMETH   | 2.00  | 7.53%  | 2.57    | 0.40    | +222.58%    |
| 6                       | CORNERST  | 0.60  | 7.14%  | 0.69    | 0.45    | +33.33%     |
| 7                       | ROYALEX   | 0.30  | 7.14%  | 0.33    | 0.20    | +0.00%      |
| 8                       | ETI       | 4.15  | 6.41%  | 8.00    | 3.90    | -36.15%     |
| 9                       | AIICO     | 0.95  | 5.56%  | 1.18    | 0.67    | +31.94%     |
| 10                      | NB        | 39.00 | 5.41%  | 59.00   | 22.00   | -33.90%     |
|                         |           |       |        |         |         |             |