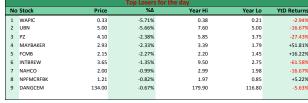

| Top Gainers for the day |           |       |        |         |         |             |
|-------------------------|-----------|-------|--------|---------|---------|-------------|
| No                      | Stock     | Price | %∆     | Year Hi | Year Lo | YtD Returns |
| 1                       | LIVESTOCK | 0.66  | 10.00% | 0.70    | 0.46    | +32.00%     |
| 2                       | ETERNA    | 2.08  | 9.47%  | 3.60    | 1.80    | -42.22%     |
| 3                       | JAIZBANK  | 0.61  | 8.93%  | 0.75    | 0.39    | -1.61%      |
| 4                       | UAC-PROP  | 0.92  | 8.24%  | 1.08    | 0.74    | -8.00%      |
| 5                       | NEIMETH   | 2.00  | 7.53%  | 2.57    | 0.40    | +222.58%    |
| 6                       | CORNERST  | 0.60  | 7.14%  | 0.69    | 0.45    | +33.33%     |
| 7                       | ROYALEX   | 0.30  | 7.14%  | 0.33    | 0.20    | +0.00%      |
| 8                       | ETI       | 4.15  | 6.41%  | 8.00    | 3.90    | -36.15%     |
| 9                       | AIICO     | 0.95  | 5.56%  | 1.18    | 0.67    | +31.94%     |
| 10                      | NB        | 39.00 | 5.41%  | 59.00   | 22.00   | -33.90%     |
|                         |           |       |        |         |         |             |