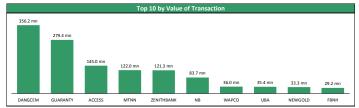

| Top Gainers for the day |           |       |        |         |         |             |
|-------------------------|-----------|-------|--------|---------|---------|-------------|
| No                      | Stock     | Price | %∆     | Year Hi | Year Lo | YtD Returns |
| 1                       | LIVESTOCK | 0.66  | 10.00% | 0.70    | 0.46    | +32.00%     |
| 2                       | ETERNA    | 2.08  | 9.47%  | 3.60    | 1.80    | -42.22%     |
| 3                       | JAIZBANK  | 0.61  | 8.93%  | 0.75    | 0.39    | -1.61%      |
| 4                       | UAC-PROP  | 0.92  | 8.24%  | 1.08    | 0.74    | -8.00%      |
| 5                       | NEIMETH   | 2.00  | 7.53%  | 2.57    | 0.40    | +222.58%    |
| 6                       | CORNERST  | 0.60  | 7.14%  | 0.69    | 0.45    | +33.33%     |
| 7                       | ROYALEX   | 0.30  | 7.14%  | 0.33    | 0.20    | +0.00%      |
| 8                       | ETI       | 4.15  | 6.41%  | 8.00    | 3.90    | -36.15%     |
| 9                       | AIICO     | 0.95  | 5.56%  | 1.18    | 0.67    | +31.94%     |
| 10                      | NB        | 39.00 | 5.41%  | 59.00   | 22.00   | -33.90%     |
|                         |           |       |        |         |         |             |