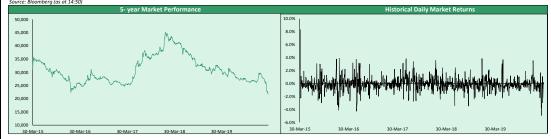

## Tuesday, 01-Sep-20

|                              |          |       | Today     | Previous  | %/      |
|------------------------------|----------|-------|-----------|-----------|---------|
| NSE-ASI                      | 介        |       | 25,413.76 | 25,327.13 | 0.349   |
| No of Deals                  | 4        |       | 3,221.00  | 3,854.00  | -16.429 |
| Volume Traded [mn]           | 1        |       | 1,073.83  | 302.01    | 255.569 |
| Market Turnover [bn]         | 4        |       | 2.10      | 2.63      | -19.919 |
| Market Capitalization (N'tn) | 1        |       | 13.26     | 13.21     | 0.349   |
| NSE Sector Indices           |          | Today | WtD       | MtD       | Ytū     |
| NSE 30                       | <b>↑</b> | 0.36% | 0.47%     | 0.36%     | -8.349  |
| NSEBNK10                     | 1        | 1.07% | 0.32%     | 1.07%     | -17.369 |
| NSEFBT10                     | 1        | 0.88% | 0.86%     | 0.88%     | -27.369 |
|                              |          |       |           |           |         |

0.00%

0.65%

-0.12%

0.03%

0.43%

0.41%

| 3 | -19.91% | 2.63   |
|---|---------|--------|
| 4 | 0.34%   | 13.21  |
| 5 |         |        |
| 6 | YtD     | MtD    |
| 7 | -8.34%  | 0.36%  |
| 8 | -17.36% | 1.07%  |
| 9 | -27.36% | 0.88%  |
| 1 | -27.22% | 0.00%  |
|   | 5.27%   | 0.65%  |
|   | 4.51%   | -0.12% |
| N | -5.32%  | 0.34%  |