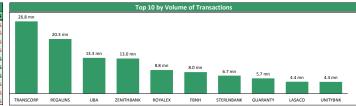

|    | Top Gainers for the day |       |       |         |         |             |  |  |  |
|----|-------------------------|-------|-------|---------|---------|-------------|--|--|--|
| No | Stock                   | Price | %∆    | Year Hi | Year Lo | YtD Returns |  |  |  |
| 1  | CORNERST                | 0.65  | 8.33% | 0.69    | 0.45    | +44.44%     |  |  |  |
| 2  | UNIONDAC                | 0.27  | 8.00% | 0.32    | 0.20    | +22.73%     |  |  |  |
| 3  | REGALINS                | 0.24  | 4.35% | 0.24    | 0.20    | +20.00%     |  |  |  |
| 4  | STERLNBANK              | 1.25  | 4.17% | 2.04    | 0.99    | -37.19%     |  |  |  |
| 5  | TRANSCORP               | 0.59  | 3.51% | 1.09    | 0.56    | -40.40%     |  |  |  |
| 6  | ROYALEX                 | 0.31  | 3.33% | 0.33    | 0.20    | +3.33%      |  |  |  |
| 7  | FIDELITYBK              | 1.81  | 2.84% | 2.37    | 1.53    | -11.71%     |  |  |  |
| 8  | STANBIC                 | 37.50 | 2.74% | 42.50   | 23.85   | -8.54%      |  |  |  |
| 9  | NB                      | 40.00 | 2.56% | 59.00   | 22.00   | -32.20%     |  |  |  |
| 10 | UBN                     | 5.10  | 2.00% | 7.60    | 5.00    | -15.00%     |  |  |  |
|    |                         |       |       |         |         |             |  |  |  |