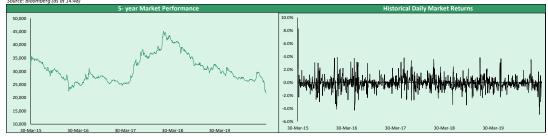

## Wednesday, 02-Sep-20

|                              |          |       | Today     | Previous  | %∆      |
|------------------------------|----------|-------|-----------|-----------|---------|
| NSE-ASI                      | 1        |       | 25,460.00 | 25,413.76 | 0.18%   |
| No of Deals                  | 1        |       | 3,408.00  | 3,221.00  | 5.81%   |
| Volume Traded [mn]           | 4        |       | 181.32    | 1,073.83  | -83.11% |
| Market Turnover [bn]         | 4        |       | 1.12      | 2.10      | -46.71% |
| Market Capitalization (N'tn) | 1        |       | 13.28     | 13.26     | 0.18%   |
| NSE Sector Indices           |          | Today | WtD       | MtD       | YtD     |
| NSE 30                       | <b>介</b> | 0.23% | 0.70%     | 0.59%     | -8.13%  |
| NICEDNIV10                   |          | 0.36% | 0.67%     | 1 /12%    | -17.06% |