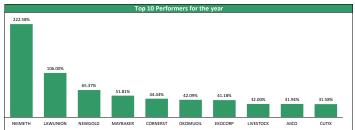

|    | Top Gainers for the day |       |       |         |         |             |  |  |  |
|----|-------------------------|-------|-------|---------|---------|-------------|--|--|--|
| No | Stock                   | Price | %∆    | Year Hi | Year Lo | YtD Returns |  |  |  |
| 1  | CORNERST                | 0.65  | 8.33% | 0.69    | 0.45    | +44.44%     |  |  |  |
| 2  | UNIONDAC                | 0.27  | 8.00% | 0.32    | 0.20    | +22.73%     |  |  |  |
| 3  | REGALINS                | 0.24  | 4.35% | 0.24    | 0.20    | +20.00%     |  |  |  |
| 4  | STERLNBANK              | 1.25  | 4.17% | 2.04    | 0.99    | -37.19%     |  |  |  |
| 5  | TRANSCORP               | 0.59  | 3.51% | 1.09    | 0.56    | -40.40%     |  |  |  |
| 6  | ROYALEX                 | 0.31  | 3.33% | 0.33    | 0.20    | +3.33%      |  |  |  |
| 7  | FIDELITYBK              | 1.81  | 2.84% | 2.37    | 1.53    | -11.71%     |  |  |  |
| 8  | STANBIC                 | 37.50 | 2.74% | 42.50   | 23.85   | -8.54%      |  |  |  |
| 9  | NB                      | 40.00 | 2.56% | 59.00   | 22.00   | -32.20%     |  |  |  |
| 10 | UBN                     | 5.10  | 2.00% | 7.60    | 5.00    | -15.00%     |  |  |  |
|    |                         |       |       |         |         |             |  |  |  |