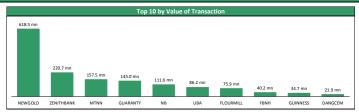

|    | Top Gainers for the day |       |       |         |         |             |  |  |  |
|----|-------------------------|-------|-------|---------|---------|-------------|--|--|--|
| No | Stock                   | Price | %∆    | Year Hi | Year Lo | YtD Returns |  |  |  |
| 1  | CORNERST                | 0.65  | 8.33% | 0.69    | 0.45    | +44.44%     |  |  |  |
| 2  | UNIONDAC                | 0.27  | 8.00% | 0.32    | 0.20    | +22.73%     |  |  |  |
| 3  | REGALINS                | 0.24  | 4.35% | 0.24    | 0.20    | +20.00%     |  |  |  |
| 4  | STERLNBANK              | 1.25  | 4.17% | 2.04    | 0.99    | -37.19%     |  |  |  |
| 5  | TRANSCORP               | 0.59  | 3.51% | 1.09    | 0.56    | -40.40%     |  |  |  |
| 6  | ROYALEX                 | 0.31  | 3.33% | 0.33    | 0.20    | +3.33%      |  |  |  |
| 7  | FIDELITYBK              | 1.81  | 2.84% | 2.37    | 1.53    | -11.71%     |  |  |  |
| 8  | STANBIC                 | 37.50 | 2.74% | 42.50   | 23.85   | -8.54%      |  |  |  |
| 9  | NB                      | 40.00 | 2.56% | 59.00   | 22.00   | -32.20%     |  |  |  |
| 10 | UBN                     | 5.10  | 2.00% | 7.60    | 5.00    | -15.00%     |  |  |  |
|    |                         |       |       |         |         |             |  |  |  |