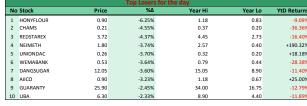

0.69%

0.69%

3.29%

8.04%

|    | Top Gainers for the day |       |       |         |         |             |  |  |
|----|-------------------------|-------|-------|---------|---------|-------------|--|--|
| No | Stock                   | Price | %∆    | Year Hi | Year Lo | YtD Returns |  |  |
| 1  | ETERNA                  | 2.27  | 9.13% | 3.60    | 1.80    | -36.94%     |  |  |
| 2  | NEM                     | 2.25  | 8.70% | 2.42    | 1.44    | -7.02%      |  |  |
| 3  | CILEASING               | 3.90  | 8.33% | 7.35    | 3.60    | -33.90%     |  |  |
| 4  | UAC-PROP                | 0.99  | 7.61% | 1.08    | 0.74    | -1.00%      |  |  |
| 5  | ACADEMY                 | 0.29  | 7.41% | 0.37    | 0.27    | -21.62%     |  |  |
| 6  | ACCESS                  | 6.80  | 5.43% | 11.60   | 5.40    | -32.00%     |  |  |
| 7  | NAHCO                   | 2.09  | 4.50% | 2.99    | 1.98    | -12.92%     |  |  |
| 8  | GLAXOSMITH              | 5.00  | 3.09% | 8.45    | 3.45    | -18.03%     |  |  |
| 9  | UPL                     | 1.70  | 3.03% | 1.70    | 0.90    | +32.81%     |  |  |
| 10 | FCMB                    | 2.26  | 2.73% | 2.26    | 1.45    | +22.16%     |  |  |
|    |                         |       |       |         |         |             |  |  |