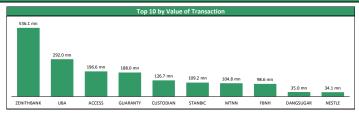

3  | CILEASING               | 3.90  | 8.33% | 7.35    | 3.60    | -33.90%     |  |  |
| 4  | UAC-PROP                | 0.99  | 7.61% | 1.08    | 0.74    | -1.00%      |  |  |
| 5  | ACADEMY                 | 0.29  | 7.41% | 0.37    | 0.27    | -21.62%     |  |  |
| 6  | ACCESS                  | 6.80  | 5.43% | 11.60   | 5.40    | -32.00%     |  |  |
| 7  | NAHCO                   | 2.09  | 4.50% | 2.99    | 1.98    | -12.92%     |  |  |
| 8  | GLAXOSMITH              | 5.00  | 3.09% | 8.45    | 3.45    | -18.03%     |  |  |
| 9  | UPL                     | 1.70  | 3.03% | 1.70    | 0.90    | +32.81%     |  |  |
| 10 | FCMB                    | 2.26  | 2.73% | 2.26    | 1.45    | +22.16%     |  |  |
|    |                         |       |       |         |         |             |  |  |



| NSEIND                     | 1 | 0.03%  | 0.03%  | -0.08%  | 4.55%    |
|----------------------------|---|--------|--------|---------|----------|
| NSE-ASI                    | 4 | -0.09% | -0.09% | 1.01%   | -4.69%   |
| African & Regional Markets |   | Today  | WtD    | YtD     | P/E      |
| Ghana                      | - | 0.00%  | 0.00%  | -18.48% | #N/A N/A |
| Egypt                      | 1 | 0.57%  | -0.40% | -20.24% | 11.49x   |
| Nigeria                    | 4 | -0.09% | -0.09% | -4.69%  | 9.01x    |
| Kenya                      | 4 | -1.21% | -1.21% | -17.32% | 9.21x    |
| South Africa               | 1 | 0.92%  | 0.92%  | -1.99%  | 18.85x   |
| Frontier Market            | 4 | -0.32% | 0.00%  | -18.97% | 17.16x   |
| Emerging Market            | 4 | -0.84% | 0.00%  | -1.36