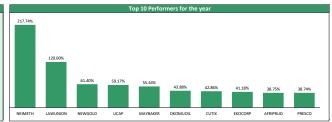

|    | Top Gainers for the day |       |        |         |         |             |  |  |
|----|-------------------------|-------|--------|---------|---------|-------------|--|--|
| No | Stock                   | Price | %∆     | Year Hi | Year Lo | YtD Returns |  |  |
| 1  | NASCON                  | 14.30 | 10.00% | 15.70   | 8.50    | 10.42%      |  |  |
| 2  | NEIMETH                 | 1.97  | 9.44%  | 2.57    | 0.40    | 217.74%     |  |  |
| 3  | PZ                      | 4.40  | 7.32%  | 5.85    | 3.75    | -22.12%     |  |  |
| 4  | CUTIX                   | 1.90  | 6.74%  | 1.92    | 1.16    | 42.86%      |  |  |
| 5  | UBA                     | 7.05  | 3.68%  | 8.90    | 4.40    | -1.40%      |  |  |
| 6  | FIDELITYBK              | 2.02  | 3.59%  | 2.37    | 1.53    | -1.46%      |  |  |
| 7  | UBN                     | 4.80  | 2.13%  | 7.60    | 4.70    | -20.00%     |  |  |
| 8  | NAHCO                   | 2.10  | 1.94%  | 2.99    | 1.98    | -12.50%     |  |  |
| 9  | ZENITHBANK              | 21.00 | 1.69%  | 22.75   | 10.70   | 12.90%      |  |  |
| 10 | TRANSCORP               | 0.61  | 1.67%  | 1.09    | 0.56    | -38.38%     |  |  |