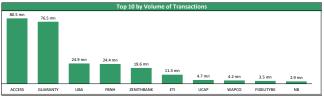

|    | Top Gainers for the day |       |        |         |         |             |  |  |
|----|-------------------------|-------|--------|---------|---------|-------------|--|--|
| No | Stock                   | Price | %∆     | Year Hi | Year Lo | YtD Returns |  |  |
| 1  | NASCON                  | 14.30 | 10.00% | 15.70   | 8.50    | 10.42%      |  |  |
| 2  | NEIMETH                 | 1.97  | 9.44%  | 2.57    | 0.40    | 217.74%     |  |  |
| 3  | PZ                      | 4.40  | 7.32%  | 5.85    | 3.75    | -22.12%     |  |  |
| 4  | CUTIX                   | 1.90  | 6.74%  | 1.92    | 1.16    | 42.86%      |  |  |
| 5  | UBA                     | 7.05  | 3.68%  | 8.90    | 4.40    | -1.40%      |  |  |
| 6  | FIDELITYBK              | 2.02  | 3.59%  | 2.37    | 1.53    | -1.46%      |  |  |
| 7  | UBN                     | 4.80  | 2.13%  | 7.60    | 4.70    | -20.00%     |  |  |
| 8  | NAHCO                   | 2.10  | 1.94%  | 2.99    | 1.98    | -12.50%     |  |  |
| 9  | ZENITHBANK              | 21.00 | 1.69%  | 22.75   | 10.70   | 12.90%      |  |  |
| 10 | TRANSCORP               | 0.61  | 1.67%  | 1.09    | 0.56    | -38.38%     |  |  |