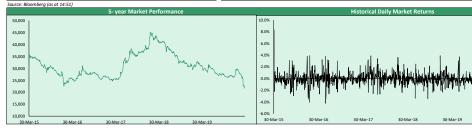

## Monday, 26-Oct-20

| -                            |   |       | Today     | Previous  | %     |
|------------------------------|---|-------|-----------|-----------|-------|
| NSE-ASI                      | • |       | 28,777.96 | 28,697.06 | 0.28  |
| No of Deals                  | • |       | 4,235.00  | 2,942.00  | 43.95 |
| Volume Traded [mn]           | 4 |       | 340.80    | 282.97    | 20.44 |
| Market Turnover [bn]         | • |       | 5.56      | 4.43      | 25.63 |
| Market Capitalization (N'tn) | 1 |       | 15.04     | 15.00     | 0.28  |
| NSE Sector Indices           |   | Today | WtD       | MtD       | Yti   |
| NSE 30                       | 1 | 0.32% | 0.32%     | 7.44%     | 4.79  |
|                              |   |       |           |           |       |