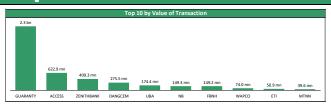

|    | Top Gainers for the day |       |        |         |         |             |  |  |
|----|-------------------------|-------|--------|---------|---------|-------------|--|--|
| No | Stock                   | Price | %∆     | Year Hi | Year Lo | YtD Returns |  |  |
| 1  | NASCON                  | 14.30 | 10.00% | 15.70   | 8.50    | 10.42%      |  |  |
| 2  | NEIMETH                 | 1.97  | 9.44%  | 2.57    | 0.40    | 217.74%     |  |  |
| 3  | PZ                      | 4.40  | 7.32%  | 5.85    | 3.75    | -22.12%     |  |  |
| 4  | CUTIX                   | 1.90  | 6.74%  | 1.92    | 1.16    | 42.86%      |  |  |
| 5  | UBA                     | 7.05  | 3.68%  | 8.90    | 4.40    | -1.40%      |  |  |
| 6  | FIDELITYBK              | 2.02  | 3.59%  | 2.37    | 1.53    | -1.46%      |  |  |
| 7  | UBN                     | 4.80  | 2.13%  | 7.60    | 4.70    | -20.00%     |  |  |
| 8  | NAHCO                   | 2.10  | 1.94%  | 2.99    | 1.98    | -12.50%     |  |  |
| 9  | ZENITHBANK              | 21.00 | 1.69%  | 22.75   | 10.70   | 12.90%      |  |  |
| 10 | TRANSCORP               | 0.61  | 1.67%  | 1.09    | 0.56    | -38.38%     |  |  |