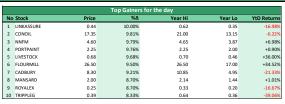

|
| NSE-ASI            | <b>A</b> | 0.70% | 0.99% | 7.98%  | 7.   |

| African & Regional Markets |   | Today  | WtD    | YtD     | P/      |
|----------------------------|---|--------|--------|---------|---------|
| Ghana                      | 1 | 0.29%  | -0.35% | -18.64% | #N/A N/ |
| Egypt                      | 1 | 0.45%  | -3.89% | -24.37% | 11.25   |
| Nigeria                    | 1 | 0.70%  | 0.99%  | 7.97%   | 10.5    |
| Kenya                      | 1 | 0.14%  | -0.86% | -15.88% | 9.5     |
| South Africa               | 4 | -0.86% | -1.66% | 0.28%   | 22.5    |
| Frontier Market            | • | -1.29% | -1.29% | -16.40% | 17.84   |
| Emerging Market            | • | -0.51% | -0.51% | 1.43%   | 20.9    |
| Developed Market           |   | -1.28% | -1.28% | -8.68%  | 34.1    |



| Top Losers for the day |          |       |        |         |         |             |  |  |
|------------------------|----------|-------|--------|---------|---------|-------------|--|--|
| No                     | Stock    | Price | %∆     | Year Hi | Year Lo | YtD Returns |  |  |
| 1                      | WEMABANK | 0.57  | -1.72% | 0.79    | 0.44    | -22.97%     |  |  |
| 2                      | NEM      | 2.03  | -1.46% | 2.42    | 1.44    | -16.12%     |  |  |
|                        |          |       |        |         |         |             |  |  |
|                        |          |       |        |         |         |             |  |  |
|                        |          |       |        |         |         |             |  |  |
|                        |          |