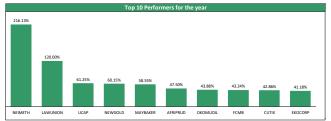

| Top Losers for the day |          |       |        |         |         |             |  |  |
|------------------------|----------|-------|--------|---------|---------|-------------|--|--|
| No                     | Stock    | Price | %∆     | Year Hi | Year Lo | YtD Returns |  |  |
| 1                      | WEMABANK | 0.57  | -1.72% | 0.79    | 0.44    | -22.97%     |  |  |
| 2                      | NEM      | 2.03  | -1.46% | 2.42    | 1.44    | -16.12%     |  |  |
|                        |          |       |        |         |         |             |  |  |
|                        |          |       |        |         |         |             |  |  |
|                        |          |       |        |         |         |             |  |  |
|                        |          |       |        |         |         |             |  |  |
|                        |          |       |        |         |         |             |  |  |
|                        |          |       |        |         |         |             |  |  |
|                        |          |       |        |         |         |             |  |  |
|                        |          |       |        |         |         |             |  |  |