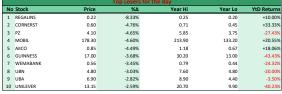

7.13%

3.32%

-0.55%

3.12%

| Top Gainers for the day |              |               |         |         |             |  |  |  |  |
|-------------------------|--------------|---------------|---------|---------|-------------|--|--|--|--|
| No                      | Stock Pri    | ce % <i>L</i> | Year Hi | Year Lo | YtD Returns |  |  |  |  |
| 1                       | INTBREW 6.   | 44 9.90%      | 9.50    | 2.75    | -32.21%     |  |  |  |  |
| 2                       | UCAP 3       | 84 8.179      | 3.85    | 1.90    | 60.00%      |  |  |  |  |
| 3                       | NB 51        | 50 4.679      | 59.00   | 22.00   | -12.71%     |  |  |  |  |
| 4                       | FLOURMILL 23 | 00 4.559      | 24.00   | 17.00   | 16.75%      |  |  |  |  |
| 5                       | ETERNA 4     | 66 4.489      | 5.29    | 1.80    | 29.44%      |  |  |  |  |
| 6                       | UACN 7       | 00 4.489      | 11.05   | 5.40    | -18.60%     |  |  |  |  |
| 7                       | ETI 4        | 80 4.35%      | 8.00    | 3.90    | -26.15%     |  |  |  |  |
| 8                       | UNIONDAC 0.  | 27 3.85%      | 0.32    | 0.20    | 22.73%      |  |  |  |  |
| 9                       | STERLNBANK 1 | 40 3.70%      | 2.04    | 0.99    | -29.65%     |  |  |  |  |
| 10                      | AFRIPRUD 5.  | 65 3.48%      | 5.75    | 3.20    | 41.25%      |  |  |  |  |
|                         |              |               |         |         |             |  |  |  |  |