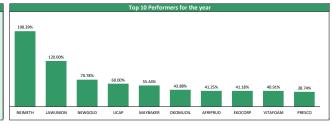

7.13%

3.32%

-0.55%

3.12%

| Top Gainers for the day |              |               |         |         |             |  |  |  |  |
|-------------------------|--------------|---------------|---------|---------|-------------|--|--|--|--|
| No                      | Stock Pri    | ce % <i>L</i> | Year Hi | Year Lo | YtD Returns |  |  |  |  |
| 1                       | INTBREW 6.   | 44 9.90%      | 9.50    | 2.75    | -32.21%     |  |  |  |  |
| 2                       | UCAP 3       | 84 8.179      | 3.85    | 1.90    | 60.00%      |  |  |  |  |
| 3                       | NB 51        | 50 4.679      | 59.00   | 22.00   | -12.71%     |  |  |  |  |
| 4                       | FLOURMILL 23 | 00 4.559      | 24.00   | 17.00   | 16.75%      |  |  |  |  |
| 5                       | ETERNA 4     | 66 4.489      | 5.29    | 1.80    | 29.44%      |  |  |  |  |
| 6                       | UACN 7       | 00 4.489      | 11.05   | 5.40    | -18.60%     |  |  |  |  |
| 7                       | ETI 4        | 80 4.35%      | 8.00    | 3.90    | -26.15%     |  |  |  |  |
| 8                       | UNIONDAC 0.  | 27 3.85%      | 0.32    | 0.20    | 22.73%      |  |  |  |  |
| 9                       | STERLNBANK 1 | 40 3.70%      | 2.04    | 0.99    | -29.65%     |  |  |  |  |
| 10                      | AFRIPRUD 5.  | 65 3.48%      | 5.75    | 3.20    | 41.25%      |  |  |  |  |
|                         |              |               |         |         |             |  |  |  |  |