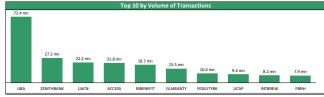

| Top 10 by Value of Transaction |          |          |          |          |          |          |            |         |         |
|--------------------------------|----------|----------|----------|----------|----------|----------|------------|---------|---------|
| 568.2 mn                       |          |          |          |          |          |          |            |         |         |
|                                | 506.8 mn | 472.6 mn |          |          |          |          |            |         |         |
|                                |          |          |          |          |          |          |            |         |         |
|                                |          |          |          |          |          |          |            |         |         |
|                                |          |          | 262.2 mn |          |          |          |            |         |         |
|                                |          |          |          | 170.5 mn | 149.4 mn |          |            |         |         |
|                                |          |          |          |          | 149.4 mn | 85.6 mn  | 83.5 mn    |         |         |
|                                |          |          |          |          |          | 83.01111 | 83.3 11111 | 69.2 mn | 63.8 mn |
|                                |          |          |          |          |          |          |            |         |         |
| ZENITHBANI                     | UBA      | GUARANTY | MTNN     | ACCESS   | UACN     | GUINNESS | FLOURMILL  | MOBIL   | NB      |