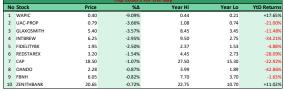

-18.14%

-22.81%

9.31%

14.22%

2.94%

-0.92%

2.92%

|    | Top Gainers for the day |       |       |         |         |             |  |  |  |
|----|-------------------------|-------|-------|---------|---------|-------------|--|--|--|
| No | Stock                   | Price | %∆    | Year Hi | Year Lo | YtD Returns |  |  |  |
| 1  | UACN                    | 7.15  | 8.33% | 11.05   | 5.40    | -16.86%     |  |  |  |
| 2  | UNIONDAC                | 0.27  | 8.00% | 0.32    | 0.20    | +22.73%     |  |  |  |
| 3  | FCMB                    | 2.44  | 7.96% | 2.44    | 1.45    | +31.89%     |  |  |  |
| 4  | UCAP                    | 3.80  | 6.44% | 3.85    | 1.90    | +58.33%     |  |  |  |
| 5  | NEIMETH                 | 1.80  | 5.26% | 2.57    | 0.40    | +190.32%    |  |  |  |
| 6  | JAPAULOIL               | 0.22  | 4.76% | 0.30    | 0.20    | +10.00%     |  |  |  |
| 7  | NPFMCRFBK               | 1.40  | 4.48% | 1.97    | 0.85    | +21.74%     |  |  |  |
| 8  | CAVERTON                | 1.84  | 3.95% | 2.95    | 1.70    | -31.09%     |  |  |  |
| 9  | ETRANZACT               | 1.80  | 3.45% | 2.61    | 1.73    | -31.03%     |  |  |  |
| 10 | VITAFOAM                | 6.20  | 3.33% | 6.20    | 3.95    | +40.91%     |  |  |  |
|    |                         |       |       |         |         |             |  |  |  |