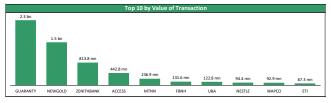

| 2.44  | 7.96% | 2.44    | 1.45    | +31.89%     |  |  |  |
| 4  | UCAP                    | 3.80  | 6.44% | 3.85    | 1.90    | +58.33%     |  |  |  |
| 5  | NEIMETH                 | 1.80  | 5.26% | 2.57    | 0.40    | +190.32%    |  |  |  |
| 6  | JAPAULOIL               | 0.22  | 4.76% | 0.30    | 0.20    | +10.00%     |  |  |  |
| 7  | NPFMCRFBK               | 1.40  | 4.48% | 1.97    | 0.85    | +21.74%     |  |  |  |
| 8  | CAVERTON                | 1.84  | 3.95% | 2.95    | 1.70    | -31.09%     |  |  |  |
| 9  | ETRANZACT               | 1.80  | 3.45% | 2.61    | 1.73    | -31.03%     |  |  |  |
| 10 | VITAFOAM                | 6.20  | 3.33% | 6.20    | 3.95    | +40.91%     |  |  |  |
|    |                         |       |       |         |         |             |  |  |  |



| African & Regional Markets |   | Today  | WtD    | YtD     | P/E      |
|----------------------------|---|--------|--------|---------|----------|
| Ghana                      | 1 | 0.54%  | 0.15%  | -18.08% | #N/A N/A |
| Egypt                      | • | -1.03% | -2.96% | -21.30% | 11.72x   |
| Nigeria                    | 1 | 0.40%  | -0.33% | 6.41%   | 10.32x   |
| Kenya                      | 1 | 0.67%  | 0.77%  | -15.44% | 9.63x    |
| South Africa               | 4 | -0.57% | -0.03% | 1.41%   | 22.82x   |
| Frontier Market            | 1 | 0.96%  | 1.58%  | -16.21% | 17.74x   |
| Emerging Market            | 1 | 0.35%  | 1.23%  | 2.09%   | 21.01x   |
| Developed Market           | 4 | -0.09% | 0.25%  | -7.36%  | 34.81x   |











## **Contact Information**

| E  | Brokerage Se