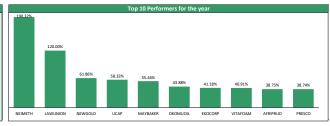

-18.14%

-22.81%

9.31%

14.22%

2.94%

-0.92%

2.92%

|    | Top Gainers for the day |       |       |         |         |             |  |  |  |
|----|-------------------------|-------|-------|---------|---------|-------------|--|--|--|
| No | Stock                   | Price | %∆    | Year Hi | Year Lo | YtD Returns |  |  |  |
| 1  | UACN                    | 7.15  | 8.33% | 11.05   | 5.40    | -16.86%     |  |  |  |
| 2  | UNIONDAC                | 0.27  | 8.00% | 0.32    | 0.20    | +22.73%     |  |  |  |
| 3  | FCMB                    | 2.44  | 7.96% | 2.44    | 1.45    | +31.89%     |  |  |  |
| 4  | UCAP                    | 3.80  | 6.44% | 3.85    | 1.90    | +58.33%     |  |  |  |
| 5  | NEIMETH                 | 1.80  | 5.26% | 2.57    | 0.40    | +190.32%    |  |  |  |
| 6  | JAPAULOIL               | 0.22  | 4.76% | 0.30    | 0.20    | +10.00%     |  |  |  |
| 7  | NPFMCRFBK               | 1.40  | 4.48% | 1.97    | 0.85    | +21.74%     |  |  |  |
| 8  | CAVERTON                | 1.84  | 3.95% | 2.95    | 1.70    | -31.09%     |  |  |  |
| 9  | ETRANZACT               | 1.80  | 3.45% | 2.61    | 1.73    | -31.03%     |  |  |  |
| 10 | VITAFOAM                | 6.20  | 3.33% | 6.20    | 3.95    | +40.91%     |  |  |  |
|    |                         |       |       |         |         |             |  |  |  |