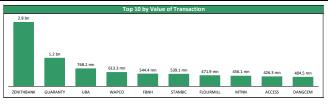

2.95%

1.15%

0.26%

5.64%

2.00%

2.31%

6.04%

| Top Gainers for the day |            |        |        |         |         |             |  |  |
|-------------------------|------------|--------|--------|---------|---------|-------------|--|--|
| No                      | Stock      | Price  | %∆     | Year Hi | Year Lo | YtD Returns |  |  |
| 1                       | CORNERST   | 0.66   | 10.00% | 0.71    | 0.45    | 46.67%      |  |  |
| 2                       | INTBREW    | 4.29   | 10.00% | 9.50    | 2.75    | -54.84%     |  |  |
| 3                       | PRESCO     | 60.50  | 10.00% | 60.50   | 36.45   | 27.37%      |  |  |
| 4                       | FBNH       | 6.10   | 9.91%  | 7.70    | 3.70    | -0.81%      |  |  |
| 5                       | NNFM       | 4.45   | 9.88%  | 4.50    | 3.87    | 3.49%       |  |  |
| 6                       | DANGCEM    | 158.20 | 9.86%  | 179.90  | 116.80  | 11.41%      |  |  |
| 7                       | WAPCO      | 17.55  | 9.69%  | 17.60   | 8.95    | 14.71%      |  |  |
| 8                       | ETERNA     | 3.00   | 9.49%  | 3.60    | 1.80    | -16.67%     |  |  |
| 9                       | OANDO      | 2.29   | 9.57%  | 3.99    | 1.89    | -42.61%     |  |  |
| 10                      | ZENITHBANK | 20.80  | 9.47%  | 22.75   | 10.70   | 11.83%      |  |  |
|                         |            |        |        |         |         |             |  |  |