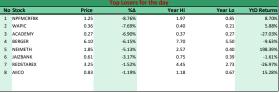

2.95%

1.15%

0.26%

5.64%

2.00%

2.31%

6.04%

| Top Gainers for the day |            |        |        |         |         |             |  |  |
|-------------------------|------------|--------|--------|---------|---------|-------------|--|--|
| No                      | Stock      | Price  | %∆     | Year Hi | Year Lo | YtD Returns |  |  |
| 1                       | CORNERST   | 0.66   | 10.00% | 0.71    | 0.45    | 46.67%      |  |  |
| 2                       | INTBREW    | 4.29   | 10.00% | 9.50    | 2.75    | -54.84%     |  |  |
| 3                       | PRESCO     | 60.50  | 10.00% | 60.50   | 36.45   | 27.37%      |  |  |
| 4                       | FBNH       | 6.10   | 9.91%  | 7.70    | 3.70    | -0.81%      |  |  |
| 5                       | NNFM       | 4.45   | 9.88%  | 4.50    | 3.87    | 3.49%       |  |  |
| 6                       | DANGCEM    | 158.20 | 9.86%  | 179.90  | 116.80  | 11.41%      |  |  |
| 7                       | WAPCO      | 17.55  | 9.69%  | 17.60   | 8.95    | 14.71%      |  |  |
| 8                       | ETERNA     | 3.00   | 9.49%  | 3.60    | 1.80    | -16.67%     |  |  |
| 9                       | OANDO      | 2.29   | 9.57%  | 3.99    | 1.89    | -42.61%     |  |  |
| 10                      | ZENITHBANK | 20.80  | 9.47%  | 22.75   | 10.70   | 11.83%      |  |  |
|                         |            |        |        |         |         |             |  |  |