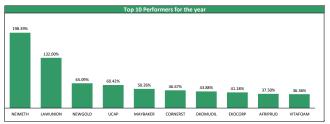

2.95%

1.15%

0.26%

5.64%

2.00%

2.31%

6.04%

| Top Gainers for the day |            |        |        |         |         |             |  |  |
|-------------------------|------------|--------|--------|---------|---------|-------------|--|--|
| No                      | Stock      | Price  | %∆     | Year Hi | Year Lo | YtD Returns |  |  |
| 1                       | CORNERST   | 0.66   | 10.00% | 0.71    | 0.45    | 46.67%      |  |  |
| 2                       | INTBREW    | 4.29   | 10.00% | 9.50    | 2.75    | -54.84%     |  |  |
| 3                       | PRESCO     | 60.50  | 10.00% | 60.50   | 36.45   | 27.37%      |  |  |
| 4                       | FBNH       | 6.10   | 9.91%  | 7.70    | 3.70    | -0.81%      |  |  |
| 5                       | NNFM       | 4.45   | 9.88%  | 4.50    | 3.87    | 3.49%       |  |  |
| 6                       | DANGCEM    | 158.20 | 9.86%  | 179.90  | 116.80  | 11.41%      |  |  |
| 7                       | WAPCO      | 17.55  | 9.69%  | 17.60   | 8.95    | 14.71%      |  |  |
| 8                       | ETERNA     | 3.00   | 9.49%  | 3.60    | 1.80    | -16.67%     |  |  |
| 9                       | OANDO      | 2.29   | 9.57%  | 3.99    | 1.89    | -42.61%     |  |  |
| 10                      | ZENITHBANK | 20.80  | 9.47%  | 22.75   | 10.70   | 11.83%      |  |  |
|                         |            |        |        |         |         |             |  |  |

-20.65%

-24.07%

10.95%

18.23%

1.25%

0.57%

6.52%