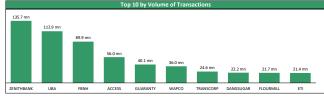

|        |         |         |             |  |  |



| African & Regional Markets |   | Today  | WtD    | YtD     | P/E      |
|----------------------------|---|--------|--------|---------|----------|
| Ghana                      | 1 | 0.02%  | 0.01%  | -18.22% | #N/A N/A |
| Egypt                      | 1 | 1.26%  | 0.86%  | -20.17% | 11.89    |
| Nigeria                    | 1 | 4.92%  | 7.13%  | 7.70%   | 10.18    |
| Kenya                      | • | -0.43% | -0.36% | -16.04% | 9.17     |
| South Africa               | • | -0.06% | 0.50%  | 0.41%   | 22.21    |
| Frontier Market            | 1 | 0.82%  | 0.82%  | -18.32% | 17.26    |
| Emerging Market            | 1 | 0.89%  | 0.89%  | -2.09%  | 20.17    |
| Developed Market           | 4 | 1.57%  | 1.57%  | -7.50%  | 35.42    |







-20.65%

-24.07%

10.95%

18.23%

1.25%

0.57%

6.52%



## **Contact Information**

| Brok   | cerage Services         | Capital                      | Wealth Management                        | Research                  | Registrars                           | Group Business Development  | Client Services                |
|--------|-------------------------|------------------------------|------------------------------------------|---------------------------|--------------------------------------|-----------------------------|--------------------------------|
| topeo  | ludimu@meristemng.com   | senamijohnson@meristemng.com | sulaimanadedokun@meristemng.com          | research@meristemng.com   | muboolasoko@meristemregistrars.com   | saheedbashir@mersitemng.com | adefemitaiwo@meristem