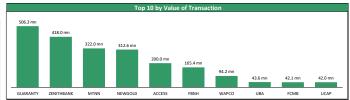

| 16.00  | 8.11% | 17.00   | 9.55    | -11.60%     |  |  |
| 5  | BUACEMENT               | 56.00  | 7.69% | 56.00   | 29.40   | +60.00%     |  |  |
| 6  | NEM                     | 2.35   | 6.82% | 2.42    | 1.44    | -2.89%      |  |  |
| 7  | CHAMPION                | 1.05   | 5.00% | 1.05    | 0.71    | +10.53%     |  |  |
| 8  | AIRTELAFRI              | 500.00 | 2.06% | 500.00  | 298.90  | +67.28%     |  |  |
| 9  | LEARNAFRCA              | 1.15   | 1.77% | 1.35    | 0.90    | +1.77%      |  |  |
| 10 | CUTIX                   | 1.82   | 1.68% | 2.09    | 1.16    | +36.84%     |  |  |
|    |                         |        |       |         |         |             |  |  |

-10.00%

-9.69%

-9.66%

-9.63%

-9.57%

-9.56%

-9.52%

-9.52%

3.07

2.42

1.23

8.00

11.05















## **Contact Information**

| Brokerage Services     | Capital                                 | Wealth Management        | Research          | Registrars        | Group Business Development  | Client Services                |
|------------------------|-----------------------------------------|--------------------------|-------------------|-------------------|-----------------------------|--------------------------------|
|                        |                                         |                          |                   |                   |                             | blessingogwuche@meristemng.com |
| +234 905 569 0627      | +234 806 011 0856                       | +234 803 301 3331        | +234 810 349 0203 | +234 803 324 7996 | +234 802 454 6575