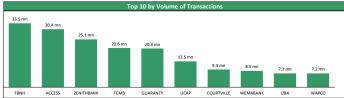

| 16.00  | 8.11% | 17.00   | 9.55    | -11.60%     |  |  |
| 5  | BUACEMENT               | 56.00  | 7.69% | 56.00   | 29.40   | +60.00%     |  |  |
| 6  | NEM                     | 2.35   | 6.82% | 2.42    | 1.44    | -2.89%      |  |  |
| 7  | CHAMPION                | 1.05   | 5.00% | 1.05    | 0.71    | +10.53%     |  |  |
| 8  | AIRTELAFRI              | 500.00 | 2.06% | 500.00  | 298.90  | +67.28%     |  |  |
| 9  | LEARNAFRCA              | 1.15   | 1.77% | 1.35    | 0.90    | +1.77%      |  |  |
| 10 | CUTIX                   | 1.82   | 1.68% | 2.09    | 1.16    | +36.84%     |  |  |
|    |                         |        |       |         |         |             |  |  |

-10.00%

-9.69%

-9.66%

-9.63%

-9.57%

-9.56%

-9.52%

-9.52%

3.07

2.42

1.23

8.00

11.05















## **Contact Information**

| Brokerage Services     | Capital                                 | Wealth Management        | Research          | Registrars        | Group Business Development  | Client Services                |
|------------------------|-----------------------------------------|--------------------------|-------------------|-------------------|-----------------------------|--------------------------------|
|                        |                                         |                          |                   |                   |                             | blessingogwuche@meristemng.com |
| +234 905 569 0627      | +234 806 011 0856                       | +234 803 301 3331        | +234 810 349 0203 | +234 803 324 7996 | +234 802 454 6575           | +