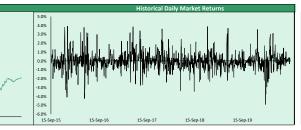

| 16.00  | 8.11% | 17.00   | 9.55    | -11.60%     |  |  |
| 5  | BUACEMENT               | 56.00  | 7.69% | 56.00   | 29.40   | +60.00%     |  |  |
| 6  | NEM                     | 2.35   | 6.82% | 2.42    | 1.44    | -2.89%      |  |  |
| 7  | CHAMPION                | 1.05   | 5.00% | 1.05    | 0.71    | +10.53%     |  |  |
| 8  | AIRTELAFRI              | 500.00 | 2.06% | 500.00  | 298.90  | +67.28%     |  |  |
| 9  | LEARNAFRCA              | 1.15   | 1.77% | 1.35    | 0.90    | +1.77%      |  |  |
| 10 | CUTIX                   | 1.82   | 1.68% | 2.09    | 1.16    | +36.84%     |  |  |
|    |                         |        |       |         |         |             |  |  |

-10.00%

-9.69%

-9.66%

-9.63%

-9.57%

-9.56%

-9.52%

-9.52%

3.07

2.42

1.23

8.00

11.05















## **Contact Information**

| Brokerage Services     | Capital                                 | Wealth Management        | Research          | Registrars        | Group Business Development  | Client Services                |
|------------------------|-----------------------------------------|--------------------------|-------------------|-------------------|-----------------------------|--------------------------------|
|                        |                                         |                          |                   |                   |                             | blessingogwuche@meristemng.com |
| +234 905 569 0627      | +234 806 011 0856                       | +234 803 301 3331        | +234 810 349 0203 | +234 803 324 7996 | +234 802 454 6575           | +234