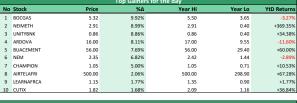

|    | Top Gainers for the day |        |       |         |         |             |  |  |
|----|-------------------------|--------|-------|---------|---------|-------------|--|--|
| No | Stock                   | Price  | %∆    | Year Hi | Year Lo | YtD Returns |  |  |
| 1  | BOCGAS                  | 5.32   | 9.92% | 5.50    | 3.65    | -3.27%      |  |  |
| 2  | NEIMETH                 | 2.91   | 8.99% | 2.91    | 0.40    | +369.35%    |  |  |
| 3  | UNITYBNK                | 0.86   | 8.86% | 0.86    | 0.40    | +34.38%     |  |  |
| 4  | ARDOVA                  | 16.00  | 8.11% | 17.00   | 9.55    | -11.60%     |  |  |
| 5  | BUACEMENT               | 56.00  | 7.69% | 56.00   | 29.40   | +60.00%     |  |  |
| 6  | NEM                     | 2.35   | 6.82% | 2.42    | 1.44    | -2.89%      |  |  |
| 7  | CHAMPION                | 1.05   | 5.00% | 1.05    | 0.71    | +10.53%     |  |  |
| 8  | AIRTELAFRI              | 500.00 | 2.06% | 500.00  | 298.90  | +67.28%     |  |  |
| 9  | LEARNAFRCA              | 1.15   | 1.77% | 1.35    | 0.90    | +1.77%      |  |  |
| 10 | CUTIX                   | 1.82   | 1.68% | 2.09    | 1.16    | +36.84%     |  |  |
|    |                         |        |       |         |         |             |  |  |