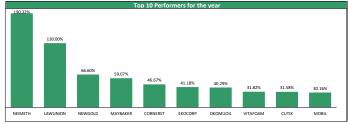

2 OANDO

3 DANGSUGAR 4 FIDELITYBK

5 LIVESTOCK

6 STERLNBANK

7 TRANSCORP

8 ETI

9 UACN

10 WEMABAN

|    | Top Gainers for the day |        |       |         |         |             |  |  |
|----|-------------------------|--------|-------|---------|---------|-------------|--|--|
| No | Stock                   | Price  | %∆    | Year Hi | Year Lo | YtD Returns |  |  |
| 1  | BOCGAS                  | 5.32   | 9.92% | 5.50    | 3.65    | -3.27%      |  |  |
| 2  | NEIMETH                 | 2.91   | 8.99% | 2.91    | 0.40    | +369.35%    |  |  |
| 3  | UNITYBNK                | 0.86   | 8.86% | 0.86    | 0.40    | +34.38%     |  |  |
| 4  | ARDOVA                  | 16.00  | 8.11% | 17.00   | 9.55    | -11.60%     |  |  |
| 5  | BUACEMENT               | 56.00  | 7.69% | 56.00   | 29.40   | +60.00%     |  |  |
| 6  | NEM                     | 2.35   | 6.82% | 2.42    | 1.44    | -2.89%      |  |  |
| 7  | CHAMPION                | 1.05   | 5.00% | 1.05    | 0.71    | +10.53%     |  |  |
| 8  | AIRTELAFRI              | 500.00 | 2.06% | 500.00  | 298.90  | +67.28%     |  |  |
| 9  | LEARNAFRCA              | 1.15   | 1.77% | 1.35    | 0.90    | +1.77%      |  |  |
| 10 | CUTIX                   | 1.82   | 1.68% | 2.09    | 1.16    | +36.84%     |  |  |
|    |                         |        |       |         |         |             |  |  |