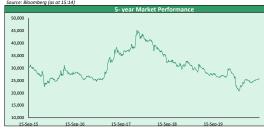

| 16.00  | 8.11% | 17.00   | 9.55    | -11.60%     |  |  |
| 5  | BUACEMENT               | 56.00  | 7.69% | 56.00   | 29.40   | +60.00%     |  |  |
| 6  | NEM                     | 2.35   | 6.82% | 2.42    | 1.44    | -2.89%      |  |  |
| 7  | CHAMPION                | 1.05   | 5.00% | 1.05    | 0.71    | +10.53%     |  |  |
| 8  | AIRTELAFRI              | 500.00 | 2.06% | 500.00  | 298.90  | +67.28%     |  |  |
| 9  | LEARNAFRCA              | 1.15   | 1.77% | 1.35    | 0.90    | +1.77%      |  |  |
| 10 | CUTIX                   | 1.82   | 1.68% | 2.09    | 1.16    | +36.84%     |  |  |
|    |                         |        |       |         |         |             |  |  |

-10.00%

-9.69%

-9.66%

-9.63%

-9.57%

-9.56%

-9.52%

-9.52%

3.07

2.42

1.23

8.00

11.05















## **Contact Information**

| Brokerage Services     | Capital                                 | Wealth Management        | Research          | Registrars        | Group Business Development  | Client Services                |
|------------------------|-----------------------------------------|--------------------------|-------------------|-------------------|-----------------------------|--------------------------------|
|                        |                                         |                          |                   |                   |                             | blessingogwuche@meristemng.com |
| +234 905 569 0627      | +234 806 011 0856                       | +234 803 301 3331        | +234 810 349 0203 | +234 803 324 7996 | +234 802 454 6575           | +23