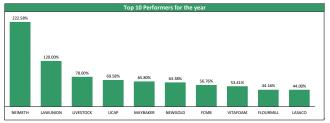

-18.48%

26.91%

| Top Gainers for the day             |           |        |        |        |        |         |  |  |
|-------------------------------------|-----------|--------|--------|--------|--------|---------|--|--|
| No Stock Price %Δ Year Hi Year Lo Y |           |        |        |        |        |         |  |  |
| 1                                   | WAPIC     | 0.44   | 10.00% | 0.44   | 0.21   | +29.41% |  |  |
| 2                                   | ABCTRANS  | 0.34   | 9.68%  | 0.56   | 0.27   | -24.44% |  |  |
| 3                                   | CAP       | 22.30  | 9.58%  | 27.50  | 15.30  | -7.08%  |  |  |
| 4                                   | JAPAULOIL | 0.23   | 9.52%  | 0.30   | 0.20   | +15.00% |  |  |
| 5                                   | OANDO     | 2.75   | 7.00%  | 3.99   | 1.89   | -31.08% |  |  |
| 6                                   | LASACO    | 0.36   | 5.88%  | 0.36   | 0.20   | +44.00% |  |  |
| 7                                   | PORTPAINT | 2.98   | 5.67%  | 2.98   | 2.00   | +33.63% |  |  |
| 8                                   | DANGCEM   | 169.00 | 5.62%  | 179.90 | 116.80 | +19.01% |  |  |
| 9                                   | VITAFOAM  | 6.75   | 5.47%  | 6.75   | 3.95   | +53.41% |  |  |
| 10                                  | MBENEFIT  | 0.21   | 5.00%  | 0.24   | 0.20   | +5.00%  |  |  |
|                                     |           |        |        |        |        |         |  |  |