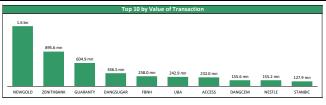

| JAPAULOIL | 0.23   | 9.52%  | 0.30   | 0.20   | +15.00% |  |  |
| 5                                   | OANDO     | 2.75   | 7.00%  | 3.99   | 1.89   | -31.08% |  |  |
| 6                                   | LASACO    | 0.36   | 5.88%  | 0.36   | 0.20   | +44.00% |  |  |
| 7                                   | PORTPAINT | 2.98   | 5.67%  | 2.98   | 2.00   | +33.63% |  |  |
| 8                                   | DANGCEM   | 169.00 | 5.62%  | 179.90 | 116.80 | +19.01% |  |  |
| 9                                   | VITAFOAM  | 6.75   | 5.47%  | 6.75   | 3.95   | +53.41% |  |  |
| 10                                  | MBENEFIT  | 0.21   | 5.00%  | 0.24   | 0.20   | +5.00%  |  |  |
|                                     |           |        |        |        |        |         |  |  |



| - | -0.4770 | -1.23/0                                                                                                                           | -1.2370 | 3.12/