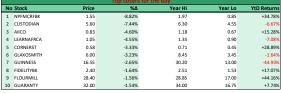

-18.48%

26.91%

| Top Gainers for the day             |           |        |        |        |        |         |  |  |
|-------------------------------------|-----------|--------|--------|--------|--------|---------|--|--|
| No Stock Price %Δ Year Hi Year Lo Y |           |        |        |        |        |         |  |  |
| 1                                   | WAPIC     | 0.44   | 10.00% | 0.44   | 0.21   | +29.41% |  |  |
| 2                                   | ABCTRANS  | 0.34   | 9.68%  | 0.56   | 0.27   | -24.44% |  |  |
| 3                                   | CAP       | 22.30  | 9.58%  | 27.50  | 15.30  | -7.08%  |  |  |
| 4                                   | JAPAULOIL | 0.23   | 9.52%  | 0.30   | 0.20   | +15.00% |  |  |
| 5                                   | OANDO     | 2.75   | 7.00%  | 3.99   | 1.89   | -31.08% |  |  |
| 6                                   | LASACO    | 0.36   | 5.88%  | 0.36   | 0.20   | +44.00% |  |  |
| 7                                   | PORTPAINT | 2.98   | 5.67%  | 2.98   | 2.00   | +33.63% |  |  |
| 8                                   | DANGCEM   | 169.00 | 5.62%  | 179.90 | 116.80 | +19.01% |  |  |
| 9                                   | VITAFOAM  | 6.75   | 5.47%  | 6.75   | 3.95   | +53.41% |  |  |
| 10                                  | MBENEFIT  | 0.21   | 5.00%  | 0.24   | 0.20   | +5.00%  |  |  |
|                                     |           |        |        |        |        |         |  |  |