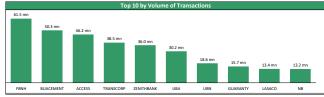

|         |          |
| African & Regional Markets |     | Today  | WtD     | YtD     | P/E      |
| Ghana                      | •   | -0.41% | -0.95%  | -19.37% | #N/A N/A |
| Egypt                      | 1   | 0.69%  | 1.08%   | -23.87% | 11.33>   |
| Nigeria                    | 4   | -0.01% | 0.68%   | 14.52%  | 11.18>   |
| Kenya                      | 1   | 0.51%  | 0.61%   | -15.33% | 9.65     |
| South Africa               | •   | 2.76%  | 6.68%   | 6.68%   | 23.87>   |
| Frontier Market            | 1   | 0.66%  | 1.31%   | -16.80% | 18.47>   |
| Emerging Market            | 1   | 1.28%  | 2.88%   | 1.85%   | 21.09>   |
| Developed Market           | 1   | 1.48%  | 5.40%   | -7.89%  | 37.61    |
|                            |     |        |         |         |          |







-7.92%



## **Contact Information**

| Brokerage Services            | Capital                     | Wealth Management                        | Research                  | Registrars                           | Group Business Development  | Client Services                |
|-------------------------------|-----------------------------|------------------------------------------|---------------------------|--------------------------------------|-----------------------------|--------------------------------|
| topeoludimu@meristemng.com    | rasakisalawu@meristemng.com | sulaimanadedokun@meristemng.com          | research@meristemng.com   | muboolasoko@meristemregistrars.com   | saheedbashir@mersitemng.com | adefemitaiwo@meristemng.com    |
| +234 905 569 0627             | +234 806 022