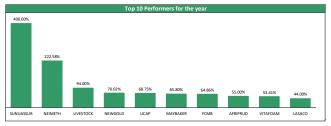

|         | NSCORP 0.78<br>NAFRCA 1.15 | 9.86%  | Year Hi<br>1.09 | Year Lo<br>0.56 | YtD Returns |
|---------|----------------------------|--------|-----------------|-----------------|-------------|
|         | NAFRCA 1.15                |        | 1.09            | 0.56            | 21 219/     |
| 2 LEAF  |                            | 9.52%  |                 |                 | -21.21/6    |
|         |                            | 3.32,0 | 1.35            | 0.90            | +1.77%      |
| 3 AFRI  | PRUD 6.20                  | 9.35%  | 6.20            | 3.20            | +55.00%     |
| 4 LIVE  | STOCK 0.97                 | 8.99%  | 0.97            | 0.46            | +94.00%     |
| 5 MBE   | NEFIT 0.21                 | 5.00%  | 0.24            | 0.20            | +5.00%      |
| 6 CHA   | MS 0.23                    | 4.55%  | 0.37            | 0.20            | -30.30%     |
| 7 JAPA  | ULOIL 0.25                 | 4.17%  | 0.30            | 0.20            | +25.00%     |
| 8 UNIL  | EVER 14.10                 | 2.92%  | 20.70           | 9.90            | -35.91%     |
| 9 NAH   | CO 2.10                    | 2.44%  | 2.99            | 1.98            | -12.50%     |
| 10 FBNI | H 6.45                     | 2.38%  | 7.70            | 3.70            | +4.88%      |