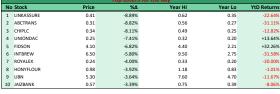

|         | NSCORP 0.78<br>NAFRCA 1.15 | 9.86%  | Year Hi<br>1.09 | Year Lo<br>0.56 | YtD Returns |
|---------|----------------------------|--------|-----------------|-----------------|-------------|
|         | NAFRCA 1.15                |        | 1.09            | 0.56            | 21 219/     |
| 2 LEAF  |                            | 9.52%  |                 |                 | -21.21/6    |
|         |                            | 3.32,0 | 1.35            | 0.90            | +1.77%      |
| 3 AFRI  | PRUD 6.20                  | 9.35%  | 6.20            | 3.20            | +55.00%     |
| 4 LIVE  | STOCK 0.97                 | 8.99%  | 0.97            | 0.46            | +94.00%     |
| 5 MBE   | NEFIT 0.21                 | 5.00%  | 0.24            | 0.20            | +5.00%      |
| 6 CHA   | MS 0.23                    | 4.55%  | 0.37            | 0.20            | -30.30%     |
| 7 JAPA  | ULOIL 0.25                 | 4.17%  | 0.30            | 0.20            | +25.00%     |
| 8 UNIL  | EVER 14.10                 | 2.92%  | 20.70           | 9.90            | -35.91%     |
| 9 NAH   | CO 2.10                    | 2.44%  | 2.99            | 1.98            | -12.50%     |
| 10 FBNI | H 6.45                     | 2.38%  | 7.70            | 3.70            | +4.88%      |