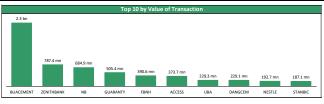

3 AFRI  | PRUD 6.20                  | 9.35%  | 6.20            | 3.20            | +55.00%     |
| 4 LIVE  | STOCK 0.97                 | 8.99%  | 0.97            | 0.46            | +94.00%     |
| 5 MBE   | NEFIT 0.21                 | 5.00%  | 0.24            | 0.20            | +5.00%      |
| 6 CHA   | MS 0.23                    | 4.55%  | 0.37            | 0.20            | -30.30%     |
| 7 JAPA  | ULOIL 0.25                 | 4.17%  | 0.30            | 0.20            | +25.00%     |
| 8 UNIL  | EVER 14.10                 | 2.92%  | 20.70           | 9.90            | -35.91%     |
| 9 NAH   | CO 2.10                    | 2.44%  | 2.99            | 1.98            | -12.50%     |
| 10 FBNI | H 6.45                     | 2.38%  | 7.70            | 3.70            | +4.88%      |



| NATIONALO                  | Tr. | 0.0076 | -1.10/0 | -1.10/0 | 3.13/    |
|----------------------------|-----|--------|---------|---------|----------|
| NSEFBT10                   | •   | -0.53% | -0.03%  | -0.03%  | -7.92%   |
| NSEOILG5                   | 4   | 0.04%  | -0.57%  | -0.57%  | -18.45%  |
| NSEINS10                   | Ψ.  | -0.65% | 1.41%   | 1.41%   | 16.95%   |
| NSEIND                     | 4   | 0.00%  | 2.82%   | 2.82%   | 26.95%   |
| NSE-ASI                    | 4   | -0.01% | 0.68%   | 0.68%   | 14.52%   |
|                            |     |        |         |         |          |
| African & Regional Markets |     | Today  | WtD     | YtD     | P/E      |
| Ghana                      | •   | -0.41% | -0.95%  | -19.37% | #N/A N/A |
| Egypt