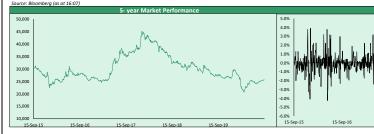

## Monday, 14-Dec-20

|                              |   | Today     | Previous  | %/    |
|------------------------------|---|-----------|-----------|-------|
| NSE-ASI                      | 4 | 34,843.44 | 34,250.74 | 1.739 |
| No of Deals                  | • | 4,154     | 4,810     | -149  |
| Volume Traded [mn]           | • | 208.09    | 796.06    | -749  |
| Market Turnover [bn]         | • | 3.70      | 4.46      | -179  |
| Market Capitalization (N'tn) | 4 | 18.21     | 17.90     | 1.739 |