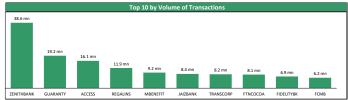

| Top Gainers for the day |            |        |        |         |         |             |  |
|-------------------------|------------|--------|--------|---------|---------|-------------|--|
| No                      | Stock      | Price  | %∆     | Year Hi | Year Lo | YtD Returns |  |
| 1                       | AIRTELAFRI | 704.00 | 10.00% | 704.00  | 298.90  | +135.53%    |  |
| 2                       | ROYALEX    | 0.23   | 9.52%  | 0.33    | 0.20    | -23.33%     |  |
| 3                       | AIICO      | 1.15   | 9.52%  | 1.18    | 0.67    | +59.72%     |  |
| 4                       | FTNCOCOA   | 0.48   | 9.09%  | 0.48    | 0.20    | +140.00%    |  |
| 5                       | NEIMETH    | 2.40   | 9.09%  | 2.91    | 0.40    | +287.10%    |  |
| 6                       | MBENEFIT   | 0.26   | 8.33%  | 0.28    | 0.20    | +30.00%     |  |
| 7                       | WAPIC      | 0.42   | 7.69%  | 0.52    | 0.21    | +23.53%     |  |
| 8                       | BOCGAS     | 7.20   | 6.35%  | 7.20    | 3.65    | +30.91%     |  |
| 9                       | GLAXOSMITH | 6.90   | 6.15%  | 8.45    | 3.45    | +13.11%     |  |
| 10                      | NPFMCRFBK  | 1.50   | 4.90%  | 1.97    | 0.85    | +30.43%     |  |
|                         |            |        |        |         |         |             |  |