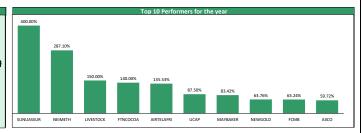

| Top Gainers for the day |            |        |        |         |         |             |  |
|-------------------------|------------|--------|--------|---------|---------|-------------|--|
| No                      | Stock      | Price  | %∆     | Year Hi | Year Lo | YtD Returns |  |
| 1                       | AIRTELAFRI | 704.00 | 10.00% | 704.00  | 298.90  | +135.53%    |  |
| 2                       | ROYALEX    | 0.23   | 9.52%  | 0.33    | 0.20    | -23.33%     |  |
| 3                       | AIICO      | 1.15   | 9.52%  | 1.18    | 0.67    | +59.72%     |  |
| 4                       | FTNCOCOA   | 0.48   | 9.09%  | 0.48    | 0.20    | +140.00%    |  |
| 5                       | NEIMETH    | 2.40   | 9.09%  | 2.91    | 0.40    | +287.10%    |  |
| 6                       | MBENEFIT   | 0.26   | 8.33%  | 0.28    | 0.20    | +30.00%     |  |
| 7                       | WAPIC      | 0.42   | 7.69%  | 0.52    | 0.21    | +23.53%     |  |
| 8                       | BOCGAS     | 7.20   | 6.35%  | 7.20    | 3.65    | +30.91%     |  |
| 9                       | GLAXOSMITH | 6.90   | 6.15%  | 8.45    | 3.45    | +13.11%     |  |
| 10                      | NPFMCRFBK  | 1.50   | 4.90%  | 1.97    | 0.85    | +30.43%     |  |
|                         |            |        |        |         |         |             |  |