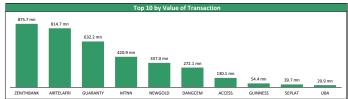

| Top Gainers for the day |            |        |        |         |         |             |  |
|-------------------------|------------|--------|--------|---------|---------|-------------|--|
| No                      | Stock      | Price  | %∆     | Year Hi | Year Lo | YtD Returns |  |
| 1                       | AIRTELAFRI | 704.00 | 10.00% | 704.00  | 298.90  | +135.53%    |  |
| 2                       | ROYALEX    | 0.23   | 9.52%  | 0.33    | 0.20    | -23.33%     |  |
| 3                       | AIICO      | 1.15   | 9.52%  | 1.18    | 0.67    | +59.72%     |  |
| 4                       | FTNCOCOA   | 0.48   | 9.09%  | 0.48    | 0.20    | +140.00%    |  |
| 5                       | NEIMETH    | 2.40   | 9.09%  | 2.91    | 0.40    | +287.10%    |  |
| 6                       | MBENEFIT   | 0.26   | 8.33%  | 0.28    | 0.20    | +30.00%     |  |
| 7                       | WAPIC      | 0.42   | 7.69%  | 0.52    | 0.21    | +23.53%     |  |
| 8                       | BOCGAS     | 7.20   | 6.35%  | 7.20    | 3.65    | +30.91%     |  |
| 9                       | GLAXOSMITH | 6.90   | 6.15%  | 8.45    | 3.45    | +13.11%     |  |
| 10                      | NPFMCRFBK  | 1.50   | 4.90%  | 1.97    | 0.85    | +30.43%     |  |
|                         |            |        |        |         |         |             |  |