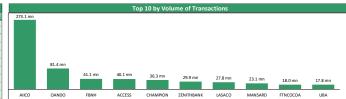

| N | ю | Stock      | Price | %∆     | Year Hi | Year Lo | YtD Return |
|---|---|------------|-------|--------|---------|---------|------------|
| 1 | 1 | NCR        | 1.96  | -9.68% | 4.50    | 1.80    | -56.449    |
| 2 | 2 | FTNCOCOA   | 0.81  | -8.99% | 0.89    | 0.20    | +305.009   |
| 3 | 3 | TRANSEXPR  | 0.72  | -8.86% | 0.96    | 0.72    | -21.749    |
| 4 | 1 | CHAMS      | 0.21  | -8.70% | 0.37    | 0.20    | -36.369    |
| 5 | 5 | MANSARD    | 1.00  | -4.76% | 2.57    | 0.70    | -49.499    |
| 6 | 5 | COURTVILLE | 0.21  | -4.55% | 0.26    | 0.20    | -8.709     |
| 7 | 7 | PRESTIGE   | 0.45  | -4.26% | 0.77    | 0.45    | -18.189    |
| 8 | 3 | ACADEMY    | 0.30  | -3.23% | 0.37    | 0.25    | -18.929    |
| 9 | 9 | WEMABANK   | 0.68  | -2.86% | 0.90    | 0.44    | -8.119     |
| 1 | 0 | CAP        | 20.00 | -2.44% | 27.50   | 15.30   | -16.679    |