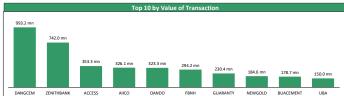

| ١ |    | Top Gainers for the day |       |        |         |         |             |  |  |
|---|----|-------------------------|-------|--------|---------|---------|-------------|--|--|
| 6 | No | Stock                   | Price | %Δ     | Year Hi | Year Lo | YtD Returns |  |  |
| 6 | 1  | JAIZBANK                | 0.66  | 10.00% | 0.80    | 0.39    | +6.45%      |  |  |
| 5 | 2  | NEM                     | 1.49  | 9.56%  | 2.60    | 1.24    | -38.43%     |  |  |
| 6 | 3  | LASACO                  | 0.37  | 8.82%  | 0.38    | 0.20    | +48.00%     |  |  |
| 6 | 4  | NPFMCRFBK               | 1.68  | 8.39%  | 1.97    | 0.85    | +46.09%     |  |  |
| _ | 5  | JAPAULGOLD              | 0.52  | 8.33%  | 0.52    | 0.25    | +160.00%    |  |  |
| ) | 6  | HONYFLOUR               | 1.33  | 8.13%  | 1.33    | 0.83    | +34.34%     |  |  |
| 6 | 7  | UNIONDAC                | 0.31  | 6.90%  | 0.32    | 0.20    | +40.91%     |  |  |
| 6 | 8  | BUACEMENT               | 64.00 | 6.67%  | 64.00   | 29.40   | +82.86%     |  |  |
| 6 | 9  | ABCTRANS                | 0.35  | 6.06%  | 0.56    | 0.27    | -22.22%     |  |  |
| 6 | 10 | CHAMPION                | 0.86  | 4.88%  | 1.06    | 0.71    | -9.47%      |  |  |
| 6 |    |                         |       |        |         |         |             |  |  |