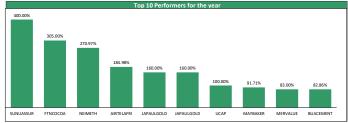

| N | ю | Stock      | Price | %∆     | Year Hi | Year Lo | YtD Return |
|---|---|------------|-------|--------|---------|---------|------------|
| 1 | 1 | NCR        | 1.96  | -9.68% | 4.50    | 1.80    | -56.449    |
| 2 | 2 | FTNCOCOA   | 0.81  | -8.99% | 0.89    | 0.20    | +305.009   |
| 3 | 3 | TRANSEXPR  | 0.72  | -8.86% | 0.96    | 0.72    | -21.749    |
| 4 | 1 | CHAMS      | 0.21  | -8.70% | 0.37    | 0.20    | -36.369    |
| 5 | 5 | MANSARD    | 1.00  | -4.76% | 2.57    | 0.70    | -49.499    |
| 6 | 5 | COURTVILLE | 0.21  | -4.55% | 0.26    | 0.20    | -8.709     |
| 7 | 7 | PRESTIGE   | 0.45  | -4.26% | 0.77    | 0.45    | -18.189    |
| 8 | 3 | ACADEMY    | 0.30  | -3.23% | 0.37    | 0.25    | -18.929    |
| 9 | 9 | WEMABANK   | 0.68  | -2.86% | 0.90    | 0.44    | -8.119     |
| 1 | 0 | CAP        | 20.00 | -2.44% | 27.50   | 15.30   | -16.679    |