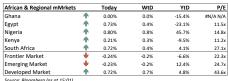

| NSE Sector Indices      |     | Today  | WtD   | MtD   | YtD    |
|-------------------------|-----|--------|-------|-------|--------|
| NSE 30                  | 1   | 0.99%  | 1.0%  | 7.3%  | 34.5%  |
| NSEBNK10                | •   | 1.05%  | 1.1%  | 1.4%  | 11.9%  |
| NSEFBT10                | •   | -0.05% | -0.1% | -0.7% | -2.9%  |
| NSEOILG5                | •   | -0.06% | -0.1% | 4.2%  | -14.1% |
| NSEINS10                | •   | -0.81% | -0.8% | 17.0% | 46.8%  |
| NSEIND                  | •   | 2.39%  | 2.4%  | 15.7% | 77.0%  |
| NSE-ASI                 | •   | 0.80%  | 0.8%  | 11.6% | 45.7%  |
|                         |     |        |       |       |        |
| African & Regional mMrl | ets | Today  | WtD   | YtD   | P/     |