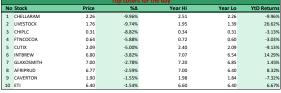

0.11%

1.74%

4.12%

0.08%

2.55%

7.11%

1.06%

| Top Gainers for the day |            |        |        |         |         |             |  |  |
|-------------------------|------------|--------|--------|---------|---------|-------------|--|--|
| No                      | Stock      | Price  | %∆     | Year Hi | Year Lo | YtD Returns |  |  |
| 1                       | ACADEMY    | 0.33   | 10.00% | 0.33    | 0.30    | 10.00%      |  |  |
| 2                       | SOVRENINS  | 0.22   | 10.00% | 0.24    | 0.20    | 10.00%      |  |  |
| 3                       | BOCGAS     | 12.52  | 9.92%  | 12.65   | 9.57    | 30.83%      |  |  |
| 4                       | CHAMPION   | 1.12   | 9.80%  | 1.12    | 0.85    | 30.23%      |  |  |
| 5                       | NCR        | 2.36   | 9.77%  | 2.36    | 1.96    | 20.41%      |  |  |
| 6                       | MANSARD    | 1.38   | 9.52%  | 1.38    | 1.15    | 31.43%      |  |  |
| 7                       | JAPAULGOLD | 1.27   | 9.48%  | 1.27    | 0.68    | 104.84%     |  |  |
| 8                       | MOBIL      | 249.50 | 9.43%  | 249.50  | 228.00  | 9.43%       |  |  |
| 9                       | COURTVILLE | 0.24   | 9.09%  | 0.24    | 0.21    | 14.29%      |  |  |
| 10                      | MBENEFIT   | 0.36   | 9.09%  | 0.36    | 0.27    | 33.33%      |  |  |