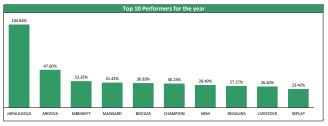

0.11%

1.74%

4.12%

0.08%

2.55%

7.11%

1.06%

| Top Gainers for the day |            |        |        |         |         |             |  |  |
|-------------------------|------------|--------|--------|---------|---------|-------------|--|--|
| No                      | Stock      | Price  | %∆     | Year Hi | Year Lo | YtD Returns |  |  |
| 1                       | ACADEMY    | 0.33   | 10.00% | 0.33    | 0.30    | 10.00%      |  |  |
| 2                       | SOVRENINS  | 0.22   | 10.00% | 0.24    | 0.20    | 10.00%      |  |  |
| 3                       | BOCGAS     | 12.52  | 9.92%  | 12.65   | 9.57    | 30.83%      |  |  |
| 4                       | CHAMPION   | 1.12   | 9.80%  | 1.12    | 0.85    | 30.23%      |  |  |
| 5                       | NCR        | 2.36   | 9.77%  | 2.36    | 1.96    | 20.41%      |  |  |
| 6                       | MANSARD    | 1.38   | 9.52%  | 1.38    | 1.15    | 31.43%      |  |  |
| 7                       | JAPAULGOLD | 1.27   | 9.48%  | 1.27    | 0.68    | 104.84%     |  |  |
| 8                       | MOBIL      | 249.50 | 9.43%  | 249.50  | 228.00  | 9.43%       |  |  |
| 9                       | COURTVILLE | 0.24   | 9.09%  | 0.24    | 0.21    | 14.29%      |  |  |
| 10                      | MBENEFIT   | 0.36   | 9.09%  | 0.36    | 0.27    | 33.33%      |  |  |