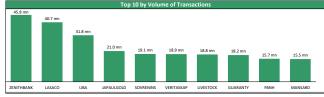

| MBENEFIT   | 0.36   | 9.09%  | 0.36    | 0.27    | 33.33%      |  |  |



| African & Regional Markets |   | Today  | WtD    | YtD   | P/E      |
|----------------------------|---|--------|--------|-------|----------|
| Ghana                      | 1 | 0.03%  | 0.63%  | 1.50% | #N/A N/A |
| Egypt                      | 1 | 0.43%  | 3.99%  | 5.01% | 12.17>   |
| Nigeria                    | 1 | 0.11%  | 0.55%  | 0.17% | 15.41>   |
| Kenya                      | 4 | 0.42%  | 0.23%  | 1.59% | 11.52x   |
| South Africa               | 1 | 0.36%  | 0.39%  | 7.34% | 29.07>   |
| Frontier Market            | 1 | 0.02%  | 0.25%  | 2.60% | 22.80    |
| Emerging Market            | 4 | 0.29%  | 0.00%  | 4.83% | 27.14>   |
| Davidonad Market           |   | 0.210/ | 1.010/ | 2.100 | 44.07.   |







3.54%

16.05%

17.27%

-1.25%

3.54%

16.05%

-1.25%

17.27%





## **Contact Information**

| Brokerage Services            | Capital                     | Wealth Management                        | Research                  | Registrars                           | Group Business Development  | Client Services                |
|-------------------------------|-----------------------------|------------------------------------------|---------------------------|--------------------------------------|-----------------------------|--------------------------------|
| topeoludimu@meristemng.com    | rasakisalawu@meristemng.com | sulaimanadedokun@meristemng.com          | research@meristemng.com   | muboolasoko@meristemregistrars.com   | saheedbashir@mersitemng.com | adefemitaiwo@meristemng.