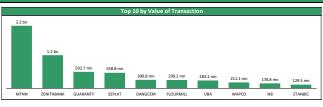

0.11%

1.74%

4.12%

0.08%

2.55%

7.11%

1.06%

| Top Gainers for the day |            |        |        |         |         |             |  |  |
|-------------------------|------------|--------|--------|---------|---------|-------------|--|--|
| No                      | Stock      | Price  | %∆     | Year Hi | Year Lo | YtD Returns |  |  |
| 1                       | ACADEMY    | 0.33   | 10.00% | 0.33    | 0.30    | 10.00%      |  |  |
| 2                       | SOVRENINS  | 0.22   | 10.00% | 0.24    | 0.20    | 10.00%      |  |  |
| 3                       | BOCGAS     | 12.52  | 9.92%  | 12.65   | 9.57    | 30.83%      |  |  |
| 4                       | CHAMPION   | 1.12   | 9.80%  | 1.12    | 0.85    | 30.23%      |  |  |
| 5                       | NCR        | 2.36   | 9.77%  | 2.36    | 1.96    | 20.41%      |  |  |
| 6                       | MANSARD    | 1.38   | 9.52%  | 1.38    | 1.15    | 31.43%      |  |  |
| 7                       | JAPAULGOLD | 1.27   | 9.48%  | 1.27    | 0.68    | 104.84%     |  |  |
| 8                       | MOBIL      | 249.50 | 9.43%  | 249.50  | 228.00  | 9.43%       |  |  |
| 9                       | COURTVILLE | 0.24   | 9.09%  | 0.24    | 0.21    | 14.29%      |  |  |
| 10                      | MBENEFIT   | 0.36   | 9.09%  | 0.36    | 0.27    | 33.33%      |  |  |