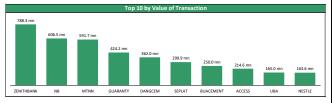

1.09%

0.07%

6.02%

1.80%

| Top Gainers for the day |                                                                                               |                                                                                                                                                                                                                                                                                    |                                                                                                                                                                                                                                                                                                                                                                                                                                                          |                                                                                                                                                                                                                                                                                                                                                                                                                                                                                                                                                                                                  |                                                                                                                                                                                                                                                                                                                                                                                                                                                                                                                                                                                                                                                                                                                                      |  |  |  |
|-------------------------|-----------------------------------------------------------------------------------------------|------------------------------------------------------------------------------------------------------------------------------------------------------------------------------------------------------------------------------------------------------------------------------------|----------------------------------------------------------------------------------------------------------------------------------------------------------------------------------------------------------------------------------------------------------------------------------------------------------------------------------------------------------------------------------------------------------------------------------------------------------|--------------------------------------------------------------------------------------------------------------------------------------------------------------------------------------------------------------------------------------------------------------------------------------------------------------------------------------------------------------------------------------------------------------------------------------------------------------------------------------------------------------------------------------------------------------------------------------------------|--------------------------------------------------------------------------------------------------------------------------------------------------------------------------------------------------------------------------------------------------------------------------------------------------------------------------------------------------------------------------------------------------------------------------------------------------------------------------------------------------------------------------------------------------------------------------------------------------------------------------------------------------------------------------------------------------------------------------------------|--|--|--|
| Stock Pi                | ice                                                                                           | %∆                                                                                                                                                                                                                                                                                 | Year Hi                                                                                                                                                                                                                                                                                                                                                                                                                                                  | Year Lo                                                                                                                                                                                                                                                                                                                                                                                                                                                                                                                                                                                          | YtD Returns                                                                                                                                                                                                                                                                                                                                                                                                                                                                                                                                                                                                                                                                                                                          |  |  |  |
| BOCGAS 1                | 0.50                                                                                          | 9.72%                                                                                                                                                                                                                                                                              | 10.50                                                                                                                                                                                                                                                                                                                                                                                                                                                    | 9.57                                                                                                                                                                                                                                                                                                                                                                                                                                                                                                                                                                                             | +9.72%                                                                                                                                                                                                                                                                                                                                                                                                                                                                                                                                                                                                                                                                                                                               |  |  |  |
| NEM                     | 1.96                                                                                          | 9.50%                                                                                                                                                                                                                                                                              | 1.96                                                                                                                                                                                                                                                                                                                                                                                                                                                     | 1.79                                                                                                                                                                                                                                                                                                                                                                                                                                                                                                                                                                                             | +9.50%                                                                                                                                                                                                                                                                                                                                                                                                                                                                                                                                                                                                                                                                                                                               |  |  |  |
| SOVRENINS               | 0.24                                                                                          | 9.09%                                                                                                                                                                                                                                                                              | 0.24                                                                                                                                                                                                                                                                                                                                                                                                                                                     | 0.22                                                                                                                                                                                                                                                                                                                                                                                                                                                                                                                                                                                             | +20.00%                                                                                                                                                                                                                                                                                                                                                                                                                                                                                                                                                                                                                                                                                                                              |  |  |  |
| JAPAULGOLD              | ).74                                                                                          | 8.82%                                                                                                                                                                                                                                                                              | 0.74                                                                                                                                                                                                                                                                                                                                                                                                                                                     | 0.68                                                                                                                                                                                                                                                                                                                                                                                                                                                                                                                                                                                             | +19.35%                                                                                                                                                                                                                                                                                                                                                                                                                                                                                                                                                                                                                                                                                                                              |  |  |  |
| LIVESTOCK               | 1.51                                                                                          | 8.63%                                                                                                                                                                                                                                                                              | 1.51                                                                                                                                                                                                                                                                                                                                                                                                                                                     | 1.39                                                                                                                                                                                                                                                                                                                                                                                                                                                                                                                                                                                             | +8.63%                                                                                                                                                                                                                                                                                                                                                                                                                                                                                                                                                                                                                                                                                                                               |  |  |  |
| CORNERST                | 0.63                                                                                          | 6.78%                                                                                                                                                                                                                                                                              | 0.63                                                                                                                                                                                                                                                                                                                                                                                                                                                     | 0.59                                                                                                                                                                                                                                                                                                                                                                                                                                                                                                                                                                                             | +6.78%                                                                                                                                                                                                                                                                                                                                                                                                                                                                                                                                                                                                                                                                                                                               |  |  |  |
| ETERNA                  | 5.75                                                                                          | 6.48%                                                                                                                                                                                                                                                                              | 5.75                                                                                                                                                                                                                                                                                                                                                                                                                                                     | 5.40                                                                                                                                                                                                                                                                                                                                                                                                                                                                                                                                                                                             | +12.75%                                                                                                                                                                                                                                                                                                                                                                                                                                                                                                                                                                                                                                                                                                                              |  |  |  |
| UNITYBNK                | 0.68                                                                                          | 6.25%                                                                                                                                                                                                                                                                              | 0.68                                                                                                                                                                                                                                                                                                                                                                                                                                                     | 0.64                                                                                                                                                                                                                                                                                                                                                                                                                                                                                                                                                                                             | +6.25%                                                                                                                                                                                                                                                                                                                                                                                                                                                                                                                                                                                                                                                                                                                               |  |  |  |
| AFRIPRUD                | 5.75                                                                                          | 5.47%                                                                                                                                                                                                                                                                              | 6.75                                                                                                                                                                                                                                                                                                                                                                                                                                                     | 6.40                                                                                                                                                                                                                                                                                                                                                                                                                                                                                                                                                                                             | +8.00%                                                                                                                                                                                                                                                                                                                                                                                                                                                                                                                                                                                                                                                                                                                               |  |  |  |
| COURTVILLE              | ).22                                                                                          | 4.76%                                                                                                                                                                                                                                                                              | 0.22                                                                                                                                                                                                                                                                                                                                                                                                                                                     | 0.21                                                                                                                                                                                                                                                                                                                                                                                                                                                                                                                                                                                             | +4.76%                                                                                                                                                                                                                                                                                                                                                                                                                                                                                                                                                                                                                                                                                                                               |  |  |  |
|                         | BOCGAS 11 NEM 3 SOVRENINS ( JAPAULGOLD ( LIVESTOCK CORNERST ( TETERNA 5 AFRIPRUD ( AFRIPRUD ( | BOCGAS         10.50           NEM         1.96           SOVJENINIS         0.24           JAPAULGOLD         0.74           LIVESTOCK         1.51           CORNERST         0.63           ETERNA         5.75           UNITYBNK         0.68           AFRIPRUD         6.75 | Stock         Price         %6           BOCGAS         10.50         9.72%           NEM         1.96         9.50%           SOVRENINS         0.24         9.09%           JAPAULGOLD         0.74         8.28%           LIVESTOCK         1.51         8.63%           CORNERST         0.63         6.78%           ETERNA         5.75         6.48%           UNITYBNK         0.68         6.25%           ARBIRHUD         6.75         5.47% | Stock         Price         %6         Year Hi           BOCGAS         10.50         9.72%         10.50           NEM         1.96         9.50%         1.96           SOVRENINS         0.24         9.09%         0.24           JAPAULGOLD         0.74         8.82%         0.74           JURSTOCK         1.51         8.63%         1.51           CORNEST         0.63         6.78%         0.63           FTERNA         5.75         6.48%         5.75           JUNITYBINK         0.68         6.25%         0.68           AFRIPIRCID         6.75         5.47%         6.75 | Stock         Price         %L         Year Hi         Year Lo           BOCGAS         10.50         9.72%         10.50         9.57           NEM         1.96         9.50%         1.96         1.79           SOVRENINS         0.24         9.09%         0.24         0.22           JAPALIGODIO         0.74         8.82%         0.74         0.88           URESTOCK         1.51         1.39         0.63         0.59           CORNERST         0.63         6.78%         0.63         0.59           FIERNA         5.75         6.48%         5.75         5.40           UNITYBINK         0.68         6.25%         0.68         0.64           AFRIPIRUD         6.75         5.47%         6.75         6.40 |  |  |  |