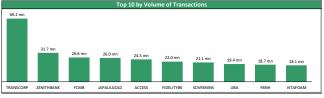

1.09%

0.07%

6.02%

1.80%

| Top Gainers for the day |                                                                                               |                                                                                                                                                                                                                                                                                    |                                                                                                                                                                                                                                                                                                                                                                                                                                                          |                                                                                                                                                                                                                                                                                                                                                                                                                                                                                                                                                                                                  |                                                                                                                                                                                                                                                                                                                                                                                                                                                                                                                                                                                                                                                                                                                                      |  |  |  |
|-------------------------|-----------------------------------------------------------------------------------------------|------------------------------------------------------------------------------------------------------------------------------------------------------------------------------------------------------------------------------------------------------------------------------------|----------------------------------------------------------------------------------------------------------------------------------------------------------------------------------------------------------------------------------------------------------------------------------------------------------------------------------------------------------------------------------------------------------------------------------------------------------|--------------------------------------------------------------------------------------------------------------------------------------------------------------------------------------------------------------------------------------------------------------------------------------------------------------------------------------------------------------------------------------------------------------------------------------------------------------------------------------------------------------------------------------------------------------------------------------------------|--------------------------------------------------------------------------------------------------------------------------------------------------------------------------------------------------------------------------------------------------------------------------------------------------------------------------------------------------------------------------------------------------------------------------------------------------------------------------------------------------------------------------------------------------------------------------------------------------------------------------------------------------------------------------------------------------------------------------------------|--|--|--|
| Stock Pi                | ice                                                                                           | %∆                                                                                                                                                                                                                                                                                 | Year Hi                                                                                                                                                                                                                                                                                                                                                                                                                                                  | Year Lo                                                                                                                                                                                                                                                                                                                                                                                                                                                                                                                                                                                          | YtD Returns                                                                                                                                                                                                                                                                                                                                                                                                                                                                                                                                                                                                                                                                                                                          |  |  |  |
| BOCGAS 1                | 0.50                                                                                          | 9.72%                                                                                                                                                                                                                                                                              | 10.50                                                                                                                                                                                                                                                                                                                                                                                                                                                    | 9.57                                                                                                                                                                                                                                                                                                                                                                                                                                                                                                                                                                                             | +9.72%                                                                                                                                                                                                                                                                                                                                                                                                                                                                                                                                                                                                                                                                                                                               |  |  |  |
| NEM                     | 1.96                                                                                          | 9.50%                                                                                                                                                                                                                                                                              | 1.96                                                                                                                                                                                                                                                                                                                                                                                                                                                     | 1.79                                                                                                                                                                                                                                                                                                                                                                                                                                                                                                                                                                                             | +9.50%                                                                                                                                                                                                                                                                                                                                                                                                                                                                                                                                                                                                                                                                                                                               |  |  |  |
| SOVRENINS               | 0.24                                                                                          | 9.09%                                                                                                                                                                                                                                                                              | 0.24                                                                                                                                                                                                                                                                                                                                                                                                                                                     | 0.22                                                                                                                                                                                                                                                                                                                                                                                                                                                                                                                                                                                             | +20.00%                                                                                                                                                                                                                                                                                                                                                                                                                                                                                                                                                                                                                                                                                                                              |  |  |  |
| JAPAULGOLD              | ).74                                                                                          | 8.82%                                                                                                                                                                                                                                                                              | 0.74                                                                                                                                                                                                                                                                                                                                                                                                                                                     | 0.68                                                                                                                                                                                                                                                                                                                                                                                                                                                                                                                                                                                             | +19.35%                                                                                                                                                                                                                                                                                                                                                                                                                                                                                                                                                                                                                                                                                                                              |  |  |  |
| LIVESTOCK               | 1.51                                                                                          | 8.63%                                                                                                                                                                                                                                                                              | 1.51                                                                                                                                                                                                                                                                                                                                                                                                                                                     | 1.39                                                                                                                                                                                                                                                                                                                                                                                                                                                                                                                                                                                             | +8.63%                                                                                                                                                                                                                                                                                                                                                                                                                                                                                                                                                                                                                                                                                                                               |  |  |  |
| CORNERST                | 0.63                                                                                          | 6.78%                                                                                                                                                                                                                                                                              | 0.63                                                                                                                                                                                                                                                                                                                                                                                                                                                     | 0.59                                                                                                                                                                                                                                                                                                                                                                                                                                                                                                                                                                                             | +6.78%                                                                                                                                                                                                                                                                                                                                                                                                                                                                                                                                                                                                                                                                                                                               |  |  |  |
| ETERNA                  | 5.75                                                                                          | 6.48%                                                                                                                                                                                                                                                                              | 5.75                                                                                                                                                                                                                                                                                                                                                                                                                                                     | 5.40                                                                                                                                                                                                                                                                                                                                                                                                                                                                                                                                                                                             | +12.75%                                                                                                                                                                                                                                                                                                                                                                                                                                                                                                                                                                                                                                                                                                                              |  |  |  |
| UNITYBNK                | 0.68                                                                                          | 6.25%                                                                                                                                                                                                                                                                              | 0.68                                                                                                                                                                                                                                                                                                                                                                                                                                                     | 0.64                                                                                                                                                                                                                                                                                                                                                                                                                                                                                                                                                                                             | +6.25%                                                                                                                                                                                                                                                                                                                                                                                                                                                                                                                                                                                                                                                                                                                               |  |  |  |
| AFRIPRUD                | 5.75                                                                                          | 5.47%                                                                                                                                                                                                                                                                              | 6.75                                                                                                                                                                                                                                                                                                                                                                                                                                                     | 6.40                                                                                                                                                                                                                                                                                                                                                                                                                                                                                                                                                                                             | +8.00%                                                                                                                                                                                                                                                                                                                                                                                                                                                                                                                                                                                                                                                                                                                               |  |  |  |
| COURTVILLE              | ).22                                                                                          | 4.76%                                                                                                                                                                                                                                                                              | 0.22                                                                                                                                                                                                                                                                                                                                                                                                                                                     | 0.21                                                                                                                                                                                                                                                                                                                                                                                                                                                                                                                                                                                             | +4.76%                                                                                                                                                                                                                                                                                                                                                                                                                                                                                                                                                                                                                                                                                                                               |  |  |  |
|                         | BOCGAS 11 NEM 3 SOVRENINS ( JAPAULGOLD ( LIVESTOCK CORNERST ( TETERNA 5 AFRIPRUD ( AFRIPRUD ( | BOCGAS         10.50           NEM         1.96           SOVJENINIS         0.24           JAPAULGOLD         0.74           LIVESTOCK         1.51           CORNERST         0.63           ETERNA         5.75           UNITYBNK         0.68           AFRIPRUD         6.75 | Stock         Price         %6           BOCGAS         10.50         9.72%           NEM         1.96         9.50%           SOVRENINS         0.24         9.09%           JAPAULGOLD         0.74         8.28%           LIVESTOCK         1.51         8.63%           CORNERST         0.63         6.78%           ETERNA         5.75         6.48%           UNITYBNK         0.68         6.25%           ARBIRHUD         6.75         5.47% | Stock         Price         %6         Year Hi           BOCGAS         10.50         9.72%         10.50           NEM         1.96         9.50%         1.96           SOVRENINS         0.24         9.09%         0.24           JAPAULGOLD         0.74         8.82%         0.74           JURSTOCK         1.51         8.63%         1.51           CORNEST         0.63         6.78%         0.63           FTERNA         5.75         6.48%         5.75           JUNITYBINK         0.68         6.25%         0.68           AFRIPIRCID         6.75         5.47%         6.75 | Stock         Price         %L         Year Hi         Year Lo           BOCGAS         10.50         9.72%         10.50         9.57           NEM         1.96         9.50%         1.96         1.79           SOVRENINS         0.24         9.09%         0.24         0.22           JAPALIGODIO         0.74         8.82%         0.74         0.88           URESTOCK         1.51         1.39         0.63         0.59           CORNERST         0.63         6.78%         0.63         0.59           FIERNA         5.75         6.48%         5.75         5.40           UNITYBINK         0.68         6.25%         0.68         0.64           AFRIPIRUD         6.75         5.47%         6.75         6.40 |  |  |  |