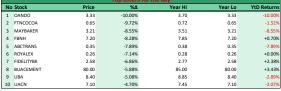

1.09%

0.07%

6.02%

1.80%

| Top Gainers for the day |                                                                                               |                                                                                                                                                                                                                                                                                    |                                                                                                                                                                                                                                                                                                                                                                                                                                                          |                                                                                                                                                                                                                                                                                                                                                                                                                                                                                                                                                                                                  |                                                                                                                                                                                                                                                                                                                                                                                                                                                                                                                                                                                                                                                                                                                                      |  |  |  |
|-------------------------|-----------------------------------------------------------------------------------------------|------------------------------------------------------------------------------------------------------------------------------------------------------------------------------------------------------------------------------------------------------------------------------------|----------------------------------------------------------------------------------------------------------------------------------------------------------------------------------------------------------------------------------------------------------------------------------------------------------------------------------------------------------------------------------------------------------------------------------------------------------|--------------------------------------------------------------------------------------------------------------------------------------------------------------------------------------------------------------------------------------------------------------------------------------------------------------------------------------------------------------------------------------------------------------------------------------------------------------------------------------------------------------------------------------------------------------------------------------------------|--------------------------------------------------------------------------------------------------------------------------------------------------------------------------------------------------------------------------------------------------------------------------------------------------------------------------------------------------------------------------------------------------------------------------------------------------------------------------------------------------------------------------------------------------------------------------------------------------------------------------------------------------------------------------------------------------------------------------------------|--|--|--|
| Stock Pi                | ice                                                                                           | %∆                                                                                                                                                                                                                                                                                 | Year Hi                                                                                                                                                                                                                                                                                                                                                                                                                                                  | Year Lo                                                                                                                                                                                                                                                                                                                                                                                                                                                                                                                                                                                          | YtD Returns                                                                                                                                                                                                                                                                                                                                                                                                                                                                                                                                                                                                                                                                                                                          |  |  |  |
| BOCGAS 1                | 0.50                                                                                          | 9.72%                                                                                                                                                                                                                                                                              | 10.50                                                                                                                                                                                                                                                                                                                                                                                                                                                    | 9.57                                                                                                                                                                                                                                                                                                                                                                                                                                                                                                                                                                                             | +9.72%                                                                                                                                                                                                                                                                                                                                                                                                                                                                                                                                                                                                                                                                                                                               |  |  |  |
| NEM                     | 1.96                                                                                          | 9.50%                                                                                                                                                                                                                                                                              | 1.96                                                                                                                                                                                                                                                                                                                                                                                                                                                     | 1.79                                                                                                                                                                                                                                                                                                                                                                                                                                                                                                                                                                                             | +9.50%                                                                                                                                                                                                                                                                                                                                                                                                                                                                                                                                                                                                                                                                                                                               |  |  |  |
| SOVRENINS               | 0.24                                                                                          | 9.09%                                                                                                                                                                                                                                                                              | 0.24                                                                                                                                                                                                                                                                                                                                                                                                                                                     | 0.22                                                                                                                                                                                                                                                                                                                                                                                                                                                                                                                                                                                             | +20.00%                                                                                                                                                                                                                                                                                                                                                                                                                                                                                                                                                                                                                                                                                                                              |  |  |  |
| JAPAULGOLD              | ).74                                                                                          | 8.82%                                                                                                                                                                                                                                                                              | 0.74                                                                                                                                                                                                                                                                                                                                                                                                                                                     | 0.68                                                                                                                                                                                                                                                                                                                                                                                                                                                                                                                                                                                             | +19.35%                                                                                                                                                                                                                                                                                                                                                                                                                                                                                                                                                                                                                                                                                                                              |  |  |  |
| LIVESTOCK               | 1.51                                                                                          | 8.63%                                                                                                                                                                                                                                                                              | 1.51                                                                                                                                                                                                                                                                                                                                                                                                                                                     | 1.39                                                                                                                                                                                                                                                                                                                                                                                                                                                                                                                                                                                             | +8.63%                                                                                                                                                                                                                                                                                                                                                                                                                                                                                                                                                                                                                                                                                                                               |  |  |  |
| CORNERST                | 0.63                                                                                          | 6.78%                                                                                                                                                                                                                                                                              | 0.63                                                                                                                                                                                                                                                                                                                                                                                                                                                     | 0.59                                                                                                                                                                                                                                                                                                                                                                                                                                                                                                                                                                                             | +6.78%                                                                                                                                                                                                                                                                                                                                                                                                                                                                                                                                                                                                                                                                                                                               |  |  |  |
| ETERNA                  | 5.75                                                                                          | 6.48%                                                                                                                                                                                                                                                                              | 5.75                                                                                                                                                                                                                                                                                                                                                                                                                                                     | 5.40                                                                                                                                                                                                                                                                                                                                                                                                                                                                                                                                                                                             | +12.75%                                                                                                                                                                                                                                                                                                                                                                                                                                                                                                                                                                                                                                                                                                                              |  |  |  |
| UNITYBNK                | 0.68                                                                                          | 6.25%                                                                                                                                                                                                                                                                              | 0.68                                                                                                                                                                                                                                                                                                                                                                                                                                                     | 0.64                                                                                                                                                                                                                                                                                                                                                                                                                                                                                                                                                                                             | +6.25%                                                                                                                                                                                                                                                                                                                                                                                                                                                                                                                                                                                                                                                                                                                               |  |  |  |
| AFRIPRUD                | 5.75                                                                                          | 5.47%                                                                                                                                                                                                                                                                              | 6.75                                                                                                                                                                                                                                                                                                                                                                                                                                                     | 6.40                                                                                                                                                                                                                                                                                                                                                                                                                                                                                                                                                                                             | +8.00%                                                                                                                                                                                                                                                                                                                                                                                                                                                                                                                                                                                                                                                                                                                               |  |  |  |
| COURTVILLE              | ).22                                                                                          | 4.76%                                                                                                                                                                                                                                                                              | 0.22                                                                                                                                                                                                                                                                                                                                                                                                                                                     | 0.21                                                                                                                                                                                                                                                                                                                                                                                                                                                                                                                                                                                             | +4.76%                                                                                                                                                                                                                                                                                                                                                                                                                                                                                                                                                                                                                                                                                                                               |  |  |  |
|                         | BOCGAS 11 NEM 3 SOVRENINS ( JAPAULGOLD ( LIVESTOCK CORNERST ( TETERNA 5 AFRIPRUD ( AFRIPRUD ( | BOCGAS         10.50           NEM         1.96           SOVJENINIS         0.24           JAPAULGOLD         0.74           LIVESTOCK         1.51           CORNERST         0.63           ETERNA         5.75           UNITYBNK         0.68           AFRIPRUD         6.75 | Stock         Price         %6           BOCGAS         10.50         9.72%           NEM         1.96         9.50%           SOVRENINS         0.24         9.09%           JAPAULGOLD         0.74         8.28%           LIVESTOCK         1.51         8.63%           CORNERST         0.63         6.78%           ETERNA         5.75         6.48%           UNITYBNK         0.68         6.25%           ARBIRHUD         6.75         5.47% | Stock         Price         %6         Year Hi           BOCGAS         10.50         9.72%         10.50           NEM         1.96         9.50%         1.96           SOVRENINS         0.24         9.09%         0.24           JAPAULGOLD         0.74         8.82%         0.74           JURSTOCK         1.51         8.63%         1.51           CORNEST         0.63         6.78%         0.63           FTERNA         5.75         6.48%         5.75           JUNITYBINK         0.68         6.25%         0.68           AFRIPIRCID         6.75         5.47%         6.75 | Stock         Price         %L         Year Hi         Year Lo           BOCGAS         10.50         9.72%         10.50         9.57           NEM         1.96         9.50%         1.96         1.79           SOVRENINS         0.24         9.09%         0.24         0.22           JAPALIGODIO         0.74         8.82%         0.74         0.88           URESTOCK         1.51         1.39         0.63         0.59           CORNERST         0.63         6.78%         0.63         0.59           FIERNA         5.75         6.48%         5.75         5.40           UNITYBINK         0.68         6.25%         0.68         0.64           AFRIPIRUD         6.75         5.47%         6.75         6.40 |  |  |  |