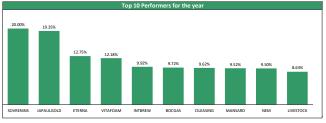

1.09%

0.07%

6.02%

1.80%

| Top Gainers for the day |                                                                                               |                                                                                                                                                                                                                                                                                    |                                                                                                                                                                                                                                                                                                                                                                                                                                                          |                                                                                                                                                                                                                                                                                                                                                                                                                                                                                                                                                                                                  |                                                                                                                                                                                                                                                                                                                                                                                                                                                                                                                                                                                                                                                                                                                                      |  |  |  |
|-------------------------|-----------------------------------------------------------------------------------------------|------------------------------------------------------------------------------------------------------------------------------------------------------------------------------------------------------------------------------------------------------------------------------------|----------------------------------------------------------------------------------------------------------------------------------------------------------------------------------------------------------------------------------------------------------------------------------------------------------------------------------------------------------------------------------------------------------------------------------------------------------|--------------------------------------------------------------------------------------------------------------------------------------------------------------------------------------------------------------------------------------------------------------------------------------------------------------------------------------------------------------------------------------------------------------------------------------------------------------------------------------------------------------------------------------------------------------------------------------------------|--------------------------------------------------------------------------------------------------------------------------------------------------------------------------------------------------------------------------------------------------------------------------------------------------------------------------------------------------------------------------------------------------------------------------------------------------------------------------------------------------------------------------------------------------------------------------------------------------------------------------------------------------------------------------------------------------------------------------------------|--|--|--|
| Stock Pi                | ice                                                                                           | %∆                                                                                                                                                                                                                                                                                 | Year Hi                                                                                                                                                                                                                                                                                                                                                                                                                                                  | Year Lo                                                                                                                                                                                                                                                                                                                                                                                                                                                                                                                                                                                          | YtD Returns                                                                                                                                                                                                                                                                                                                                                                                                                                                                                                                                                                                                                                                                                                                          |  |  |  |
| BOCGAS 1                | 0.50                                                                                          | 9.72%                                                                                                                                                                                                                                                                              | 10.50                                                                                                                                                                                                                                                                                                                                                                                                                                                    | 9.57                                                                                                                                                                                                                                                                                                                                                                                                                                                                                                                                                                                             | +9.72%                                                                                                                                                                                                                                                                                                                                                                                                                                                                                                                                                                                                                                                                                                                               |  |  |  |
| NEM                     | 1.96                                                                                          | 9.50%                                                                                                                                                                                                                                                                              | 1.96                                                                                                                                                                                                                                                                                                                                                                                                                                                     | 1.79                                                                                                                                                                                                                                                                                                                                                                                                                                                                                                                                                                                             | +9.50%                                                                                                                                                                                                                                                                                                                                                                                                                                                                                                                                                                                                                                                                                                                               |  |  |  |
| SOVRENINS               | 0.24                                                                                          | 9.09%                                                                                                                                                                                                                                                                              | 0.24                                                                                                                                                                                                                                                                                                                                                                                                                                                     | 0.22                                                                                                                                                                                                                                                                                                                                                                                                                                                                                                                                                                                             | +20.00%                                                                                                                                                                                                                                                                                                                                                                                                                                                                                                                                                                                                                                                                                                                              |  |  |  |
| JAPAULGOLD              | ).74                                                                                          | 8.82%                                                                                                                                                                                                                                                                              | 0.74                                                                                                                                                                                                                                                                                                                                                                                                                                                     | 0.68                                                                                                                                                                                                                                                                                                                                                                                                                                                                                                                                                                                             | +19.35%                                                                                                                                                                                                                                                                                                                                                                                                                                                                                                                                                                                                                                                                                                                              |  |  |  |
| LIVESTOCK               | 1.51                                                                                          | 8.63%                                                                                                                                                                                                                                                                              | 1.51                                                                                                                                                                                                                                                                                                                                                                                                                                                     | 1.39                                                                                                                                                                                                                                                                                                                                                                                                                                                                                                                                                                                             | +8.63%                                                                                                                                                                                                                                                                                                                                                                                                                                                                                                                                                                                                                                                                                                                               |  |  |  |
| CORNERST                | 0.63                                                                                          | 6.78%                                                                                                                                                                                                                                                                              | 0.63                                                                                                                                                                                                                                                                                                                                                                                                                                                     | 0.59                                                                                                                                                                                                                                                                                                                                                                                                                                                                                                                                                                                             | +6.78%                                                                                                                                                                                                                                                                                                                                                                                                                                                                                                                                                                                                                                                                                                                               |  |  |  |
| ETERNA                  | 5.75                                                                                          | 6.48%                                                                                                                                                                                                                                                                              | 5.75                                                                                                                                                                                                                                                                                                                                                                                                                                                     | 5.40                                                                                                                                                                                                                                                                                                                                                                                                                                                                                                                                                                                             | +12.75%                                                                                                                                                                                                                                                                                                                                                                                                                                                                                                                                                                                                                                                                                                                              |  |  |  |
| UNITYBNK                | 0.68                                                                                          | 6.25%                                                                                                                                                                                                                                                                              | 0.68                                                                                                                                                                                                                                                                                                                                                                                                                                                     | 0.64                                                                                                                                                                                                                                                                                                                                                                                                                                                                                                                                                                                             | +6.25%                                                                                                                                                                                                                                                                                                                                                                                                                                                                                                                                                                                                                                                                                                                               |  |  |  |
| AFRIPRUD                | 5.75                                                                                          | 5.47%                                                                                                                                                                                                                                                                              | 6.75                                                                                                                                                                                                                                                                                                                                                                                                                                                     | 6.40                                                                                                                                                                                                                                                                                                                                                                                                                                                                                                                                                                                             | +8.00%                                                                                                                                                                                                                                                                                                                                                                                                                                                                                                                                                                                                                                                                                                                               |  |  |  |
| COURTVILLE              | ).22                                                                                          | 4.76%                                                                                                                                                                                                                                                                              | 0.22                                                                                                                                                                                                                                                                                                                                                                                                                                                     | 0.21                                                                                                                                                                                                                                                                                                                                                                                                                                                                                                                                                                                             | +4.76%                                                                                                                                                                                                                                                                                                                                                                                                                                                                                                                                                                                                                                                                                                                               |  |  |  |
|                         | BOCGAS 11 NEM 3 SOVRENINS ( JAPAULGOLD ( LIVESTOCK CORNERST ( TETERNA 5 AFRIPRUD ( AFRIPRUD ( | BOCGAS         10.50           NEM         1.96           SOVJENINIS         0.24           JAPAULGOLD         0.74           LIVESTOCK         1.51           CORNERST         0.63           ETERNA         5.75           UNITYBNK         0.68           AFRIPRUD         6.75 | Stock         Price         %6           BOCGAS         10.50         9.72%           NEM         1.96         9.50%           SOVRENINS         0.24         9.09%           JAPAULGOLD         0.74         8.28%           LIVESTOCK         1.51         8.63%           CORNERST         0.63         6.78%           ETERNA         5.75         6.48%           UNITYBNK         0.68         6.25%           ARBIRHUD         6.75         5.47% | Stock         Price         %6         Year Hi           BOCGAS         10.50         9.72%         10.50           NEM         1.96         9.50%         1.96           SOVRENINS         0.24         9.09%         0.24           JAPAULGOLD         0.74         8.82%         0.74           JURSTOCK         1.51         8.63%         1.51           CORNEST         0.63         6.78%         0.63           FTERNA         5.75         6.48%         5.75           JUNITYBINK         0.68         6.25%         0.68           AFRIPIRCID         6.75         5.47%         6.75 | Stock         Price         %L         Year Hi         Year Lo           BOCGAS         10.50         9.72%         10.50         9.57           NEM         1.96         9.50%         1.96         1.79           SOVRENINS         0.24         9.09%         0.24         0.22           JAPALIGODIO         0.74         8.82%         0.74         0.88           URESTOCK         1.51         1.39         0.63         0.59           CORNERST         0.63         6.78%         0.63         0.59           FIERNA         5.75         6.48%         5.75         5.40           UNITYBINK         0.68         6.25%         0.68         0.64           AFRIPIRUD         6.75         5.47%         6.75         6.40 |  |  |  |