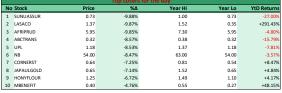

-1.61%

0.00%

-0.92%

0.00%

0.08%

-1.05%

-0.55%

| Top Gainers for the day |            |       |       |         |         |             |  |
|-------------------------|------------|-------|-------|---------|---------|-------------|--|
| No                      | Stock      | Price | %∆    | Year Hi | Year Lo | YtD Returns |  |
| 1                       | AIICO      | 1.20  | 7.14% | 1.59    | 1.01    | 6.19%       |  |
| 2                       | LIVESTOCK  | 2.25  | 7.14% | 2.80    | 1.39    | 61.87%      |  |
| 3                       | FLOURMILL  | 31.00 | 6.16% | 34.70   | 26.10   | 19.23%      |  |
| 4                       | ZENITHBANK | 26.00 | 4.84% | 27.20   | 24.10   | 4.84%       |  |
| 5                       | CUTIX      | 2.25  | 4.65% | 2.40    | 2.06    | -2.17%      |  |
| 6                       | CHAMS      | 0.23  | 4.55% | 0.30    | 0.22    | 0.00%       |  |
| 7                       | GUINNESS   | 23.00 | 4.07% | 23.00   | 17.65   | 21.05%      |  |
| 8                       | SOVRENINS  | 0.27  | 3.85% | 0.36    | 0.20    | 35.00%      |  |
| 9                       | WAPIC      | 0.58  | 3.57% | 0.72    | 0.39    | 45.00%      |  |
| 10                      | UCAP       | 6.21  | 3.50% | 6.35    | 4.83    | 31.85%      |  |