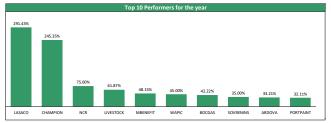

| 6.35    | 4.83    | 31.85%      |  |



| African & Regional Markets |   | Today  | WtD    | YtD    | P/      |  |
|----------------------------|---|--------|--------|--------|---------|--|
| Ghana                      | 1 | 0.00%  | 0.00%  | 12.29% | #N/A N/ |  |
| Egypt                      | 4 | -1.15% | 0.32%  | 5.27%  | 13.04   |  |
| Nigeria                    | 1 | 0.03%  | -0.05% | -0.26% | 15.32   |  |
| Kenya                      | 1 | 0.02%  | 0.21%  | 9.06%  | 11.98   |  |
| South Africa               | 4 | -1.40% | -1.55% | 6.32%  | 26.22   |  |
| Frontier Market            | • | -0.80% | -0.80% | -1.20% | 23.11   |  |
| Emerging Market            | • | -2.26% | -2.26% | 8.24%  | 25.94   |  |
| Developed Market           | 4 | 0.05%  | 0.05%  | 4.01%  | 43.14   |  |









### **Contact Information**

| Brokerage Services            | Capital                     | Wealth Management                        | Research                  | Registrars                           | Group Business Development  | Client Services                |
|-------------------------------|-----------------------------|------------------------------------------|---------------------------|--------------------------------------|-----------------------------|--------------------------------|
| topeoludimu@meristemng.com    | rasakisalawu@meristemng.com | sulaimanadedokun@meristemng.com          | research@meristemng.com   | muboolasoko@meristemregistrars.com   | saheedbashir@mersitemng.com | adefemitaiwo@meristemng.com    |
| +234 905 569 0627             | +234 806 022 9889