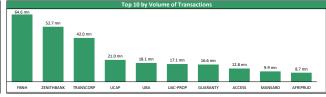

.50% | 6.35    | 4.83    | 31.85%      |  |



| African & Regional Markets |   | Today  | WtD    | YtD    | P/      |  |
|----------------------------|---|--------|--------|--------|---------|--|
| Ghana                      | 1 | 0.00%  | 0.00%  | 12.29% | #N/A N/ |  |
| Egypt                      | 4 | -1.15% | 0.32%  | 5.27%  | 13.04   |  |
| Nigeria                    | 1 | 0.03%  | -0.05% | -0.26% | 15.32   |  |
| Kenya                      | 1 | 0.02%  | 0.21%  | 9.06%  | 11.98   |  |
| South Africa               | 4 | -1.40% | -1.55% | 6.32%  | 26.22   |  |
| Frontier Market            | • | -0.80% | -0.80% | -1.20% | 23.11   |  |
| Emerging Market            | • | -2.26% | -2.26% | 8.24%  | 25.94   |  |
| Developed Market           | 4 | 0.05%  | 0.05%  | 4.01%  | 43.14   |  |









### **Contact Information**

| Brokerage Services            | Capital                     | Wealth Management                        | Research                  | Registrars                           | Group Business Development  | Client Services                |
|-------------------------------|-----------------------------|------------------------------------------|---------------------------|--------------------------------------|-----------------------------|--------------------------------|
| topeoludimu@meristemng.com    | rasakisalawu@meristemng.com | sulaimanadedokun@meristemng.com          | research@meristemng.com   | muboolasoko@meristemregistrars.com   | saheedbashir@mersitemng.com | adefemitaiwo@meristemng.com    |
| +234 905 569 0627             | +234 806 022 9889