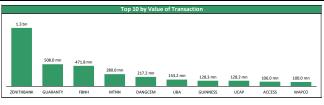

| 7.14% | 2.80    | 1.39    | 61.87%      |  |
| 3                       | FLOURMILL  | 31.00 | 6.16% | 34.70   | 26.10   | 19.23%      |  |
| 4                       | ZENITHBANK | 26.00 | 4.84% | 27.20   | 24.10   | 4.84%       |  |
| 5                       | CUTIX      | 2.25  | 4.65% | 2.40    | 2.06    | -2.17%      |  |
| 6                       | CHAMS      | 0.23  | 4.55% | 0.30    | 0.22    | 0.00%       |  |
| 7                       | GUINNESS   | 23.00 | 4.07% | 23.00   | 17.65   | 21.05%      |  |
| 8                       | SOVRENINS  | 0.27  | 3.85% | 0.36    | 0.20    | 35.00%      |  |
| 9                       | WAPIC      | 0.58  | 3.57% | 0.72    | 0.39    | 45.00%      |  |
| 10                      | UCAP       | 6.21  | 3.50% | 6.35    | 4.83    | 31.85%      |  |



| African & Regional Markets |   | Today  | WtD    | YtD    | P/      |  |
|----------------------------|---|--------|--------|--------|---------|--|
| Ghana                      | 1 | 0.00%  | 0.00%  | 12.29% | #N/A N/ |  |
| Egypt                      | 4 | -1.15% | 0.32%  | 5.27%  | 13.04   |  |
| Nigeria                    | 1 | 0.03%  | -0.05% | -0.26% | 15.32   |  |
| Kenya                      | 1 | 0.02%  | 0.21%  | 9.06%  | 11.98   |  |
| South Africa               | 4 | -1.40% | -1.55% | 6.32%  | 26.22   |  |
| Frontier Market            | • | -0.80% | -0.80% | -1.20% | 23.11   |  |
| Emerging Market            | • | -2.26% | -2.26% | 8.24%  | 25.94   |  |
| Developed Market           | 4 | 0.05%  | 0.05%  | 4.01%  | 43.14   |  |









### **Contact Information**

| Brokerag