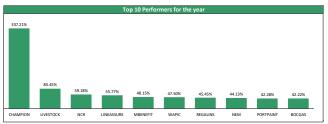

-1.91%

-0.51%

4.98%

12.09%

0.89%

27.29%

| Top Gainers for the day |            |       |       |         |         |             |  |  |
|-------------------------|------------|-------|-------|---------|---------|-------------|--|--|
| No                      | Stock      | Price | %∆    | Year Hi | Year Lo | YtD Returns |  |  |
| 1                       | CHAMPION   | 3.76  | 9.94% | 3.76    | 0.85    | +337.21%    |  |  |
| 2                       | UNILEVER   | 14.20 | 5.19% | 14.20   | 13.00   | +2.16%      |  |  |
| 3                       | ETRANZACT  | 2.45  | 5.15% | 2.45    | 2.33    | +5.15%      |  |  |
| 4                       | VERITASKAP | 0.22  | 4.76% | 0.31    | 0.20    | +10.00%     |  |  |
| 5                       | SOVRENINS  | 0.26  | 4.00% | 0.36    | 0.20    | +30.00%     |  |  |
| 6                       | HONYFLOUR  | 1.45  | 1.40% | 1.45    | 1.10    | +20.83%     |  |  |
| 7                       | CUSTODIAN  | 6.05  | 0.83% | 6.05    | 5.85    | +3.42%      |  |  |
| 8                       | LIVESTOCK  | 2.55  | 0.79% | 2.80    | 1.39    | +83.45%     |  |  |
|                         |            |       |       |         |         |             |  |  |
|                         |            |       |       |         |         |             |  |  |