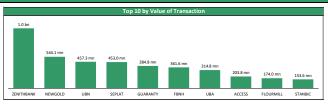

-1.91%

-0.51%

4.98%

12.09%

0.89%

27.29%

| Top Gainers for the day |            |       |       |         |         |             |  |  |
|-------------------------|------------|-------|-------|---------|---------|-------------|--|--|
| No                      | Stock      | Price | %∆    | Year Hi | Year Lo | YtD Returns |  |  |
| 1                       | CHAMPION   | 3.76  | 9.94% | 3.76    | 0.85    | +337.21%    |  |  |
| 2                       | UNILEVER   | 14.20 | 5.19% | 14.20   | 13.00   | +2.16%      |  |  |
| 3                       | ETRANZACT  | 2.45  | 5.15% | 2.45    | 2.33    | +5.15%      |  |  |
| 4                       | VERITASKAP | 0.22  | 4.76% | 0.31    | 0.20    | +10.00%     |  |  |
| 5                       | SOVRENINS  | 0.26  | 4.00% | 0.36    | 0.20    | +30.00%     |  |  |
| 6                       | HONYFLOUR  | 1.45  | 1.40% | 1.45    | 1.10    | +20.83%     |  |  |
| 7                       | CUSTODIAN  | 6.05  | 0.83% | 6.05    | 5.85    | +3.42%      |  |  |
| 8                       | LIVESTOCK  | 2.55  | 0.79% | 2.80    | 1.39    | +83.45%     |  |  |
|                         |            |       |       |         |         |             |  |  |
|                         |            |       |       |         |         |             |  |  |