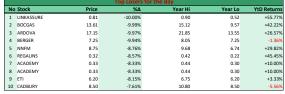

-1.91%

-0.51%

4.98%

12.09%

0.89%

27.29%

| Top Gainers for the day |            |       |       |         |         |             |  |  |
|-------------------------|------------|-------|-------|---------|---------|-------------|--|--|
| No                      | Stock      | Price | %∆    | Year Hi | Year Lo | YtD Returns |  |  |
| 1                       | CHAMPION   | 3.76  | 9.94% | 3.76    | 0.85    | +337.21%    |  |  |
| 2                       | UNILEVER   | 14.20 | 5.19% | 14.20   | 13.00   | +2.16%      |  |  |
| 3                       | ETRANZACT  | 2.45  | 5.15% | 2.45    | 2.33    | +5.15%      |  |  |
| 4                       | VERITASKAP | 0.22  | 4.76% | 0.31    | 0.20    | +10.00%     |  |  |
| 5                       | SOVRENINS  | 0.26  | 4.00% | 0.36    | 0.20    | +30.00%     |  |  |
| 6                       | HONYFLOUR  | 1.45  | 1.40% | 1.45    | 1.10    | +20.83%     |  |  |
| 7                       | CUSTODIAN  | 6.05  | 0.83% | 6.05    | 5.85    | +3.42%      |  |  |
| 8                       | LIVESTOCK  | 2.55  | 0.79% | 2.80    | 1.39    | +83.45%     |  |  |
|                         |            |       |       |         |         |             |  |  |
|                         |            |       |       |         |         |             |  |  |