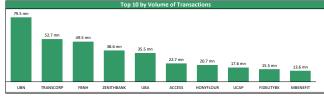

frican & Regional Markets |          | Today  | WtD    | YtD    | P/E      |
|----------------------------|----------|--------|--------|--------|----------|
| Ghana                      | 1        | 0.06%  | 0.06%  | 4.60%  | #N/A N/A |
| Egypt                      | 1        | 0.42%  | 0.51%  | 7.31%  | 12.93    |
| Nigeria                    | •        | -0.74% | -0.87% | 4.40%  | 15.94>   |
| Kenya                      | 1        | 0.69%  | -0.48% | 1.79%  | 11.24>   |
| South Africa               | 4        | -0.21% | 0.31%  | 0.31%  | 28.56    |
| Frontier Market            | 1        | 1.47%  | 1.47%  | -3.23% | 21.78x   |
| Emerging Market            | 4        | 2.37%  | 2.37%  | 5.41%  | 25.84x   |
| Developed Market           | <b>A</b> | 0.72%  | 0.72%  | -0.38% | 43,44x   |









## **Contact Information**

| Brokerage Services            | Capital                     | Wealth Management                        | Research                  | Registrars                           | Group Business Development  | Client Services                |
|-------------------------------|-----------------------------|------------------------------------------|---------------------------|--------------------------------------|-----------------------------|--------------------------------|
| topeoludimu@meristemng.com    | rasakisalawu@meristemng.com | sulaimanadedokun@meristemng.com          | research@meristemng.com   | muboolasoko@meristemregistrars.com   | saheedbashir@mersitemng.com | adefemitaiwo@meristemng.com    |
| +234 905 569 0627             | +234 806 022 9889