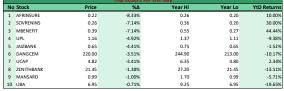

-4.99%

-1.36%

-3.53%

1.35%

| Top Gainers for the day |           |       |       |         |         |             |  |  |
|-------------------------|-----------|-------|-------|---------|---------|-------------|--|--|
| No                      | Stock     | Price | %∆    | Year Hi | Year Lo | YtD Returns |  |  |
| 1                       | INTBREW   | 5.00  | 9.89% | 7.07    | 4.55    | -15.97%     |  |  |
| 2                       | CHAMPION  | 2.40  | 9.09% | 3.76    | 0.85    | +179.07%    |  |  |
| 3                       | ROYALEX   | 0.26  | 8.33% | 0.44    | 0.23    | +0.00%      |  |  |
| 4                       | LIVESTOCK | 1.83  | 7.65% | 2.80    | 1.39    | +31.65%     |  |  |
| 5                       | CHIPLC    | 0.29  | 7.41% | 0.46    | 0.27    | -9.38%      |  |  |
| 6                       | UAC-PROP  | 0.78  | 6.85% | 0.85    | 0.73    | -1.27%      |  |  |
| 7                       | CAVERTON  | 1.92  | 6.67% | 2.10    | 1.80    | -6.34%      |  |  |
| 8                       | HONYFLOUR | 1.23  | 6.03% | 1.49    | 1.10    | +2.50%      |  |  |
| 9                       | NEM       | 1.85  | 5.11% | 2.69    | 1.72    | +3.35%      |  |  |
| 10                      | AIICO     | 1.22  | 4.27% | 1.59    | 1.01    | +7.96%      |  |  |