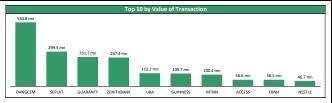

0.85    | +179.07%    |  |  |
| 3                       | ROYALEX   | 0.26  | 8.33% | 0.44    | 0.23    | +0.00%      |  |  |
| 4                       | LIVESTOCK | 1.83  | 7.65% | 2.80    | 1.39    | +31.65%     |  |  |
| 5                       | CHIPLC    | 0.29  | 7.41% | 0.46    | 0.27    | -9.38%      |  |  |
| 6                       | UAC-PROP  | 0.78  | 6.85% | 0.85    | 0.73    | -1.27%      |  |  |
| 7                       | CAVERTON  | 1.92  | 6.67% | 2.10    | 1.80    | -6.34%      |  |  |
| 8                       | HONYFLOUR | 1.23  | 6.03% | 1.49    | 1.10    | +2.50%      |  |  |
| 9                       | NEM       | 1.85  | 5.11% | 2.69    | 1.72    | +3.35%      |  |  |
| 10                      | AIICO     | 1.22  | 4.27% | 1.59    | 1.01    | +7.96%      |  |  |



| African & Regional Markets |   | Today  | WtD    | YtD    | P/    |
|----------------------------|---|--------|--------|--------|-------|
| Ghana                      | 1 | 0.53%  | 0.31%  | 14.22% | 14.79 |
| Egypt                      | 1 | 0.23%  | -0.64% | 3.84%  | 13.35 |
| Nigeria                    | • | -0.57% | -1.59% | -3.88% | 14.60 |
| Kenya                      | 1 | 0.09%  | 0.73%  | 7.06%  | 11.92 |
| South Africa               | 1 | 0.30%  | 0.66%  | 3.91%  | 5.11  |
| Frontier Market            | 1 | 0.40%  | -0.34% | -3.41% | 23.25 |
| Emerging Market            | 1 | 0.53%  | -1.08% | 2.61%  | 19.68 |
|                            |   |        |        |        |       |









### **Contact Information**

| Brokerage Services            | Capital