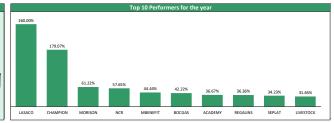

-4.99%

-1.36%

-3.53%

1.35%

| Top Gainers for the day |           |       |       |         |         |             |  |  |
|-------------------------|-----------|-------|-------|---------|---------|-------------|--|--|
| No                      | Stock     | Price | %∆    | Year Hi | Year Lo | YtD Returns |  |  |
| 1                       | INTBREW   | 5.00  | 9.89% | 7.07    | 4.55    | -15.97%     |  |  |
| 2                       | CHAMPION  | 2.40  | 9.09% | 3.76    | 0.85    | +179.07%    |  |  |
| 3                       | ROYALEX   | 0.26  | 8.33% | 0.44    | 0.23    | +0.00%      |  |  |
| 4                       | LIVESTOCK | 1.83  | 7.65% | 2.80    | 1.39    | +31.65%     |  |  |
| 5                       | CHIPLC    | 0.29  | 7.41% | 0.46    | 0.27    | -9.38%      |  |  |
| 6                       | UAC-PROP  | 0.78  | 6.85% | 0.85    | 0.73    | -1.27%      |  |  |
| 7                       | CAVERTON  | 1.92  | 6.67% | 2.10    | 1.80    | -6.34%      |  |  |
| 8                       | HONYFLOUR | 1.23  | 6.03% | 1.49    | 1.10    | +2.50%      |  |  |
| 9                       | NEM       | 1.85  | 5.11% | 2.69    | 1.72    | +3.35%      |  |  |
| 10                      | AIICO     | 1.22  | 4.27% | 1.59    | 1.01    | +7.96%      |  |  |