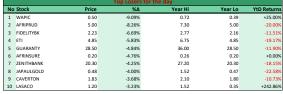

-0.93%

-1.43%

3.06%

| Top Gainers for the day |                                                                  |                                                                                                                                  |                                                                                                                                                                                                                                                                                                                                                                                                                                                                  |                                                                                                                                                                                                                                                                                                                                                                                                                                                                                                                                                |                                                                                                                                                                                                                                                                                                                                                                                                                                                                                                                                                                                                                                                                                                                                                           |  |  |  |
|-------------------------|------------------------------------------------------------------|----------------------------------------------------------------------------------------------------------------------------------|------------------------------------------------------------------------------------------------------------------------------------------------------------------------------------------------------------------------------------------------------------------------------------------------------------------------------------------------------------------------------------------------------------------------------------------------------------------|------------------------------------------------------------------------------------------------------------------------------------------------------------------------------------------------------------------------------------------------------------------------------------------------------------------------------------------------------------------------------------------------------------------------------------------------------------------------------------------------------------------------------------------------|-----------------------------------------------------------------------------------------------------------------------------------------------------------------------------------------------------------------------------------------------------------------------------------------------------------------------------------------------------------------------------------------------------------------------------------------------------------------------------------------------------------------------------------------------------------------------------------------------------------------------------------------------------------------------------------------------------------------------------------------------------------|--|--|--|
| Stock                   | Price                                                            | %∆                                                                                                                               | Year Hi                                                                                                                                                                                                                                                                                                                                                                                                                                                          | Year Lo                                                                                                                                                                                                                                                                                                                                                                                                                                                                                                                                        | YtD Returns                                                                                                                                                                                                                                                                                                                                                                                                                                                                                                                                                                                                                                                                                                                                               |  |  |  |
| GUINNESS                | 25.30                                                            | 10.00%                                                                                                                           | 25.30                                                                                                                                                                                                                                                                                                                                                                                                                                                            | 17.65                                                                                                                                                                                                                                                                                                                                                                                                                                                                                                                                          | 33.16%                                                                                                                                                                                                                                                                                                                                                                                                                                                                                                                                                                                                                                                                                                                                                    |  |  |  |
| REGALINS                | 0.33                                                             | 10.00%                                                                                                                           | 0.42                                                                                                                                                                                                                                                                                                                                                                                                                                                             | 0.22                                                                                                                                                                                                                                                                                                                                                                                                                                                                                                                                           | 50.00%                                                                                                                                                                                                                                                                                                                                                                                                                                                                                                                                                                                                                                                                                                                                                    |  |  |  |
| JAIZBANK                | 0.68                                                             | 9.68%                                                                                                                            | 0.75                                                                                                                                                                                                                                                                                                                                                                                                                                                             | 0.62                                                                                                                                                                                                                                                                                                                                                                                                                                                                                                                                           | 3.03%                                                                                                                                                                                                                                                                                                                                                                                                                                                                                                                                                                                                                                                                                                                                                     |  |  |  |
| VITAFOAM                | 7.75                                                             | 5.44%                                                                                                                            | 10.05                                                                                                                                                                                                                                                                                                                                                                                                                                                            | 7.35                                                                                                                                                                                                                                                                                                                                                                                                                                                                                                                                           | -0.64%                                                                                                                                                                                                                                                                                                                                                                                                                                                                                                                                                                                                                                                                                                                                                    |  |  |  |
| LIVESTOCK               | 1.90                                                             | 3.83%                                                                                                                            | 2.80                                                                                                                                                                                                                                                                                                                                                                                                                                                             | 1.39                                                                                                                                                                                                                                                                                                                                                                                                                                                                                                                                           | 36.69%                                                                                                                                                                                                                                                                                                                                                                                                                                                                                                                                                                                                                                                                                                                                                    |  |  |  |
| DANGCEM                 | 227.80                                                           | 3.55%                                                                                                                            | 244.90                                                                                                                                                                                                                                                                                                                                                                                                                                                           | 213.00                                                                                                                                                                                                                                                                                                                                                                                                                                                                                                                                         | -6.98%                                                                                                                                                                                                                                                                                                                                                                                                                                                                                                                                                                                                                                                                                                                                                    |  |  |  |
| UAC-PROP                | 0.78                                                             | 2.63%                                                                                                                            | 0.85                                                                                                                                                                                                                                                                                                                                                                                                                                                             | 0.73                                                                                                                                                                                                                                                                                                                                                                                                                                                                                                                                           | -1.27%                                                                                                                                                                                                                                                                                                                                                                                                                                                                                                                                                                                                                                                                                                                                                    |  |  |  |
| GLAXOSMITH              | 6.35                                                             | 2.42%                                                                                                                            | 7.25                                                                                                                                                                                                                                                                                                                                                                                                                                                             | 6.20                                                                                                                                                                                                                                                                                                                                                                                                                                                                                                                                           | -7.97%                                                                                                                                                                                                                                                                                                                                                                                                                                                                                                                                                                                                                                                                                                                                                    |  |  |  |
| MTNN                    | 159.90                                                           | 1.20%                                                                                                                            | 182.90                                                                                                                                                                                                                                                                                                                                                                                                                                                           | 158.00                                                                                                                                                                                                                                                                                                                                                                                                                                                                                                                                         | -5.89%                                                                                                                                                                                                                                                                                                                                                                                                                                                                                                                                                                                                                                                                                                                                                    |  |  |  |
| AIICO                   | 1.22                                                             | 0.83%                                                                                                                            | 1.59                                                                                                                                                                                                                                                                                                                                                                                                                                                             | 1.01                                                                                                                                                                                                                                                                                                                                                                                                                                                                                                                                           | 7.96%                                                                                                                                                                                                                                                                                                                                                                                                                                                                                                                                                                                                                                                                                                                                                     |  |  |  |
|                         | REGALINS JAIZBANK VITAFOAM LIVESTOCK DANGCEM UAC-PROP GLAXOSMITH | GUINNESS 25.30 REGALINS 0.33 JAJEBANK 0.68 VITAFOAM 7.75 LIVESTOCK 1.90 DANGCEM 227.80 UAC-PROP 0.78 GLAXOSMITH 6.35 MTNN 159.90 | Stock         Price         %A           GUINNESS         25.30         10.00%           REGALINS         0.33         10.00%           JAZBANK         0.68         9.68%           VITAFOAM         7.75         5.44%           LIVESTOCK         1.90         3.83%           DANGCEM         227.80         3.55%           UAC-PROP         0.78         2.63%           GLAXOSMITH         6.35         2.42%           MTNN         159.90         1.20% | Stock         Price         %6         Year Hi           GUINNESS         25.30         10.00%         0.42           REGALINS         0.33         10.00%         0.42           JAZBARIK         0.68         9.68%         0.75           LIVESTOCK         1.90         3.83%         2.80           DANGCEM         227.80         3.55%         2.449           UAC-PROP         0.76         2.63%         0.85           GLAXOSMITH         6.35         2.42%         7.25           MTNN         159.90         1.20%         182.50 | Stock         Price         %A         Year HI         Year Lo           GUINNESS         23.30         10.00%         23.30         17.65           REGALINS         0.33         10.00%         0.42         0.22           JAZBANK         0.68         9.68%         0.75         0.62           LYUTAFOAM         7.75         5.44%         10.05         7.33           LIVESTOCK         1.90         3.83%         2.80         1.39           DANGCEM         22.78.00         3.55%         2.44.90         213.00           UAC-PROP         0.78         2.63%         0.85         0.73           GLAXOSMITH         6.35         2.42%         7.25         6.20           MTNN         159.90         1.20%         182.90         158.00 |  |  |  |