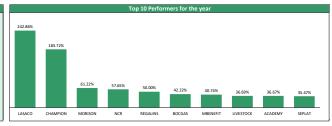

-0.93%

-1.43%

3.06%

| Top Gainers for the day |                                                                  |                                                                                                                                  |                                                                                                                                                                                                                                                                                                                                                                                                                                                                  |                                                                                                                                                                                                                                                                                                                                                                                                                                                                                                                                                |                                                                                                                                                                                                                                                                                                                                                                                                                                                                                                                                                                                                                                                                                                                                                           |  |  |  |
|-------------------------|------------------------------------------------------------------|----------------------------------------------------------------------------------------------------------------------------------|------------------------------------------------------------------------------------------------------------------------------------------------------------------------------------------------------------------------------------------------------------------------------------------------------------------------------------------------------------------------------------------------------------------------------------------------------------------|------------------------------------------------------------------------------------------------------------------------------------------------------------------------------------------------------------------------------------------------------------------------------------------------------------------------------------------------------------------------------------------------------------------------------------------------------------------------------------------------------------------------------------------------|-----------------------------------------------------------------------------------------------------------------------------------------------------------------------------------------------------------------------------------------------------------------------------------------------------------------------------------------------------------------------------------------------------------------------------------------------------------------------------------------------------------------------------------------------------------------------------------------------------------------------------------------------------------------------------------------------------------------------------------------------------------|--|--|--|
| Stock                   | Price                                                            | %∆                                                                                                                               | Year Hi                                                                                                                                                                                                                                                                                                                                                                                                                                                          | Year Lo                                                                                                                                                                                                                                                                                                                                                                                                                                                                                                                                        | YtD Returns                                                                                                                                                                                                                                                                                                                                                                                                                                                                                                                                                                                                                                                                                                                                               |  |  |  |
| GUINNESS                | 25.30                                                            | 10.00%                                                                                                                           | 25.30                                                                                                                                                                                                                                                                                                                                                                                                                                                            | 17.65                                                                                                                                                                                                                                                                                                                                                                                                                                                                                                                                          | 33.16%                                                                                                                                                                                                                                                                                                                                                                                                                                                                                                                                                                                                                                                                                                                                                    |  |  |  |
| REGALINS                | 0.33                                                             | 10.00%                                                                                                                           | 0.42                                                                                                                                                                                                                                                                                                                                                                                                                                                             | 0.22                                                                                                                                                                                                                                                                                                                                                                                                                                                                                                                                           | 50.00%                                                                                                                                                                                                                                                                                                                                                                                                                                                                                                                                                                                                                                                                                                                                                    |  |  |  |
| JAIZBANK                | 0.68                                                             | 9.68%                                                                                                                            | 0.75                                                                                                                                                                                                                                                                                                                                                                                                                                                             | 0.62                                                                                                                                                                                                                                                                                                                                                                                                                                                                                                                                           | 3.03%                                                                                                                                                                                                                                                                                                                                                                                                                                                                                                                                                                                                                                                                                                                                                     |  |  |  |
| VITAFOAM                | 7.75                                                             | 5.44%                                                                                                                            | 10.05                                                                                                                                                                                                                                                                                                                                                                                                                                                            | 7.35                                                                                                                                                                                                                                                                                                                                                                                                                                                                                                                                           | -0.64%                                                                                                                                                                                                                                                                                                                                                                                                                                                                                                                                                                                                                                                                                                                                                    |  |  |  |
| LIVESTOCK               | 1.90                                                             | 3.83%                                                                                                                            | 2.80                                                                                                                                                                                                                                                                                                                                                                                                                                                             | 1.39                                                                                                                                                                                                                                                                                                                                                                                                                                                                                                                                           | 36.69%                                                                                                                                                                                                                                                                                                                                                                                                                                                                                                                                                                                                                                                                                                                                                    |  |  |  |
| DANGCEM                 | 227.80                                                           | 3.55%                                                                                                                            | 244.90                                                                                                                                                                                                                                                                                                                                                                                                                                                           | 213.00                                                                                                                                                                                                                                                                                                                                                                                                                                                                                                                                         | -6.98%                                                                                                                                                                                                                                                                                                                                                                                                                                                                                                                                                                                                                                                                                                                                                    |  |  |  |
| UAC-PROP                | 0.78                                                             | 2.63%                                                                                                                            | 0.85                                                                                                                                                                                                                                                                                                                                                                                                                                                             | 0.73                                                                                                                                                                                                                                                                                                                                                                                                                                                                                                                                           | -1.27%                                                                                                                                                                                                                                                                                                                                                                                                                                                                                                                                                                                                                                                                                                                                                    |  |  |  |
| GLAXOSMITH              | 6.35                                                             | 2.42%                                                                                                                            | 7.25                                                                                                                                                                                                                                                                                                                                                                                                                                                             | 6.20                                                                                                                                                                                                                                                                                                                                                                                                                                                                                                                                           | -7.97%                                                                                                                                                                                                                                                                                                                                                                                                                                                                                                                                                                                                                                                                                                                                                    |  |  |  |
| MTNN                    | 159.90                                                           | 1.20%                                                                                                                            | 182.90                                                                                                                                                                                                                                                                                                                                                                                                                                                           | 158.00                                                                                                                                                                                                                                                                                                                                                                                                                                                                                                                                         | -5.89%                                                                                                                                                                                                                                                                                                                                                                                                                                                                                                                                                                                                                                                                                                                                                    |  |  |  |
| AIICO                   | 1.22                                                             | 0.83%                                                                                                                            | 1.59                                                                                                                                                                                                                                                                                                                                                                                                                                                             | 1.01                                                                                                                                                                                                                                                                                                                                                                                                                                                                                                                                           | 7.96%                                                                                                                                                                                                                                                                                                                                                                                                                                                                                                                                                                                                                                                                                                                                                     |  |  |  |
|                         | REGALINS JAIZBANK VITAFOAM LIVESTOCK DANGCEM UAC-PROP GLAXOSMITH | GUINNESS 25.30 REGALINS 0.33 JAJEBANK 0.68 VITAFOAM 7.75 LIVESTOCK 1.90 DANGCEM 227.80 UAC-PROP 0.78 GLAXOSMITH 6.35 MTNN 159.90 | Stock         Price         %A           GUINNESS         25.30         10.00%           REGALINS         0.33         10.00%           JAZBANK         0.68         9.68%           VITAFOAM         7.75         5.44%           LIVESTOCK         1.90         3.83%           DANGCEM         227.80         3.55%           UAC-PROP         0.78         2.63%           GLAXOSMITH         6.35         2.42%           MTNN         159.90         1.20% | Stock         Price         %6         Year Hi           GUINNESS         25.30         10.00%         0.42           REGALINS         0.33         10.00%         0.42           JAZBARIK         0.68         9.68%         0.75           LIVESTOCK         1.90         3.83%         2.80           DANGCEM         227.80         3.55%         2.449           UAC-PROP         0.76         2.63%         0.85           GLAXOSMITH         6.35         2.42%         7.25           MTNN         159.90         1.20%         182.50 | Stock         Price         %A         Year HI         Year Lo           GUINNESS         23.30         10.00%         23.30         17.65           REGALINS         0.33         10.00%         0.42         0.22           JAZBANK         0.68         9.68%         0.75         0.62           LYUTAFOAM         7.75         5.44%         10.05         7.33           LIVESTOCK         1.90         3.83%         2.80         1.39           DANGCEM         22.78.00         3.55%         2.44.90         213.00           UAC-PROP         0.78         2.63%         0.85         0.73           GLAXOSMITH         6.35         2.42%         7.25         6.20           MTNN         159.90         1.20%         182.90         158.00 |  |  |  |