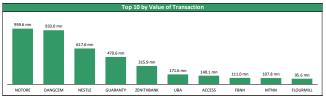

MTNN         159.90         1.20%         182.50 | Stock         Price         %A         Year HI         Year Lo           GUINNESS         23.30         10.00%         23.30         17.65           REGALINS         0.33         10.00%         0.42         0.22           JAZBANK         0.68         9.68%         0.75         0.62           LYUTAFOAM         7.75         5.44%         10.05         7.33           LIVESTOCK         1.90         3.83%         2.80         1.39           DANGCEM         22.78.00         3.55%         2.44.90         213.00           UAC-PROP         0.78         2.63%         0.85         0.73           GLAXOSMITH         6.35         2.42%         7.25         6.20           MTNN         159.90         1.20%         182.90         158.00 |  |  |  |



| NOE AGI                    | T | 0.41/0 | 0.1570 | 2.7270 | 5.05  |
|----------------------------|---|--------|--------|--------|-------|
| African & Regional Markets |   | Today  | WtD    | YtD    | P/    |
| Ghana                      | 1 | 0.53%  | 0.53%  | 14.83% | 14.87 |
| Egypt                      | 4 | -0.28% | -0.63% | 3.19%  | 13.36 |
| Nigeria                    | 4 | 0.41%  | 0.19%  | -3.85% | 14.61 |
| Kenya                      | 1 | 0.18%  | 0.46%  | 7.04%  | 11.92 |
| South Africa               | 4 | -0.28% | -1.22% | 1.87%  | 25.97 |
| Frontier Market            | • | -0.87% | -0.87% | -3.95% | 23.15 |
| Emerging Market            | • | -0.59% | -0.59% | 3.79%  | 24.44 |
| Developed Market           | - | 0.07%  | 0.07%  | 3.42%  | 40.62 |









### **Contact Infor