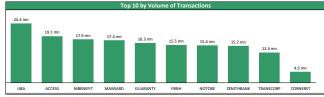

158.00 |  |  |  |



| NOE AGI                    | T | 0.41/0 | 0.1570 | 2.7270 | 5.05  |
|----------------------------|---|--------|--------|--------|-------|
| African & Regional Markets |   | Today  | WtD    | YtD    | P/    |
| Ghana                      | 1 | 0.53%  | 0.53%  | 14.83% | 14.87 |
| Egypt                      | 4 | -0.28% | -0.63% | 3.19%  | 13.36 |
| Nigeria                    | 4 | 0.41%  | 0.19%  | -3.85% | 14.61 |
| Kenya                      | 1 | 0.18%  | 0.46%  | 7.04%  | 11.92 |
| South Africa               | 4 | -0.28% | -1.22% | 1.87%  | 25.97 |
| Frontier Market            | • | -0.87% | -0.87% | -3.95% | 23.15 |
| Emerging Market            | • | -0.59% | -0.59% | 3.79%  | 24.44 |
| Developed Market           | - | 0.07%  | 0.07%  | 3.42%  | 40.62 |









### **Contact Information**

| Brokerage Services            | Capital                     | Wealth Management                        | Research                  | Registrars                           | Group Business Development  | Client Services                |
|-------------------------------|-----------------------------|------------------------------------------|---------------------------|--------------------------------------|-----------------------------|--------------------------------|
| topeoludimu@meristemng.com    | rasakisalawu@meristemng.com | sulaimanadedokun@meristemng.com          | research@meristemng.com   | muboolasoko@meristemregistrars.com   | saheedbashir@mersitemng.com | adefemitaiwo@meristemng.com    |
| +234 905 569 0627             | +234 806 022 9889