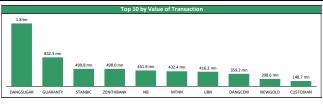

0.11%

0.13%

0.64%

0.00%

0.26%

1.08%

2.11%

| Top Gainers for the day |           |       |        |         |         |             |  |  |
|-------------------------|-----------|-------|--------|---------|---------|-------------|--|--|
| No                      | Stock     | Price | %∆     | Year Hi | Year Lo | YtD Returns |  |  |
| 1                       | CAP       | 22.00 | 10.00% | 22.00   | 18.00   | 10.00%      |  |  |
| 2                       | WAPIC     | 0.55  | 10.00% | 0.72    | 0.39    | 37.50%      |  |  |
| 3                       | NPFMCRFBK | 1.77  | 9.94%  | 2.00    | 1.61    | 4.12%       |  |  |
| 4                       | JBERGER   | 20.55 | 9.89%  | 22.65   | 17.00   | 15.45%      |  |  |
| 5                       | FTNCOCOA  | 0.47  | 9.30%  | 0.72    | 0.42    | -28.79%     |  |  |
| 6                       | MORISON   | 0.86  | 8.86%  | 0.86    | 0.49    | 75.51%      |  |  |
| 7                       | JOHNHOLT  | 0.53  | 8.16%  | 0.53    | 0.44    | 3.92%       |  |  |
| 8                       | SOVRENINS | 0.24  | 4.35%  | 0.36    | 0.20    | 20.00%      |  |  |
| 9                       | REDSTAREX | 3.18  | 4.26%  | 3.50    | 3.00    | -7.29%      |  |  |
| 10                      | UNITYBNK  | 0.75  | 4.17%  | 0.75    | 0.64    | 17.19%      |  |  |
|                         |           |       |        |         |         |             |  |  |