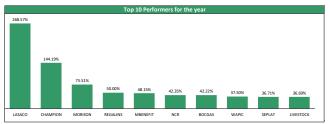

0.11%

0.13%

0.64%

0.00%

0.26%

1.08%

2.11%

| Top Gainers for the day |           |       |        |         |         |             |  |  |
|-------------------------|-----------|-------|--------|---------|---------|-------------|--|--|
| No                      | Stock     | Price | %∆     | Year Hi | Year Lo | YtD Returns |  |  |
| 1                       | CAP       | 22.00 | 10.00% | 22.00   | 18.00   | 10.00%      |  |  |
| 2                       | WAPIC     | 0.55  | 10.00% | 0.72    | 0.39    | 37.50%      |  |  |
| 3                       | NPFMCRFBK | 1.77  | 9.94%  | 2.00    | 1.61    | 4.12%       |  |  |
| 4                       | JBERGER   | 20.55 | 9.89%  | 22.65   | 17.00   | 15.45%      |  |  |
| 5                       | FTNCOCOA  | 0.47  | 9.30%  | 0.72    | 0.42    | -28.79%     |  |  |
| 6                       | MORISON   | 0.86  | 8.86%  | 0.86    | 0.49    | 75.51%      |  |  |
| 7                       | JOHNHOLT  | 0.53  | 8.16%  | 0.53    | 0.44    | 3.92%       |  |  |
| 8                       | SOVRENINS | 0.24  | 4.35%  | 0.36    | 0.20    | 20.00%      |  |  |
| 9                       | REDSTAREX | 3.18  | 4.26%  | 3.50    | 3.00    | -7.29%      |  |  |
| 10                      | UNITYBNK  | 0.75  | 4.17%  | 0.75    | 0.64    | 17.19%      |  |  |
|                         |           |       |        |         |         |             |  |  |