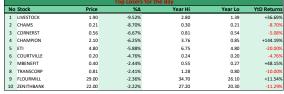

0.11%

0.13%

0.64%

0.00%

0.26%

1.08%

2.11%

| Top Gainers for the day |           |       |        |         |         |             |  |  |
|-------------------------|-----------|-------|--------|---------|---------|-------------|--|--|
| No                      | Stock     | Price | %∆     | Year Hi | Year Lo | YtD Returns |  |  |
| 1                       | CAP       | 22.00 | 10.00% | 22.00   | 18.00   | 10.00%      |  |  |
| 2                       | WAPIC     | 0.55  | 10.00% | 0.72    | 0.39    | 37.50%      |  |  |
| 3                       | NPFMCRFBK | 1.77  | 9.94%  | 2.00    | 1.61    | 4.12%       |  |  |
| 4                       | JBERGER   | 20.55 | 9.89%  | 22.65   | 17.00   | 15.45%      |  |  |
| 5                       | FTNCOCOA  | 0.47  | 9.30%  | 0.72    | 0.42    | -28.79%     |  |  |
| 6                       | MORISON   | 0.86  | 8.86%  | 0.86    | 0.49    | 75.51%      |  |  |
| 7                       | JOHNHOLT  | 0.53  | 8.16%  | 0.53    | 0.44    | 3.92%       |  |  |
| 8                       | SOVRENINS | 0.24  | 4.35%  | 0.36    | 0.20    | 20.00%      |  |  |
| 9                       | REDSTAREX | 3.18  | 4.26%  | 3.50    | 3.00    | -7.29%      |  |  |
| 10                      | UNITYBNK  | 0.75  | 4.17%  | 0.75    | 0.64    | 17.19%      |  |  |
|                         |           |       |        |         |         |             |  |  |