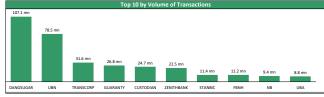

## Tuesday, 23-Mar-21

|                              |     |        | Today     | Previous  | %     |
|------------------------------|-----|--------|-----------|-----------|-------|
| NSE-ASI                      | •   |        | 38,704.97 | 38,722.87 | -0.05 |
| No of Deals                  | •   |        | 3,937.00  | 4,299.00  | -8.42 |
| Volume Traded [mn]           | 4   |        | 410.39    | 277.24    | 48.03 |
| Market Turnover [bn]         | 4   |        | 5.98      | 3.05      | 96.00 |
| Market Capitalization (N'tn) | •   |        | 20.25     | 20.26     | -0.05 |
| NSE Sector Indices           |     | Today  | WtD       | MtD       | Yt    |
| NSE 30                       | •   | -0.13% | 1.05%     | -3.58%    | -6.32 |
| NICEDAUKAO                   | 200 | 0.000  | 0.000     | C 270/    | 0.71  |