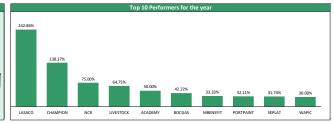

| 24.04   |
| 4 | 1.73%    | 1.73%                                                                         | 5.51%                                                                                                                                | 24.86   |
| • | 1.37%    | 1.37%                                                                         | 2.38%                                                                                                                                | 40.45   |
|   | ******** | ↓ -1.92%<br>↓ -0.43%<br>↓ -0.59%<br>↓ -0.17%<br>↑ 1.06%<br>↑ 0.85%<br>↑ 1.73% | -1.92% -1.39%<br>-0.43% -1.26%<br>-0.59% -0.26%<br>-0.17% -0.28%<br>-0.17% -0.28%<br>-0.85% -0.85%<br>-0.85% -0.85%<br>-1.73% -1.73% |         |









## **Contact Information**

| Brokerage Services            | Capital                     | Wealth Management                        | Research                  | Registrars                           | Group Business Development  | Client Services                |
|-------------------------------|-----------------------------|------------------------------------------|---------------------------|--------------------------------------|-----------------------------|--------------------------------|
| topeoludimu@meristemng.com    | rasakisalawu@meristemng.com | sulaimanadedokun@meristemng.com          | research@meristemng.com   | muboolasoko@meristemregistrars.com   | saheedbashir@mersitemng.com | adefemitaiwo@meristemng.com    |
| +234 905 569 0627             | +234 806 022 9889