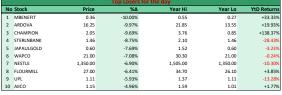

| Top Gainers for the day |            |       |       |         |         |             |  |  |
|-------------------------|------------|-------|-------|---------|---------|-------------|--|--|
| No                      | Stock      | Price | %∆    | Year Hi | Year Lo | YtD Returns |  |  |
| 1                       | ACADEMY    | 0.45  | 9.76% | 0.45    | 0.30    | +50.00%     |  |  |
| 2                       | PZ         | 5.25  | 9.38% | 5.85    | 4.80    | -0.94%      |  |  |
| 3                       | BETAGLAS   | 54.00 | 8.00% | 55.40   | 50.00   | -2.53%      |  |  |
| 4                       | ROYALEX    | 0.27  | 8.00% | 0.44    | 0.23    | +3.85%      |  |  |
| 5                       | REGALINS   | 0.28  | 7.69% | 0.42    | 0.22    | +27.27%     |  |  |
| 6                       | LASACO     | 1.20  | 7.14% | 1.52    | 0.35    | +242.86%    |  |  |
| 7                       | PRESTIGE   | 0.46  | 6.98% | 0.60    | 0.43    | +0.00%      |  |  |
| 8                       | NEM        | 2.12  | 6.00% | 2.69    | 1.79    | +18.44%     |  |  |
| 9                       | NPFMCRFBK  | 1.90  | 5.56% | 2.00    | 1.70    | +11.76%     |  |  |
| 10                      | MULTIVERSE | 0.21  | 5.00% | 0.26    | 0.20    | +5.00%      |  |  |