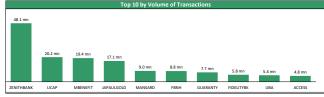

| Top 10 by Value of Transaction |            |          |          |          |          |          |         |           |         |
|--------------------------------|------------|----------|----------|----------|----------|----------|---------|-----------|---------|
| 2.7 bn                         |            |          |          |          |          |          |         |           |         |
|                                |            |          |          |          |          |          |         |           |         |
|                                |            |          |          |          |          |          |         |           |         |
|                                |            |          |          |          |          |          |         |           |         |
|                                | 1.2 bn     |          |          |          |          |          |         |           |         |
|                                |            |          |          |          |          |          |         |           |         |
|                                |            |          |          |          |          |          |         |           |         |
|                                |            | 240.7 mn | 131.2 mn | 122.0 mn | 94.5 mn  | 92.9 mn  | 84.9 mn | 72.5 mn   | 66.8 mn |
| NESTLE                         | ZENITHBANK | GUARANTY | NEWGOLD  | UCAP     | BETAGLAS | OKOMUOIL | MTNN    | DANGSUGAR | WAPCO   |