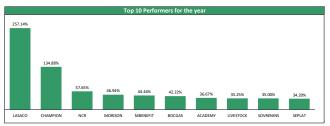

-6.00%

-1.33%

-4.40%

1.34%

| Top Gainers for the day |           |       |       |         |         |             |  |
|-------------------------|-----------|-------|-------|---------|---------|-------------|--|
| No                      | Stock     | Price | %∆    | Year Hi | Year Lo | YtD Returns |  |
| 1                       | CHAMPION  | 2.02  | 9.78% | 3.76    | 0.85    | +134.88%    |  |
| 2                       | NEIMETH   | 1.92  | 9.71% | 2.23    | 1.75    | -13.90%     |  |
| 3                       | CUTIX     | 1.97  | 8.84% | 2.40    | 1.81    | -14.35%     |  |
| 4                       | DANGSUGAR | 18.25 | 7.99% | 21.70   | 16.50   | +3.69%      |  |
| 5                       | NASCON    | 14.00 | 7.69% | 17.55   | 13.00   | -3.45%      |  |
| 6                       | ABCTRANS  | 0.30  | 7.14% | 0.38    | 0.28    | -21.05%     |  |
| 7                       | MBENEFIT  | 0.39  | 5.41% | 0.55    | 0.27    | +44.44%     |  |
| 8                       | UCAP      | 5.00  | 4.17% | 6.35    | 4.80    | +6.16%      |  |
| 9                       | SOVRENINS | 0.27  | 3.85% | 0.36    | 0.20    | +35.00%     |  |
| 10                      | FIDSON    | 4.80  | 3.23% | 6.15    | 4.41    | +6.67%      |  |
|                         |           |       |       |         |         |             |  |