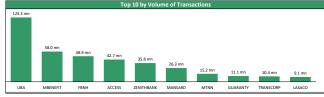

## Tuesday, 09-Mar-21

|                              |     |        | Today     | Previous  | %      |
|------------------------------|-----|--------|-----------|-----------|--------|
| NSE-ASI                      | •   |        | 38,686.85 | 39,396.57 | -1.80  |
| No of Deals                  | •   |        | 4,616.00  | 4,655.00  | -0.849 |
| Volume Traded [mn]           | 4   |        | 489.98    | 297.27    | 64.83  |
| Market Turnover [bn]         | •   |        | 6.65      | 3.15      | 110.82 |
| Market Capitalization (N'tn) | •   |        | 20.24     | 20.61     | -1.80  |
| NSE Sector Indices           |     | Today  | WtD       | MtD       | Yti    |
| NSE 30                       | •   | -2.27% | -2.00%    | -3.44%    | -6.18  |
| NCEDNI/10                    | 102 | E 200/ | E 240/    | 7.170/    | 0.50   |