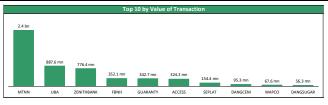

-6.00%

-1.33%

-4.40%

1.34%

| Top Gainers for the day |           |       |       |         |         |             |  |
|-------------------------|-----------|-------|-------|---------|---------|-------------|--|
| No                      | Stock     | Price | %∆    | Year Hi | Year Lo | YtD Returns |  |
| 1                       | CHAMPION  | 2.02  | 9.78% | 3.76    | 0.85    | +134.88%    |  |
| 2                       | NEIMETH   | 1.92  | 9.71% | 2.23    | 1.75    | -13.90%     |  |
| 3                       | CUTIX     | 1.97  | 8.84% | 2.40    | 1.81    | -14.35%     |  |
| 4                       | DANGSUGAR | 18.25 | 7.99% | 21.70   | 16.50   | +3.69%      |  |
| 5                       | NASCON    | 14.00 | 7.69% | 17.55   | 13.00   | -3.45%      |  |
| 6                       | ABCTRANS  | 0.30  | 7.14% | 0.38    | 0.28    | -21.05%     |  |
| 7                       | MBENEFIT  | 0.39  | 5.41% | 0.55    | 0.27    | +44.44%     |  |
| 8                       | UCAP      | 5.00  | 4.17% | 6.35    | 4.80    | +6.16%      |  |
| 9                       | SOVRENINS | 0.27  | 3.85% | 0.36    | 0.20    | +35.00%     |  |
| 10                      | FIDSON    | 4.80  | 3.23% | 6.15    | 4.41    | +6.67%      |  |
|                         |           |       |       |         |         |             |  |