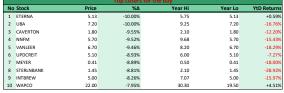

-6.00%

-1.33%

-4.40%

1.34%

| Top Gainers for the day |           |       |       |         |         |             |  |
|-------------------------|-----------|-------|-------|---------|---------|-------------|--|
| No                      | Stock     | Price | %∆    | Year Hi | Year Lo | YtD Returns |  |
| 1                       | CHAMPION  | 2.02  | 9.78% | 3.76    | 0.85    | +134.88%    |  |
| 2                       | NEIMETH   | 1.92  | 9.71% | 2.23    | 1.75    | -13.90%     |  |
| 3                       | CUTIX     | 1.97  | 8.84% | 2.40    | 1.81    | -14.35%     |  |
| 4                       | DANGSUGAR | 18.25 | 7.99% | 21.70   | 16.50   | +3.69%      |  |
| 5                       | NASCON    | 14.00 | 7.69% | 17.55   | 13.00   | -3.45%      |  |
| 6                       | ABCTRANS  | 0.30  | 7.14% | 0.38    | 0.28    | -21.05%     |  |
| 7                       | MBENEFIT  | 0.39  | 5.41% | 0.55    | 0.27    | +44.44%     |  |
| 8                       | UCAP      | 5.00  | 4.17% | 6.35    | 4.80    | +6.16%      |  |
| 9                       | SOVRENINS | 0.27  | 3.85% | 0.36    | 0.20    | +35.00%     |  |
| 10                      | FIDSON    | 4.80  | 3.23% | 6.15    | 4.41    | +6.67%      |  |
|                         |           |       |       |         |         |             |  |