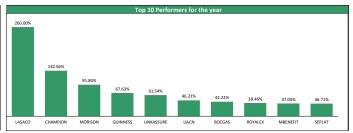

2.40    | +7.32%      |
| Ш  | 3                      | FTNCOCOA  | 0.41  | -8.89%  | 0.72    | 0.41    | -37.88%     |
| Ш  | 4                      | CHAMS     | 0.21  | -4.55%  | 0.30    | 0.20    | -8.70%      |
| Ш  | 5                      | LIVESTOCK | 1.80  | -2.70%  | 2.80    | 1.39    | +29.50%     |
| Ш  | 6                      | UACN      | 10.60 | -2.30%  | 10.85   | 7.10    | +46.21%     |
| 11 | 7                      | JAIZBANK  | 0.60  | -1.64%  | 0.75    | 0.60    | -9.09%      |
| Ш  | 8                      | OANDO     | 3.05  | -1.61%  | 3.70    | 2.65    | -17.57%     |
| Ш  | 9                      | TRANSCORP | 0.78  | -1.27%  | 1.28    | 0.78    | -13.33%     |
| IJ | 10                     | MANSARD   | 0.90  | -1.10%  | 1.70    | 0.87    | -14.29%     |









#### **Contact Information**

| Brokerage Services                              | Capital                                          | Wealth Management                                    | Research                                     | Registrars                                              | Group Business Development                       | Client Services                                  |
|-------------------------------------------------|--------------------------------------------------|------------------------------------------------------|----------------------------------------------|---------------------------------------------------------|--------------------------------------------------|--------------------------------------------------|
| topeoludimu@meristemng.com<br>+234 9