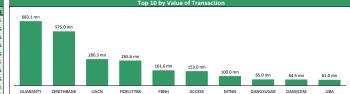

0    | 2.40    | +7.32%      |
| Ш  | 3                      | FTNCOCOA  | 0.41  | -8.89%  | 0.72    | 0.41    | -37.88%     |
| Ш  | 4                      | CHAMS     | 0.21  | -4.55%  | 0.30    | 0.20    | -8.70%      |
| Ш  | 5                      | LIVESTOCK | 1.80  | -2.70%  | 2.80    | 1.39    | +29.50%     |
| Ш  | 6                      | UACN      | 10.60 | -2.30%  | 10.85   | 7.10    | +46.21%     |
| 11 | 7                      | JAIZBANK  | 0.60  | -1.64%  | 0.75    | 0.60    | -9.09%      |
| Ш  | 8                      | OANDO     | 3.05  | -1.61%  | 3.70    | 2.65    | -17.57%     |
| Ш  | 9                      | TRANSCORP | 0.78  | -1.27%  | 1.28    | 0.78    | -13.33%     |
| IJ | 10                     | MANSARD   | 0.90  | -1.10%  | 1.70    | 0.87    | -14.29%     |









#### **Contact Information**

| Brokerage Services                              | Capital                                          | Wealth Management                                    | Research                                     | Registrars                                              | Group Business Development                       | Client Services                                  |
|-------------------------------------------------|--------------------------------------------------|------------------------------------------------------|----------------------------------------------|---------------------------------------------------------|--------------------------------------------------|--------------------------------------------------|
| topeoludimu@meristemng.com<br>