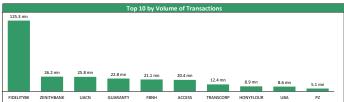

| 2.40    | +7.32%      |
| Ш  | 3                      | FTNCOCOA  | 0.41  | -8.89%  | 0.72    | 0.41    | -37.88%     |
| Ш  | 4                      | CHAMS     | 0.21  | -4.55%  | 0.30    | 0.20    | -8.70%      |
| Ш  | 5                      | LIVESTOCK | 1.80  | -2.70%  | 2.80    | 1.39    | +29.50%     |
| Ш  | 6                      | UACN      | 10.60 | -2.30%  | 10.85   | 7.10    | +46.21%     |
| 11 | 7                      | JAIZBANK  | 0.60  | -1.64%  | 0.75    | 0.60    | -9.09%      |
| Ш  | 8                      | OANDO     | 3.05  | -1.61%  | 3.70    | 2.65    | -17.57%     |
| Ш  | 9                      | TRANSCORP | 0.78  | -1.27%  | 1.28    | 0.78    | -13.33%     |
| IJ | 10                     | MANSARD   | 0.90  | -1.10%  | 1.70    | 0.87    | -14.29%     |









#### **Contact Information**

| Brokerage Services                              | Capital                                          | Wealth Management                                    | Research                                     | Registrars                                              | Group Business Development                       | Client Services                                  |
|-------------------------------------------------|--------------------------------------------------|------------------------------------------------------|----------------------------------------------|---------------------------------------------------------|--------------------------------------------------|--------------------------------------------------|
| topeoludimu@meristemng.com<br>+2