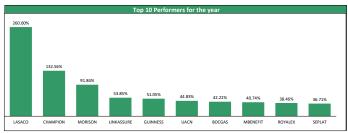

0.36           7 NEM         2.00         -6.98%         2.69           3 LIMKASSURE         0.80         4.76%         0.90           3 CAVERTON         1.85         -3.65%         2.10 | 2 PORTPAINT         2.38         -9.85%         3.50         2.38           3 ACADEMY         0.37         -9.76%         0.45         0.30           1 LEARNAFRCA         1.00         -8.26%         1.10         0.97           5 REGALINS         0.25         -7.41%         0.42         0.22           5 SOVRENINS         0.25         -7.41%         0.36         0.20           7 NEM         2.00         -6.98%         2.69         1.72           3 LIMKASSURE         0.80         -4.76%         0.90         0.46           3 CAVERTON         1.85         -3.65%         2.10         1.80 |  |  |  |









#### **Contact Information**

| Brokerage Services                              | Capital                                          | Wealth Management                                    | Research                                     | Registrars                                              | Group Business Development                       | Client Services                                  |
|-------------------------------------------------|--------------------------------------------------|------------------------------------------------------|----------------------------------------------|---------------------------------------------------------|--------------------------------------------------|--------------------------------------------------|
| topeoludimu@meristemng.com<br>+234 9