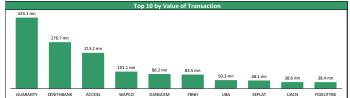

0.36           7 NEM         2.00         -6.98%         2.69           3 LIMKASSURE         0.80         4.76%         0.90           3 CAVERTON         1.85         -3.65%         2.10 | 2 PORTPAINT         2.38         -9.85%         3.50         2.38           3 ACADEMY         0.37         -9.76%         0.45         0.30           1 LEARNAFRCA         1.00         -8.26%         1.10         0.97           5 REGALINS         0.25         -7.41%         0.42         0.22           5 SOVRENINS         0.25         -7.41%         0.36         0.20           7 NEM         2.00         -6.98%         2.69         1.72           3 LIMKASSURE         0.80         -4.76%         0.90         0.46           3 CAVERTON         1.85         -3.65%         2.10         1.80 |  |  |  |









#### **Contact Information**

| Brokerage Services                              | Capital                                          | Wealth Management                                    | Research                                     | Registrars                                              | Group Business Development                       | Client Services                                  |
|-------------------------------------------------|--------------------------------------------------|------------------------------------------------------|----------------------------------------------|---------------------------------------------------------|--------------------------------------------------|--------------------------------------------------|
| topeoludimu@meristemng.com<br>