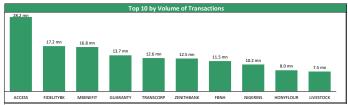

0.36           7 NEM         2.00         -6.98%         2.69           3 LIMKASSURE         0.80         4.76%         0.90           3 CAVERTON         1.85         -3.65%         2.10 | 2 PORTPAINT         2.38         -9.85%         3.50         2.38           3 ACADEMY         0.37         -9.76%         0.45         0.30           1 LEARNAFRCA         1.00         -8.26%         1.10         0.97           5 REGALINS         0.25         -7.41%         0.42         0.22           5 SOVRENINS         0.25         -7.41%         0.36         0.20           7 NEM         2.00         -6.98%         2.69         1.72           3 LIMKASSURE         0.80         -4.76%         0.90         0.46           3 CAVERTON         1.85         -3.65%         2.10         1.80 |  |  |  |









#### **Contact Information**

| Brokerage Services                              | Capital                                          | Wealth Management                                    | Research                                     | Registrars                                              | Group Business Development                       | Client Services                                  |
|-------------------------------------------------|--------------------------------------------------|------------------------------------------------------|----------------------------------------------|---------------------------------------------------------|--------------------------------------------------|--------------------------------------------------|
| topeoludimu@meristemng.com<br>+2