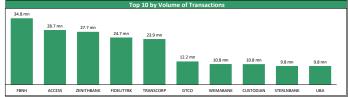

## Wednesday, 07-Jul-21

|                              |   | Today     | Previous  | %Δ     |
|------------------------------|---|-----------|-----------|--------|
| NGXASI                       | 4 | 38,485.39 | 38,418.04 | 0.18%  |
| No of Deals                  | • | 4,507.00  | 4,540.00  | -0.73% |
| Volume Traded [mn]           | 4 | 296.10    | 288.89    | 2.49%  |
| Market Turnover [bn]         | 4 | 2.56      | 2.42      | 5.95%  |
| Market Capitalization (N'tn) | 4 | 20.06     | 20.03     | 0.18%  |