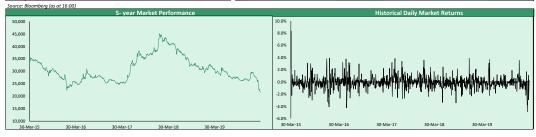

## Wednesday, 07-Jul-21

|                              |   | Today     | Previous  | %Δ     |
|------------------------------|---|-----------|-----------|--------|
| NGXASI                       | 4 | 38,485.39 | 38,418.04 | 0.18%  |
| No of Deals                  | • | 4,507.00  | 4,540.00  | -0.73% |
| Volume Traded [mn]           | 4 | 296.10    | 288.89    | 2.49%  |
| Market Turnover [bn]         | 4 | 2.56      | 2.42      | 5.95%  |
| Market Capitalization (N'tn) | 4 | 20.06     | 20.03     | 0.18%  |

| NSE Sector Indices |    | Today | WtD    | MtD    | Yt    |
|--------------------|----|-------|--------|--------|-------|
| NGX 30             | Φ. | 0.27% | 0.84%  | 1.67%  | -3.78 |
| NGXBNK10           | •  | 0.54% | 4.50%  | 5.72%  | -6.92 |
| NGXFBT10           | •  | 0.14% | -0.18% | -0.16% | -0.31 |
| NGXOILG5           | •  | 0.35% | 5.40%  | 4.79%  | 39.07 |
| NGXINS10           | •  | 0.61% | 1.78%  | 1.52%  | 5.15  |
| NGXIND             | •  | 0.10% | 0.13%  | 0.13%  | -8.09 |
| NGX-ASI            | •  | 0.18% | 0.72%  | 1.53%  | -4.43 |