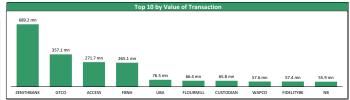

| Top Gainers for the day |            |       |        |         |         |             |
|-------------------------|------------|-------|--------|---------|---------|-------------|
| No                      | Stock      | Price | %∆     | Year Hi | Year Lo | YtD Returns |
| 1                       | CUTIX      | 3.63  | 10.00% | 3.63    | 1.81    | +57.83%     |
| 2                       | JOHNHOLT   | 0.67  | 9.84%  | 0.68    | 0.44    | +31.37%     |
| 3                       | UAC-PROP   | 1.13  | 9.71%  | 1.13    | 0.72    | +43.04%     |
| 4                       | TRIPPLEG   | 0.91  | 8.33%  | 0.91    | 0.64    | +37.88%     |
| 5                       | WAPIC      | 0.59  | 5.36%  | 0.72    | 0.39    | +47.50%     |
| 6                       | CUSTODIAN  | 6.50  | 4.84%  | 7.10    | 5.75    | +11.11%     |
| 7                       | CHIPLC     | 0.74  | 4.23%  | 0.80    | 0.27    | +131.25%    |
| 8                       | CHAMPION   | 2.18  | 3.81%  | 3.76    | 0.85    | +153.49%    |
| 9                       | GLAXOSMITH | 6.25  | 3.31%  | 7.25    | 6.00    | -9.42%      |
| 10                      | ACCESS     | 9.45  | 2.72%  | 9.70    | 7.20    | +11.83%     |
| 9                       | GLAXOSMITH | 6.25  | 3.31%  | 7.25    | 6.00    |             |