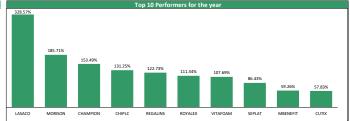

| Top Gainers for the day |            |       |        |         |         |             |
|-------------------------|------------|-------|--------|---------|---------|-------------|
| No                      | Stock      | Price | %∆     | Year Hi | Year Lo | YtD Returns |
| 1                       | CUTIX      | 3.63  | 10.00% | 3.63    | 1.81    | +57.83%     |
| 2                       | JOHNHOLT   | 0.67  | 9.84%  | 0.68    | 0.44    | +31.37%     |
| 3                       | UAC-PROP   | 1.13  | 9.71%  | 1.13    | 0.72    | +43.04%     |
| 4                       | TRIPPLEG   | 0.91  | 8.33%  | 0.91    | 0.64    | +37.88%     |
| 5                       | WAPIC      | 0.59  | 5.36%  | 0.72    | 0.39    | +47.50%     |
| 6                       | CUSTODIAN  | 6.50  | 4.84%  | 7.10    | 5.75    | +11.11%     |
| 7                       | CHIPLC     | 0.74  | 4.23%  | 0.80    | 0.27    | +131.25%    |
| 8                       | CHAMPION   | 2.18  | 3.81%  | 3.76    | 0.85    | +153.49%    |
| 9                       | GLAXOSMITH | 6.25  | 3.31%  | 7.25    | 6.00    | -9.42%      |
| 10                      | ACCESS     | 9.45  | 2.72%  | 9.70    | 7.20    | +11.83%     |
| 9                       | GLAXOSMITH | 6.25  | 3.31%  | 7.25    | 6.00    |             |