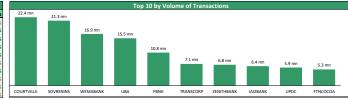

| Top Losers for the day |            |       |        |         |         |             |
|------------------------|------------|-------|--------|---------|---------|-------------|
| No                     | Stock      | Price | %∆     | Year Hi | Year Lo | YtD Return: |
| 1                      | FTNCOCOA   | 0.40  | -9.09% | 0.72    | 0.30    | -39.399     |
| 2                      | COURTVILLE | 0.31  | -8.82% | 0.34    | 0.20    | +47.629     |
| 3                      | SOVRENINS  | 0.23  | -8.00% | 0.36    | 0.20    | +15.009     |
| 4                      | UACN       | 10.70 | -6.55% | 11.45   | 7.10    | +47.599     |
| 5                      | MULTIVERSE | 0.20  | -4.76% | 0.26    | 0.20    | +0.009      |
| 6                      | AIICO      | 0.95  | -3.06% | 1.59    | 0.95    | -15.939     |
| 7                      | GUINNESS   | 31.00 | -2.52% | 35.90   | 17.65   | +63.169     |
| 8                      | NEIMETH    | 2.00  | -2.44% | 2.23    | 1.50    | -10.319     |
| 9                      | MANSARD    | 0.86  | -2.27% | 1.70    | 0.83    | -18.109     |
| 10                     | FIDELITYBK | 2.36  | -1.67% | 2.77    | 2.10    | -6.359      |