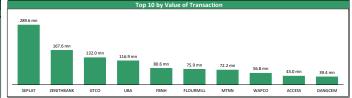

|    | Top Gainers for the day |       |        |         |         |             |  |
|----|-------------------------|-------|--------|---------|---------|-------------|--|
| No | Stock                   | Price | %∆     | Year Hi | Year Lo | YtD Returns |  |
| 1  | MORISON                 | 1.54  | 10.00% | 1.54    | 0.49    | +214.29%    |  |
| 2  | REGALINS                | 0.46  | 9.52%  | 0.55    | 0.22    | +109.09%    |  |
| 3  | TRIPPLEG                | 0.96  | 9.09%  | 1.00    | 0.64    | +45.45%     |  |
| 4  | CHIPLC                  | 0.51  | 8.51%  | 0.80    | 0.27    | +59.38%     |  |
| 5  | JAIZBANK                | 0.62  | 6.90%  | 0.75    | 0.55    | -6.06%      |  |
| 6  | MBENEFIT                | 0.35  | 6.06%  | 0.55    | 0.27    | +29.63%     |  |
| 7  | HONYFLOUR               | 3.19  | 4.93%  | 3.19    | 1.09    | +165.83%    |  |
| 8  | CHAMPION                | 2.20  | 4.27%  | 3.76    | 0.85    | +155.81%    |  |
| 9  | UPDC                    | 1.41  | 2.92%  | 1.43    | 1.13    | +78.48%     |  |
| 10 | ETI                     | 5.45  | 2.83%  | 6.75    | 4.70    | -9.17%      |  |