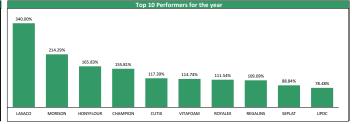

|    | Top Gainers for the day |       |        |         |         |             |  |
|----|-------------------------|-------|--------|---------|---------|-------------|--|
| No | Stock                   | Price | %∆     | Year Hi | Year Lo | YtD Returns |  |
| 1  | MORISON                 | 1.54  | 10.00% | 1.54    | 0.49    | +214.29%    |  |
| 2  | REGALINS                | 0.46  | 9.52%  | 0.55    | 0.22    | +109.09%    |  |
| 3  | TRIPPLEG                | 0.96  | 9.09%  | 1.00    | 0.64    | +45.45%     |  |
| 4  | CHIPLC                  | 0.51  | 8.51%  | 0.80    | 0.27    | +59.38%     |  |
| 5  | JAIZBANK                | 0.62  | 6.90%  | 0.75    | 0.55    | -6.06%      |  |
| 6  | MBENEFIT                | 0.35  | 6.06%  | 0.55    | 0.27    | +29.63%     |  |
| 7  | HONYFLOUR               | 3.19  | 4.93%  | 3.19    | 1.09    | +165.83%    |  |
| 8  | CHAMPION                | 2.20  | 4.27%  | 3.76    | 0.85    | +155.81%    |  |
| 9  | UPDC                    | 1.41  | 2.92%  | 1.43    | 1.13    | +78.48%     |  |
| 10 | ETI                     | 5.45  | 2.83%  | 6.75    | 4.70    | -9.17%      |  |