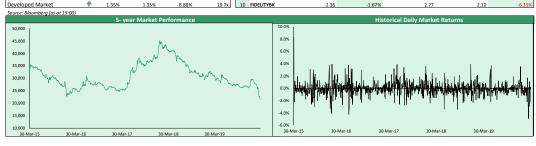

## Tuesday, 24-Aug-21

|   | Today                                   | Previous                                | % <i>L</i>                                                    |
|---|-----------------------------------------|-----------------------------------------|---------------------------------------------------------------|
| 4 | 39,460.68                               | 39,434.69                               | 0.07%                                                         |
| • | 3,881.00                                | 3,939.00                                | -1.47%                                                        |
| • | 196.81                                  | 210.93                                  | -6.69%                                                        |
| • | 1.45                                    | 2.03                                    | -28.36%                                                       |
| 4 | 20.56                                   | 20.55                                   | 0.07%                                                         |
|   | * • • • • • • • • • • • • • • • • • • • | 39,460.68<br>3,881.00<br>196.81<br>1.45 | 39,460.68 39,434.69 3,881.00 3,939.00 196.81 210.93 1.45 2.03 |